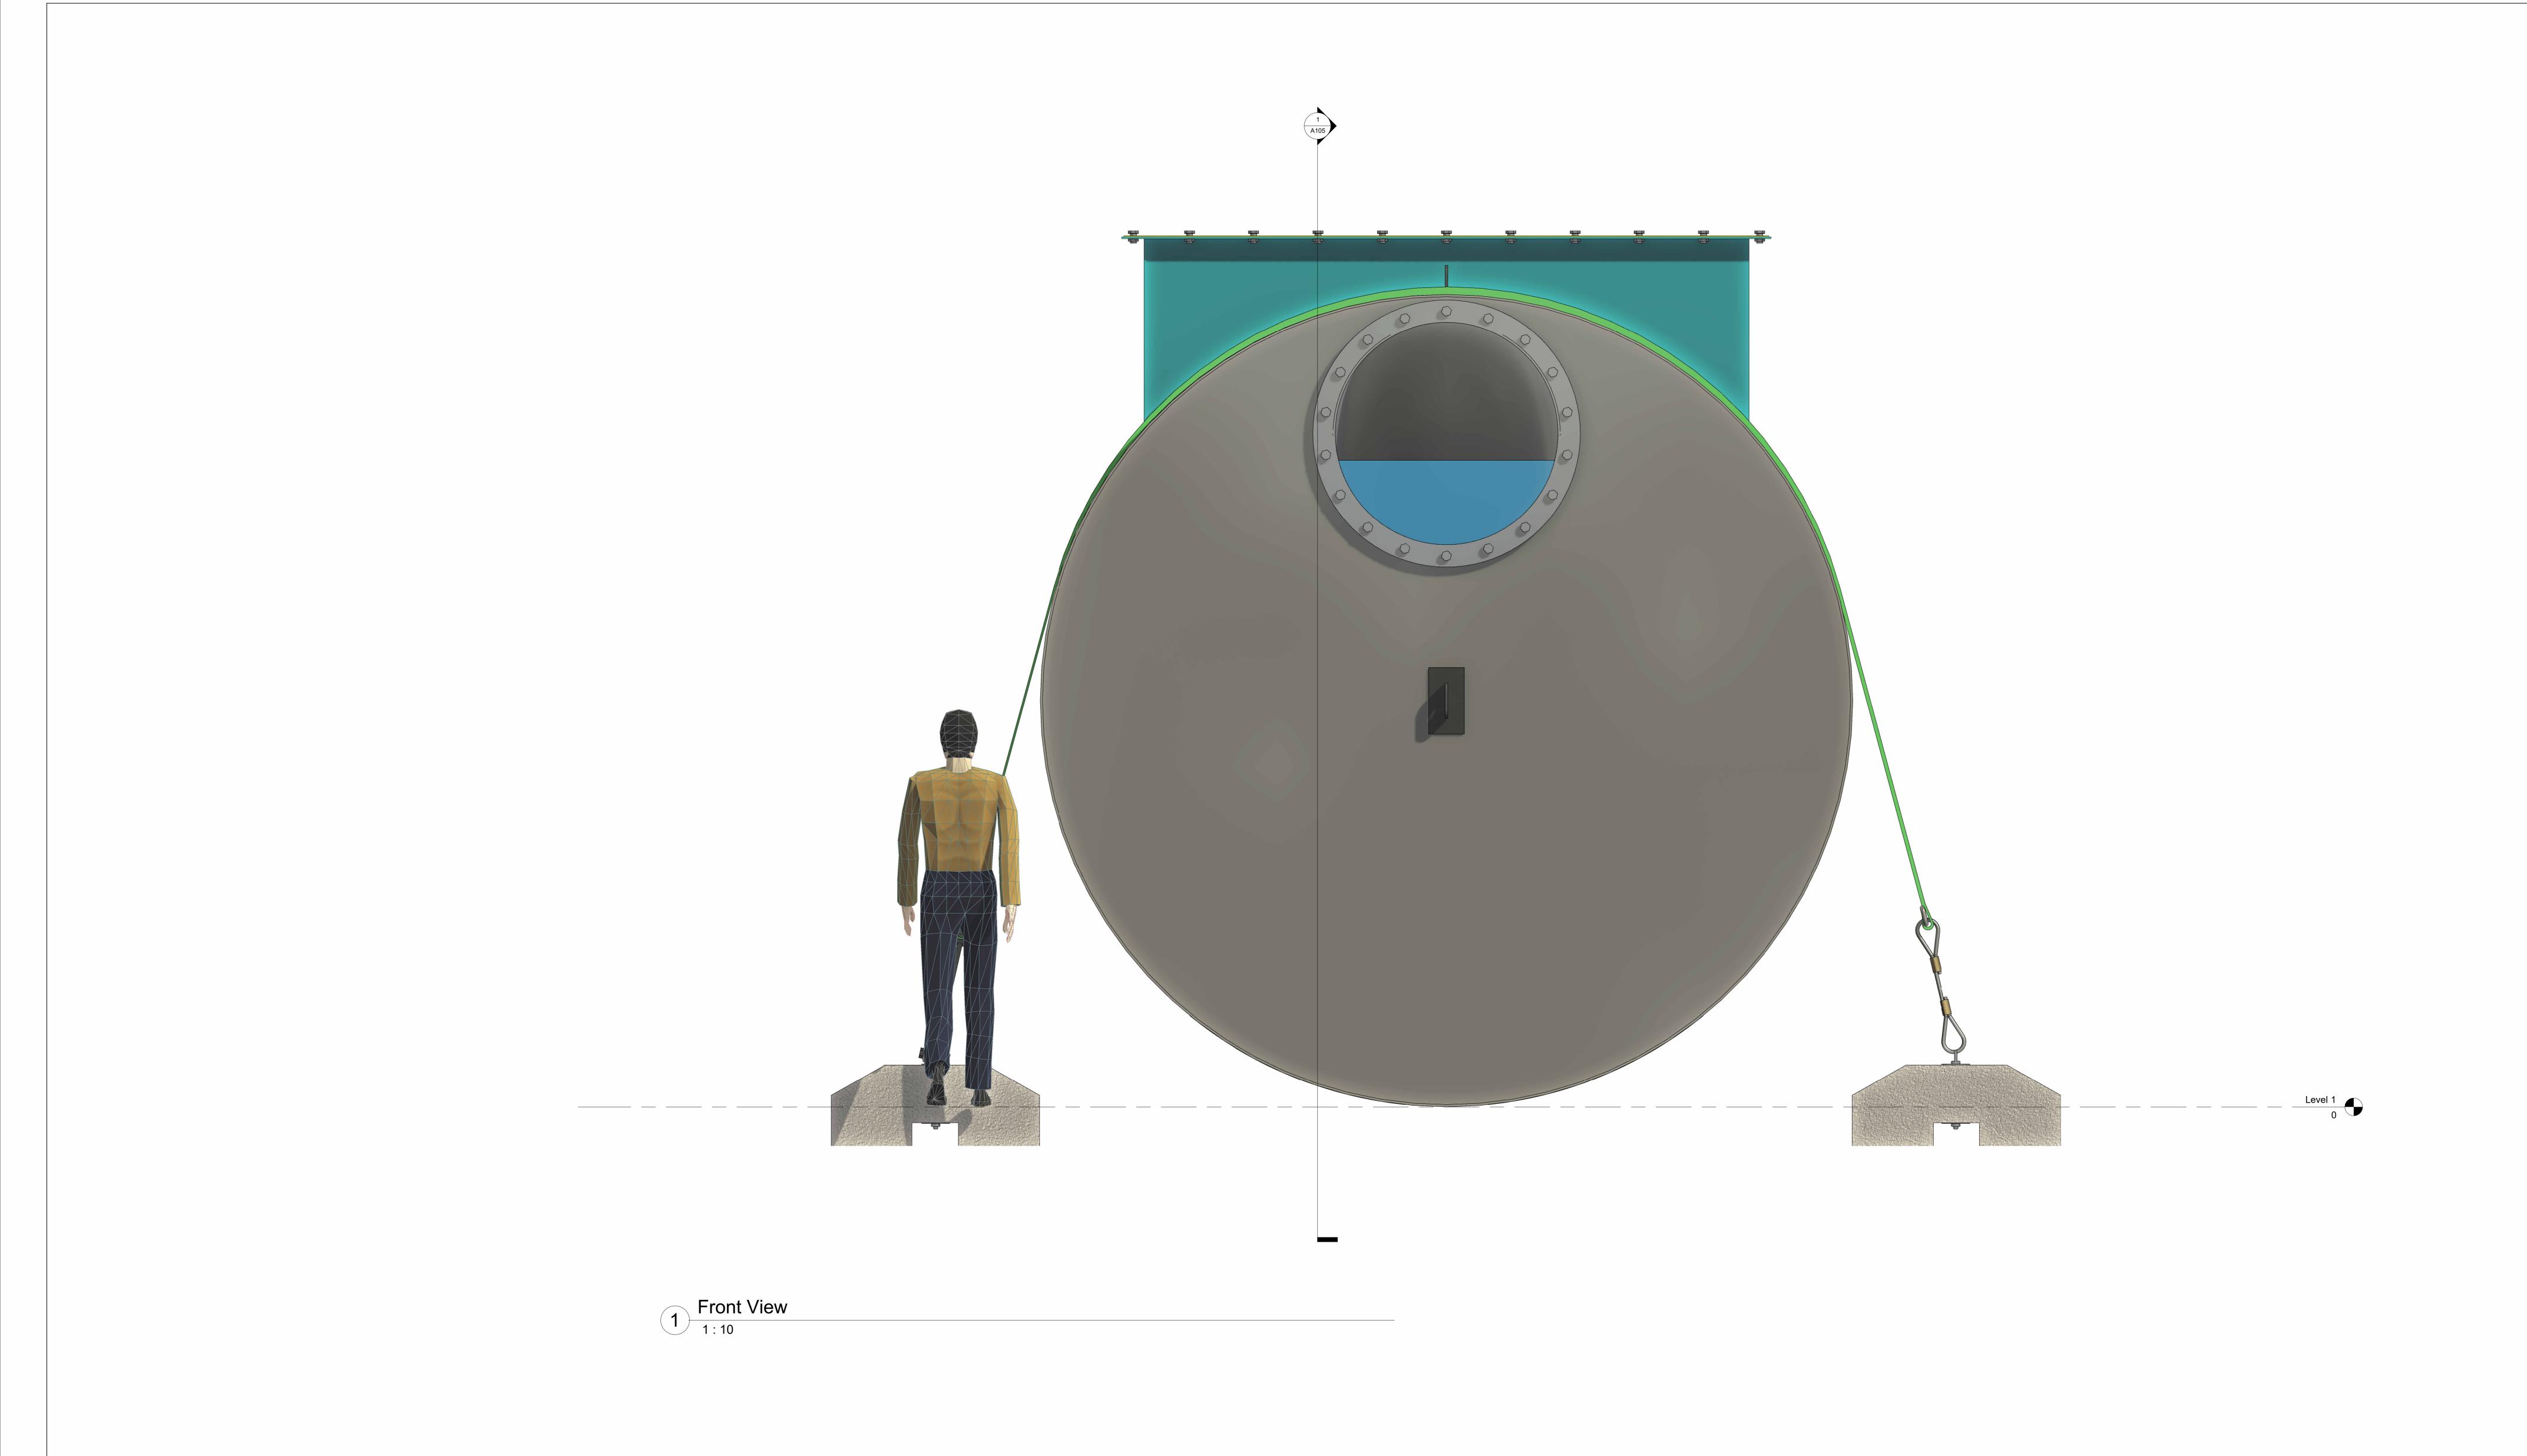

| ENERAL NOTES                                                                                                                                     | PROJECT NAME             | PROJECT STAGE       | DR       |
|--------------------------------------------------------------------------------------------------------------------------------------------------|--------------------------|---------------------|----------|
| ALL MEASUREMENT ARE IN METERS,UNLESS<br>OTHERWISE SPECIFIED.<br>ALL MANHOLES FINISH GRADE LEVELS ARE IN                                          | 352 OXAGON PORT TERMINAL |                     |          |
| METERS, UNLESS OTHERWISE SPECIFIED. ALL PIPES INVERT LEVELS ARE IN MILLIMETERS, UNLESS OTHERWISE SPECIFIED. FOR OIL WATER SEPARATOR TREATED FLOW | PROJECT DESCRIPTION      | DISCIPLINE          |          |
| CAPACITY REFER TO OIL WATER SEPARATOR DESIGN REPORT # 1AI16080-080C01-RBU-RPT-CI-0007-03                                                         | BUILDING NAME            |                     |          |
|                                                                                                                                                  |                          | SCALE 1:10          | )        |
| EGEND:                                                                                                                                           | BUILDING NUMBER          | DATE Issue Date     | <b>;</b> |
|                                                                                                                                                  |                          | DRAWN BY Author     | -        |
|                                                                                                                                                  | PLOT NUMBER              | CHECKED BY Checker  | PRO      |
|                                                                                                                                                  |                          | APPROVED BY Approve |          |