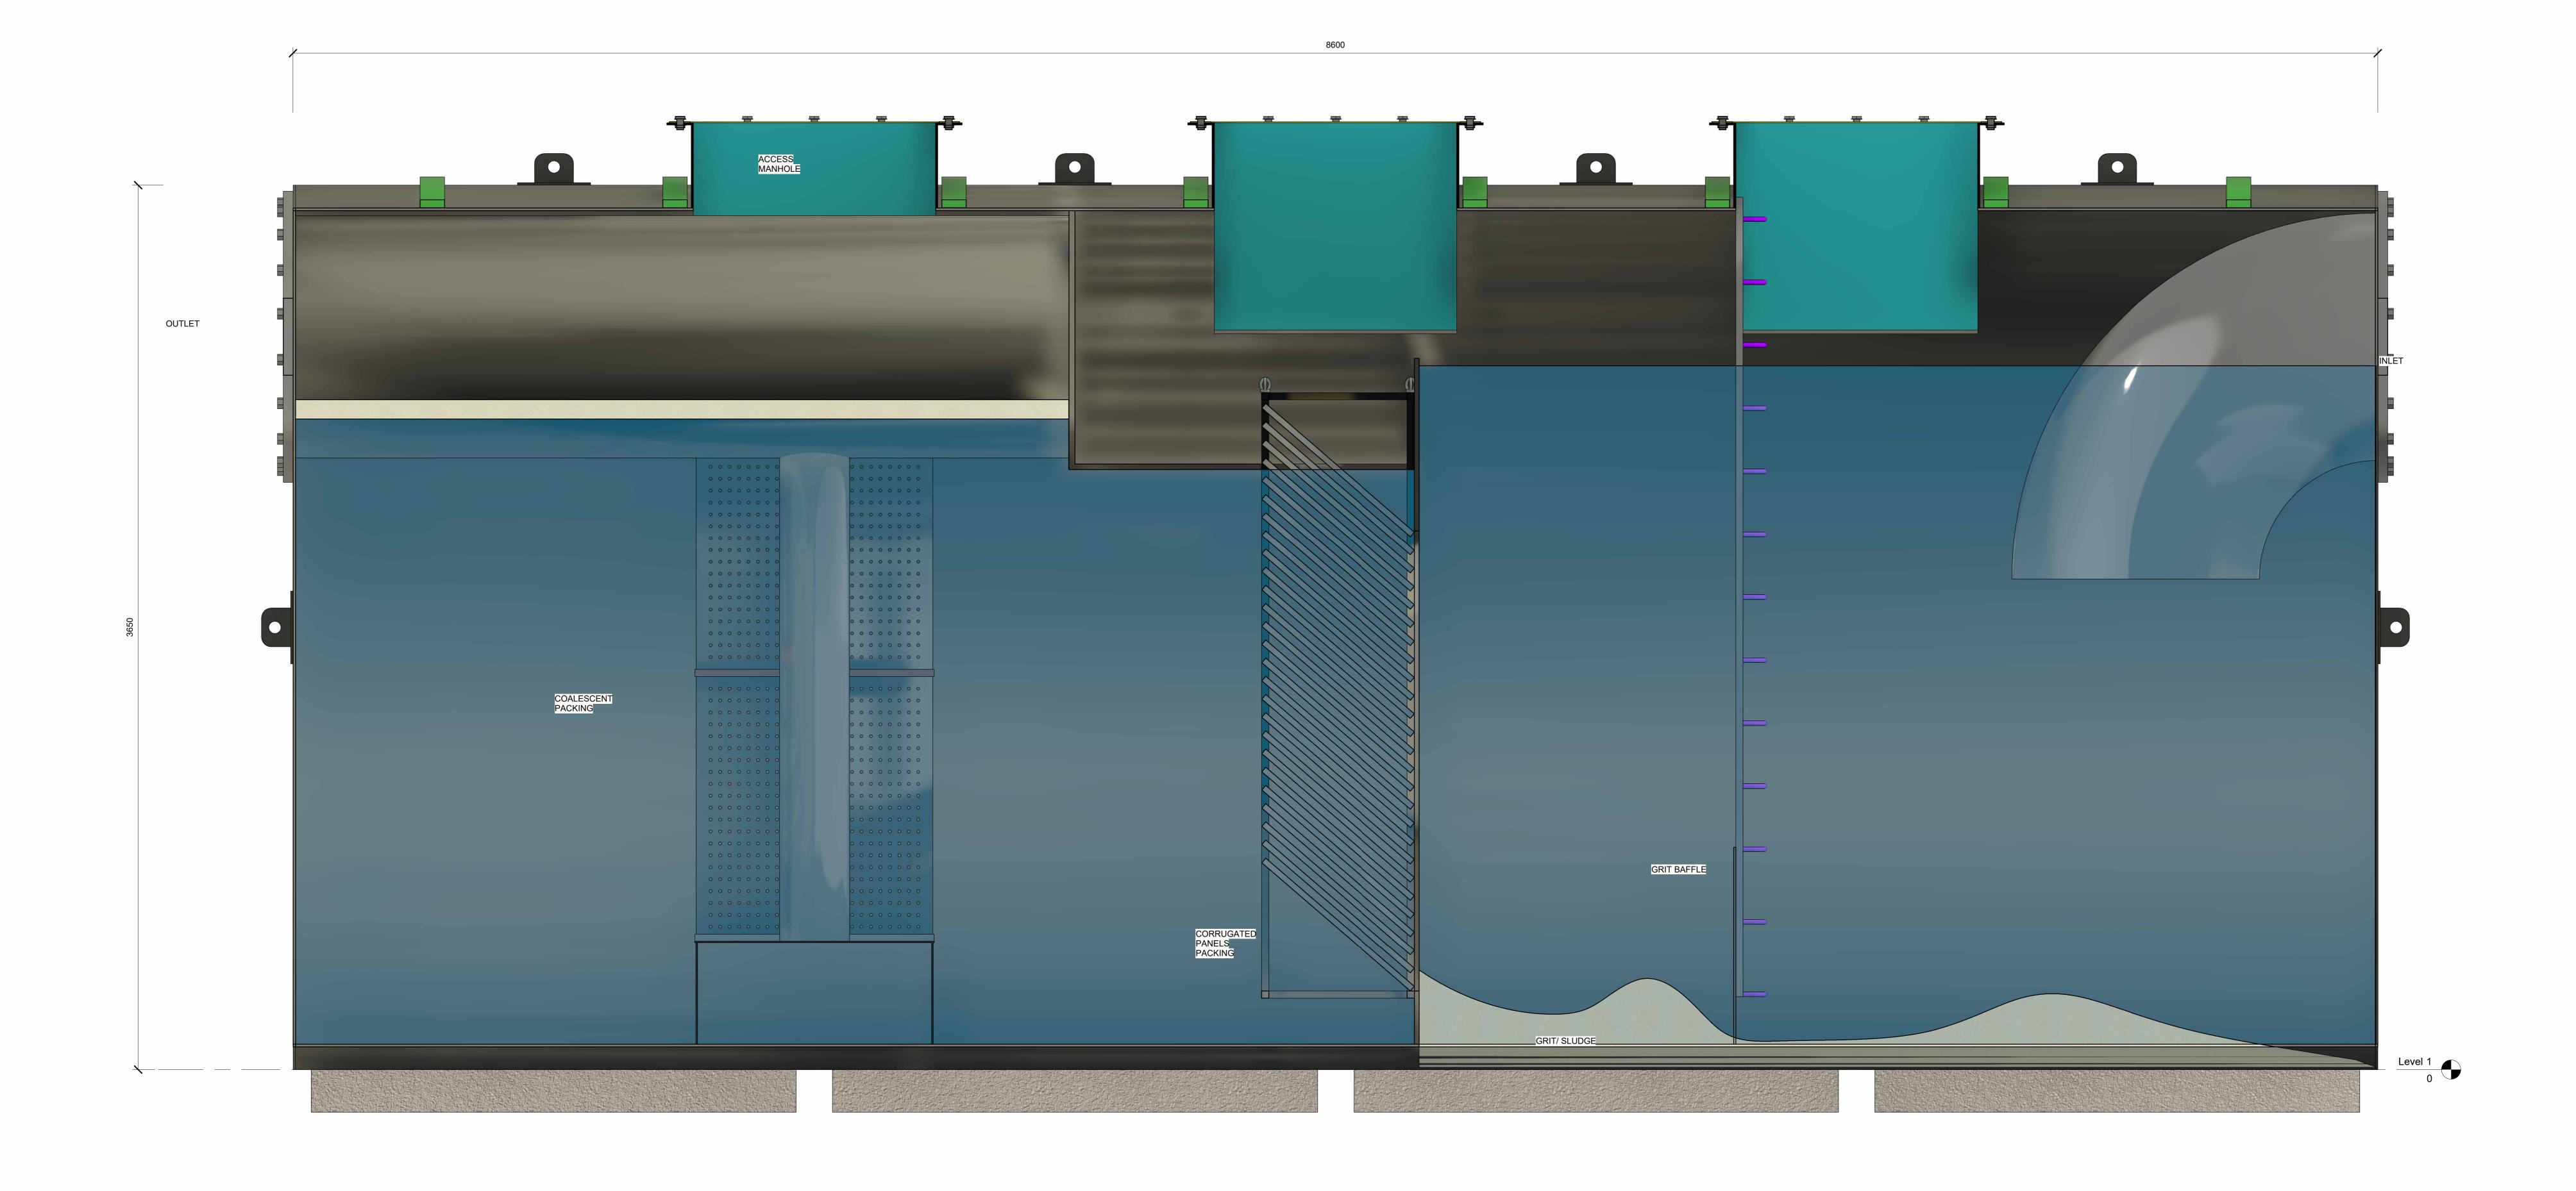

| ENERAL NOTES                                                                                                                                     | PROJECT NAME             | PROJECT STAGE       | DR       |
|--------------------------------------------------------------------------------------------------------------------------------------------------|--------------------------|---------------------|----------|
| ALL MEASUREMENT ARE IN METERS,UNLESS<br>OTHERWISE SPECIFIED.<br>ALL MANHOLES FINISH GRADE LEVELS ARE IN                                          | 352 OXAGON PORT TERMINAL |                     |          |
| METERS, UNLESS OTHERWISE SPECIFIED. ALL PIPES INVERT LEVELS ARE IN MILLIMETERS, UNLESS OTHERWISE SPECIFIED. FOR OIL WATER SEPARATOR TREATED FLOW | PROJECT DESCRIPTION      | DISCIPLINE          |          |
| CAPACITY REFER TO OIL WATER SEPARATOR DESIGN REPORT # 1AI16080-080C01-RBU-RPT-CI-0007-03                                                         | BUILDING NAME            |                     |          |
|                                                                                                                                                  |                          | SCALE 1:10          | )        |
| EGEND:                                                                                                                                           | BUILDING NUMBER          | DATE Issue Date     | <b>;</b> |
|                                                                                                                                                  |                          | DRAWN BY Author     | -        |
|                                                                                                                                                  | PLOT NUMBER              | CHECKED BY Checker  | PRO      |
|                                                                                                                                                  |                          | APPROVED BY Approve |          |