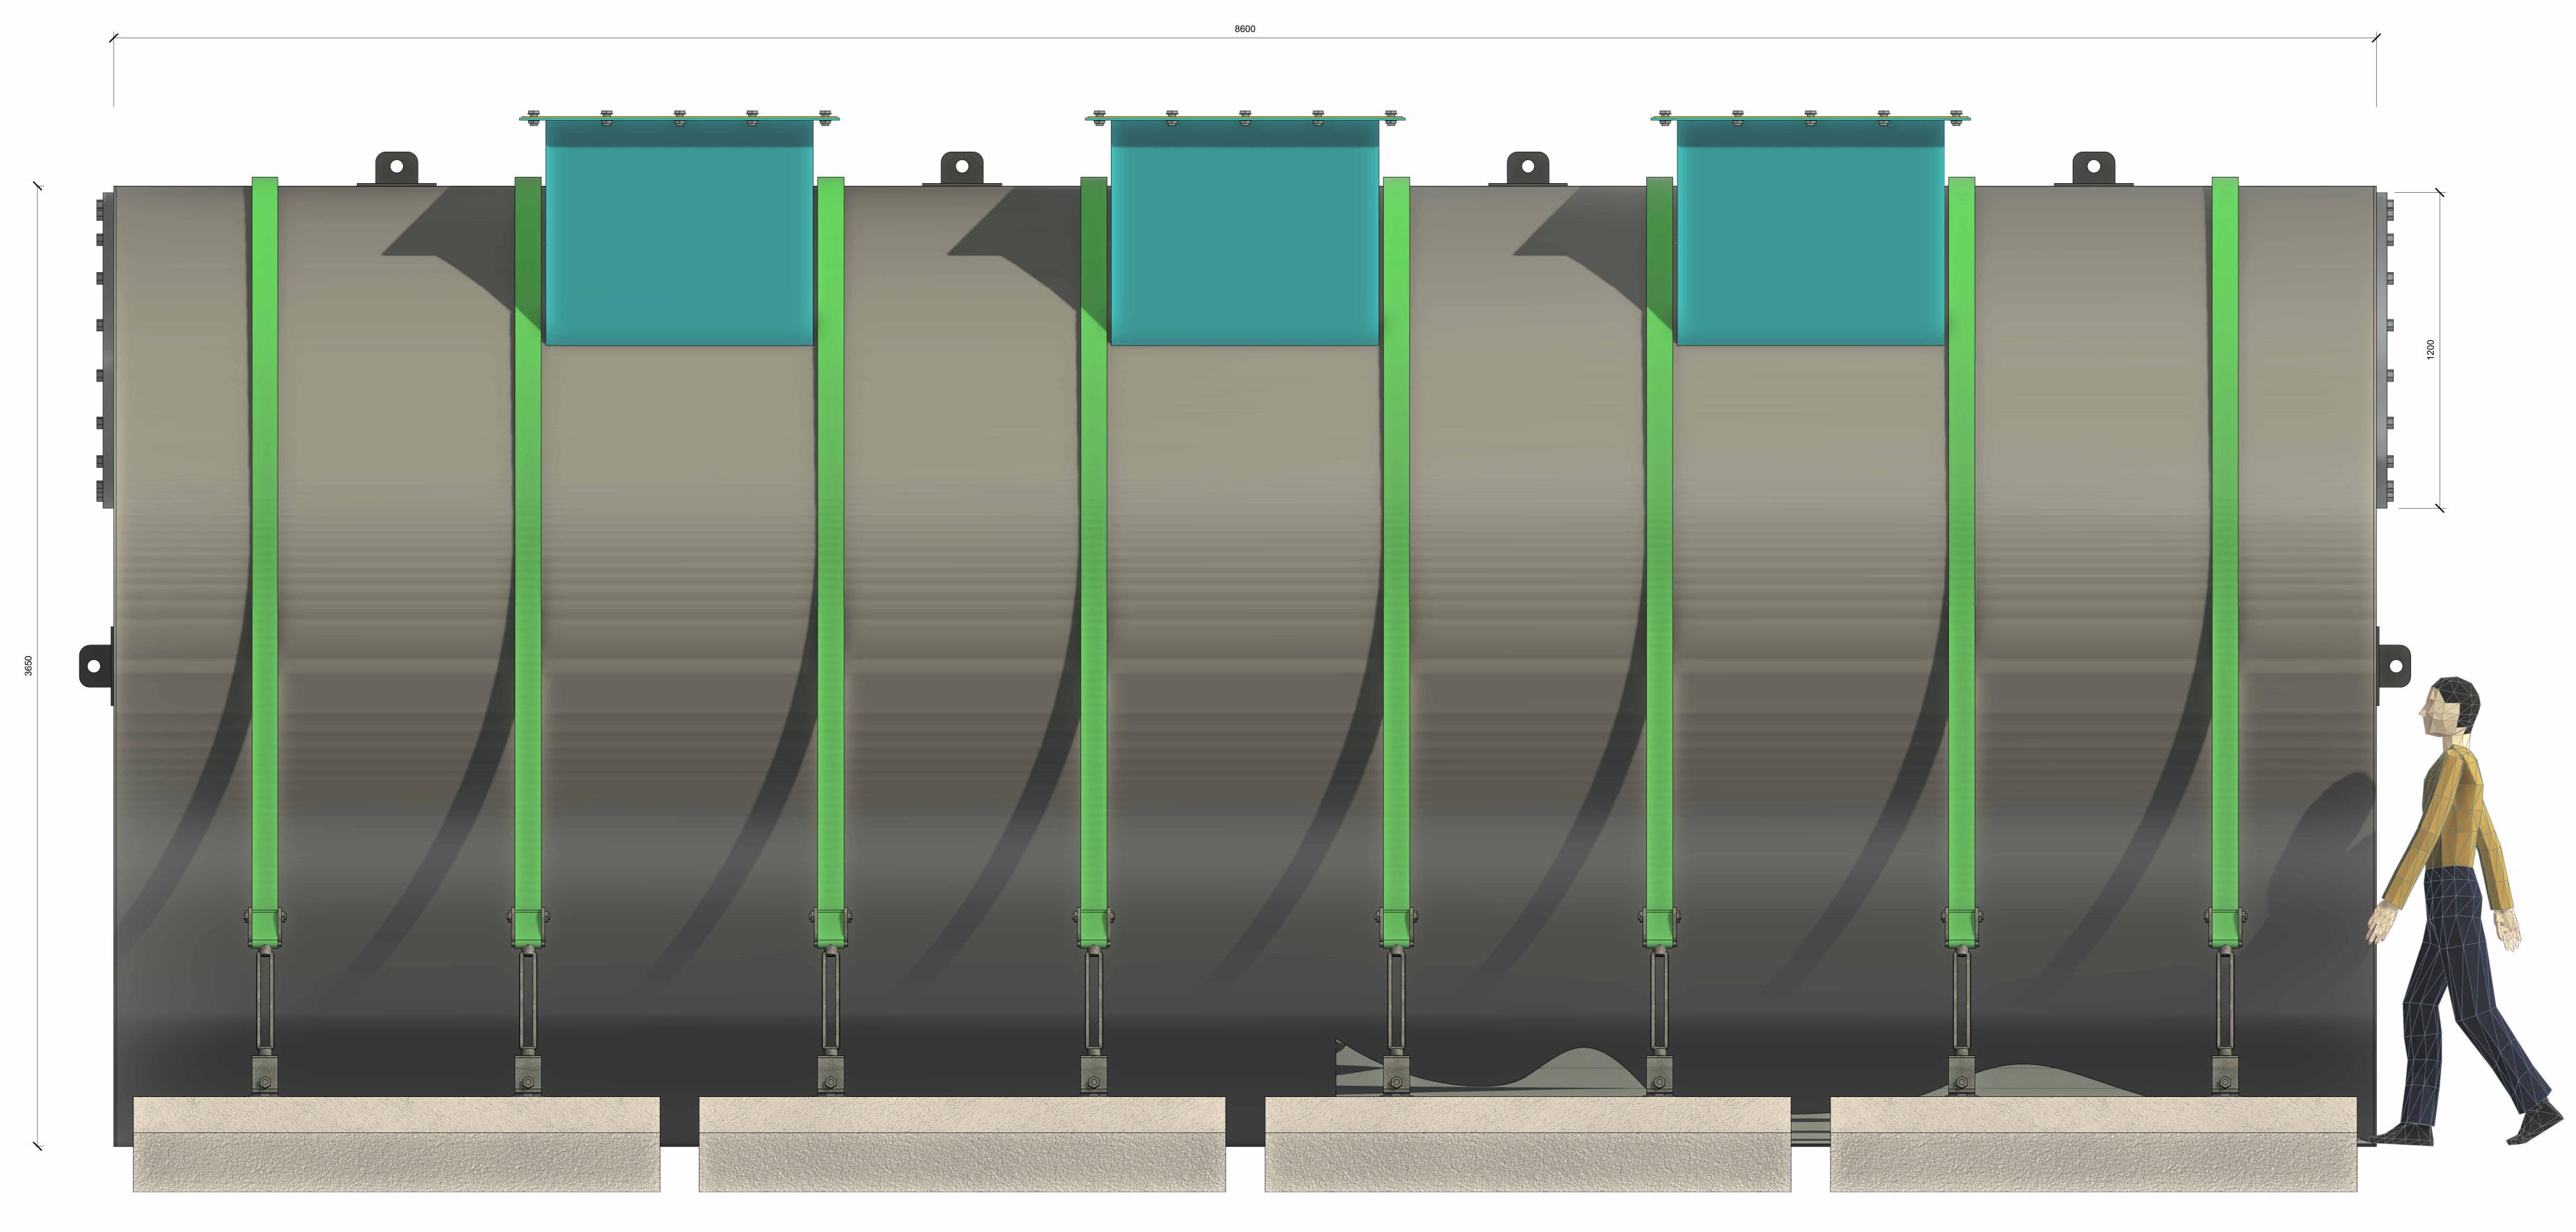

| ENERAL NOTES                                                                                                                                     | PROJECT NAME             | PROJECT STAGE       | DR       |
|--------------------------------------------------------------------------------------------------------------------------------------------------|--------------------------|---------------------|----------|
| ALL MEASUREMENT ARE IN METERS,UNLESS<br>OTHERWISE SPECIFIED.<br>ALL MANHOLES FINISH GRADE LEVELS ARE IN                                          | 352 OXAGON PORT TERMINAL |                     |          |
| METERS, UNLESS OTHERWISE SPECIFIED. ALL PIPES INVERT LEVELS ARE IN MILLIMETERS, UNLESS OTHERWISE SPECIFIED. FOR OIL WATER SEPARATOR TREATED FLOW | PROJECT DESCRIPTION      | DISCIPLINE          |          |
| CAPACITY REFER TO OIL WATER SEPARATOR DESIGN REPORT # 1AI16080-080C01-RBU-RPT-CI-0007-03                                                         | BUILDING NAME            |                     |          |
|                                                                                                                                                  |                          | SCALE 1:10          | )        |
| EGEND:                                                                                                                                           | BUILDING NUMBER          | DATE Issue Date     | <b>;</b> |
|                                                                                                                                                  |                          | DRAWN BY Author     | -        |
|                                                                                                                                                  | PLOT NUMBER              | CHECKED BY Checker  | PRO      |
|                                                                                                                                                  |                          | APPROVED BY Approve |          |