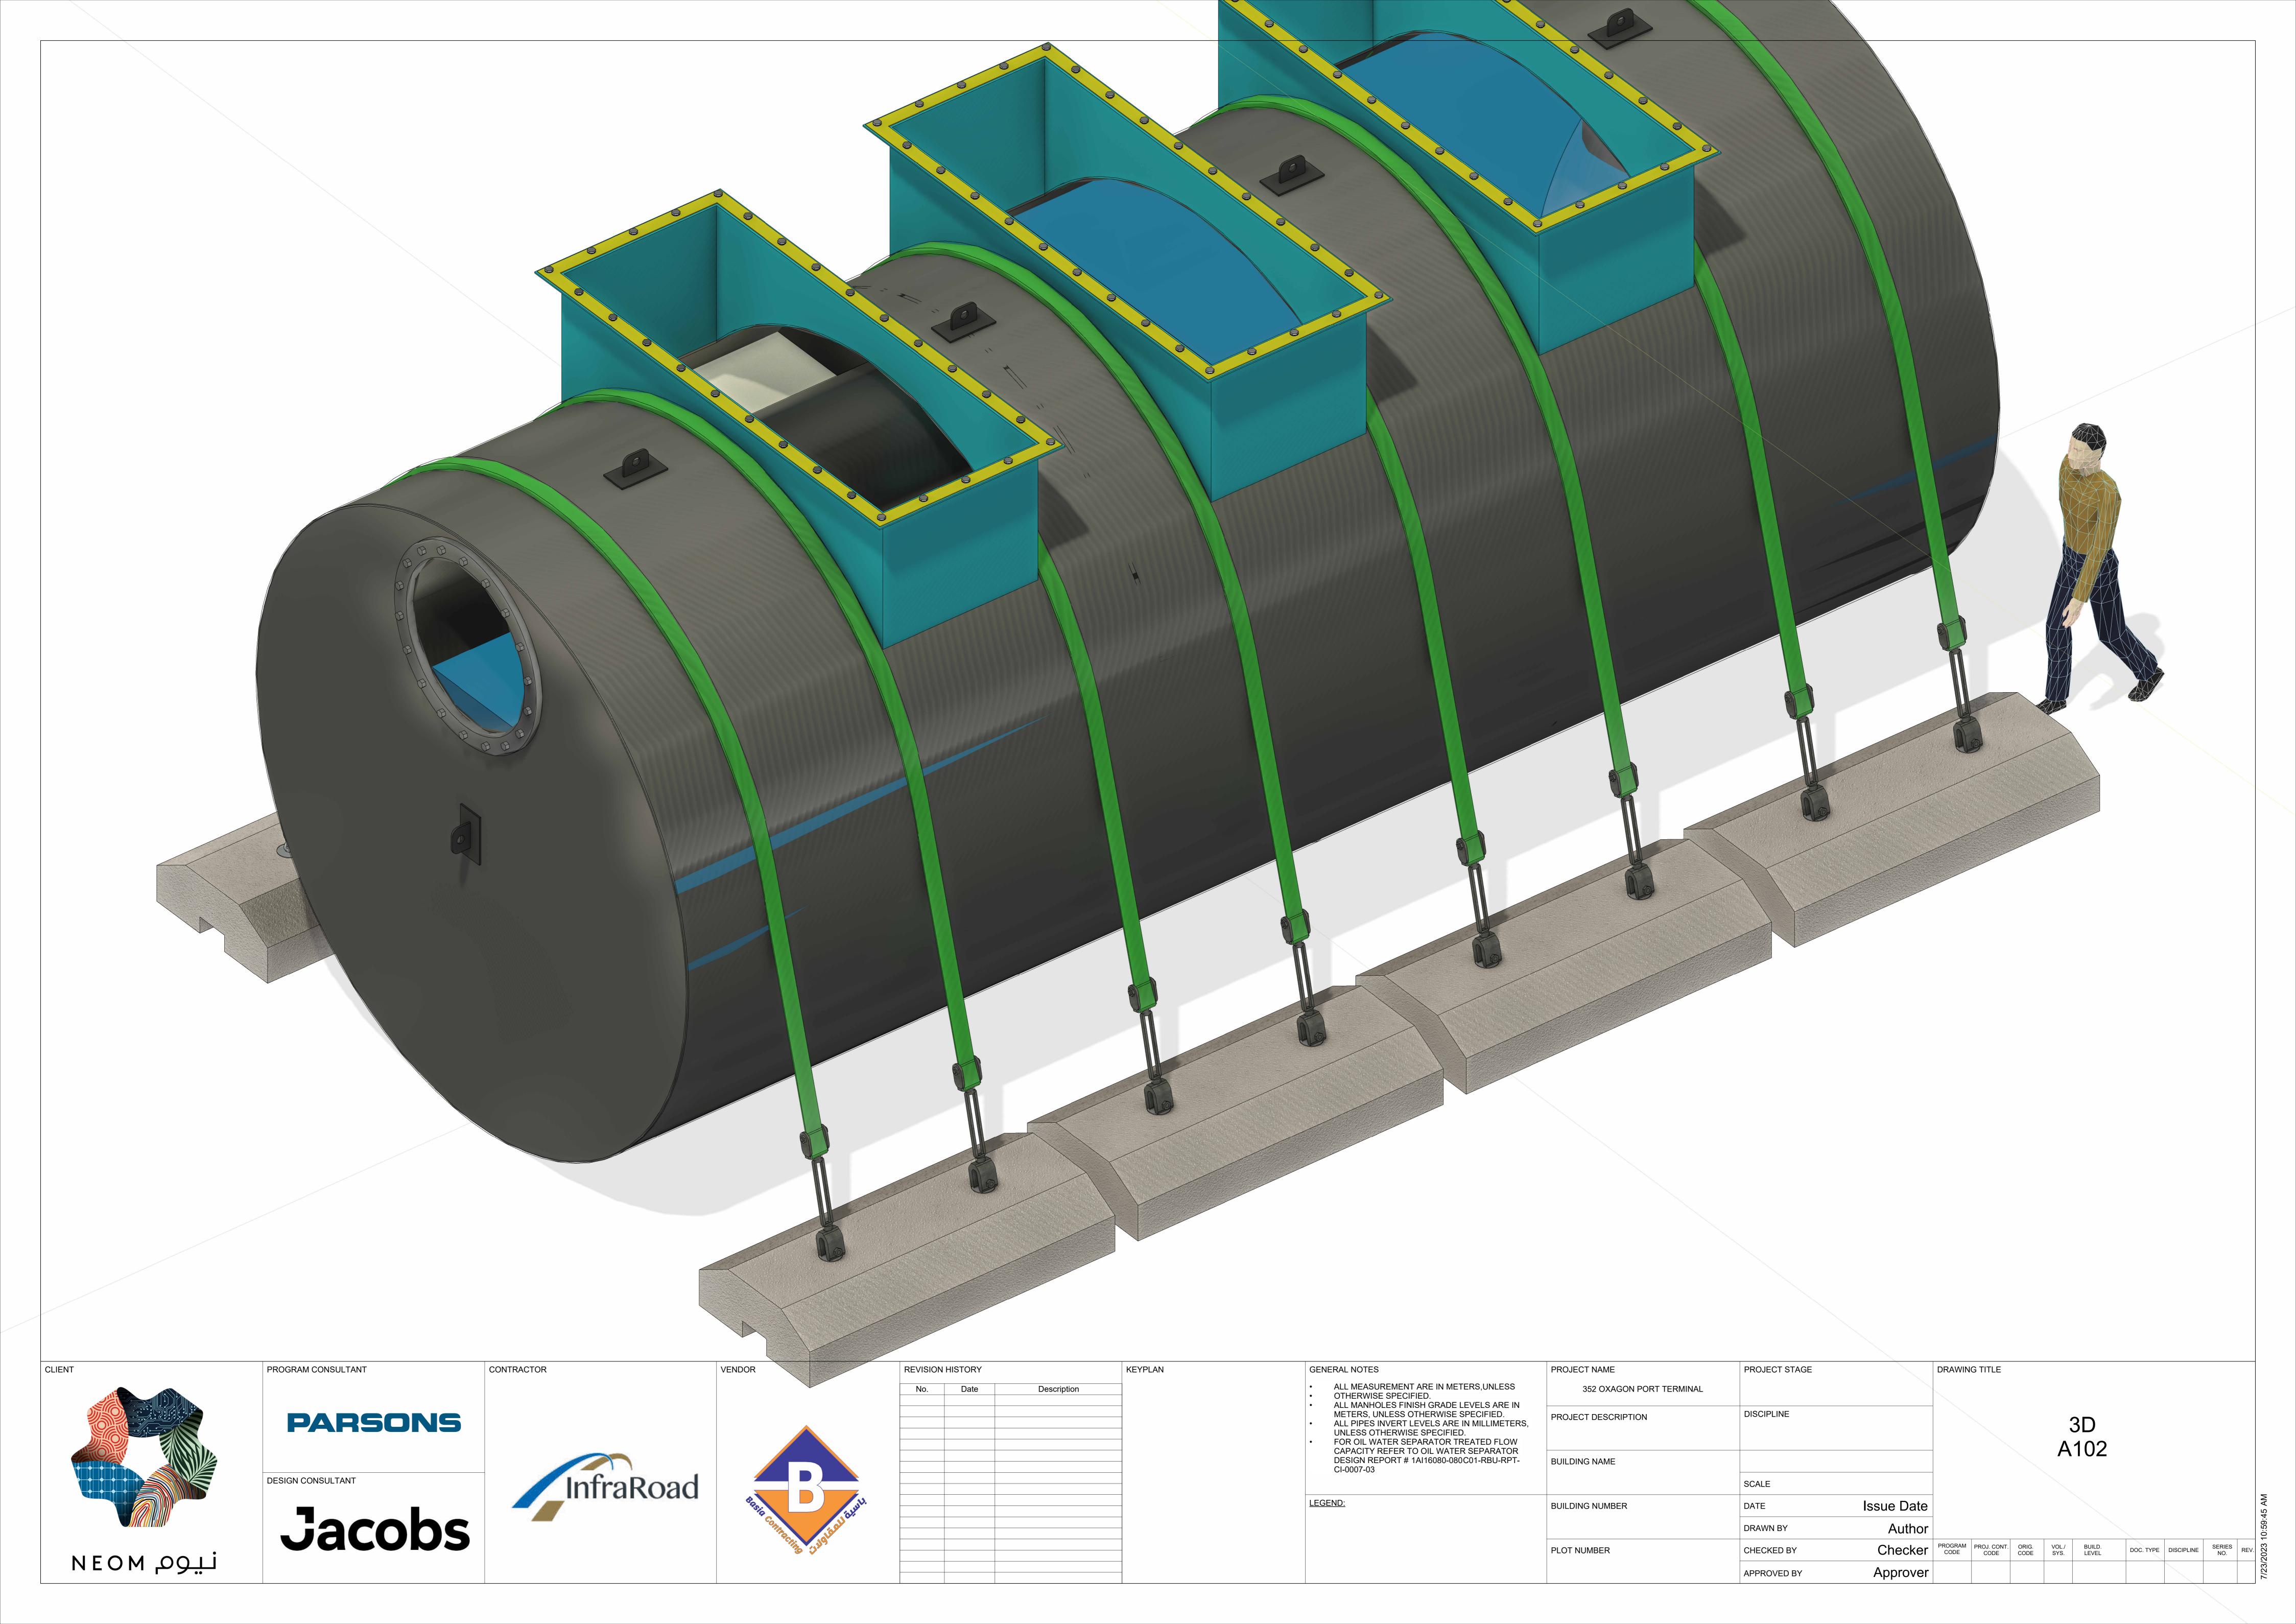

| ENERAL NOTES                                                                                                                                     | PROJECT NAME             | PROJECT STAGE       | DR       |
|--------------------------------------------------------------------------------------------------------------------------------------------------|--------------------------|---------------------|----------|
| ALL MEASUREMENT ARE IN METERS,UNLESS<br>OTHERWISE SPECIFIED.<br>ALL MANHOLES FINISH GRADE LEVELS ARE IN                                          | 352 OXAGON PORT TERMINAL |                     |          |
| METERS, UNLESS OTHERWISE SPECIFIED. ALL PIPES INVERT LEVELS ARE IN MILLIMETERS, UNLESS OTHERWISE SPECIFIED. FOR OIL WATER SEPARATOR TREATED FLOW | PROJECT DESCRIPTION      | DISCIPLINE          |          |
| CAPACITY REFER TO OIL WATER SEPARATOR DESIGN REPORT # 1AI16080-080C01-RBU-RPT-CI-0007-03                                                         | BUILDING NAME            |                     |          |
|                                                                                                                                                  |                          | SCALE 1:10          | )        |
| EGEND:                                                                                                                                           | BUILDING NUMBER          | DATE Issue Date     | <b>;</b> |
|                                                                                                                                                  |                          | DRAWN BY Author     | -        |
|                                                                                                                                                  | PLOT NUMBER              | CHECKED BY Checker  | PRO      |
|                                                                                                                                                  |                          | APPROVED BY Approve |          |