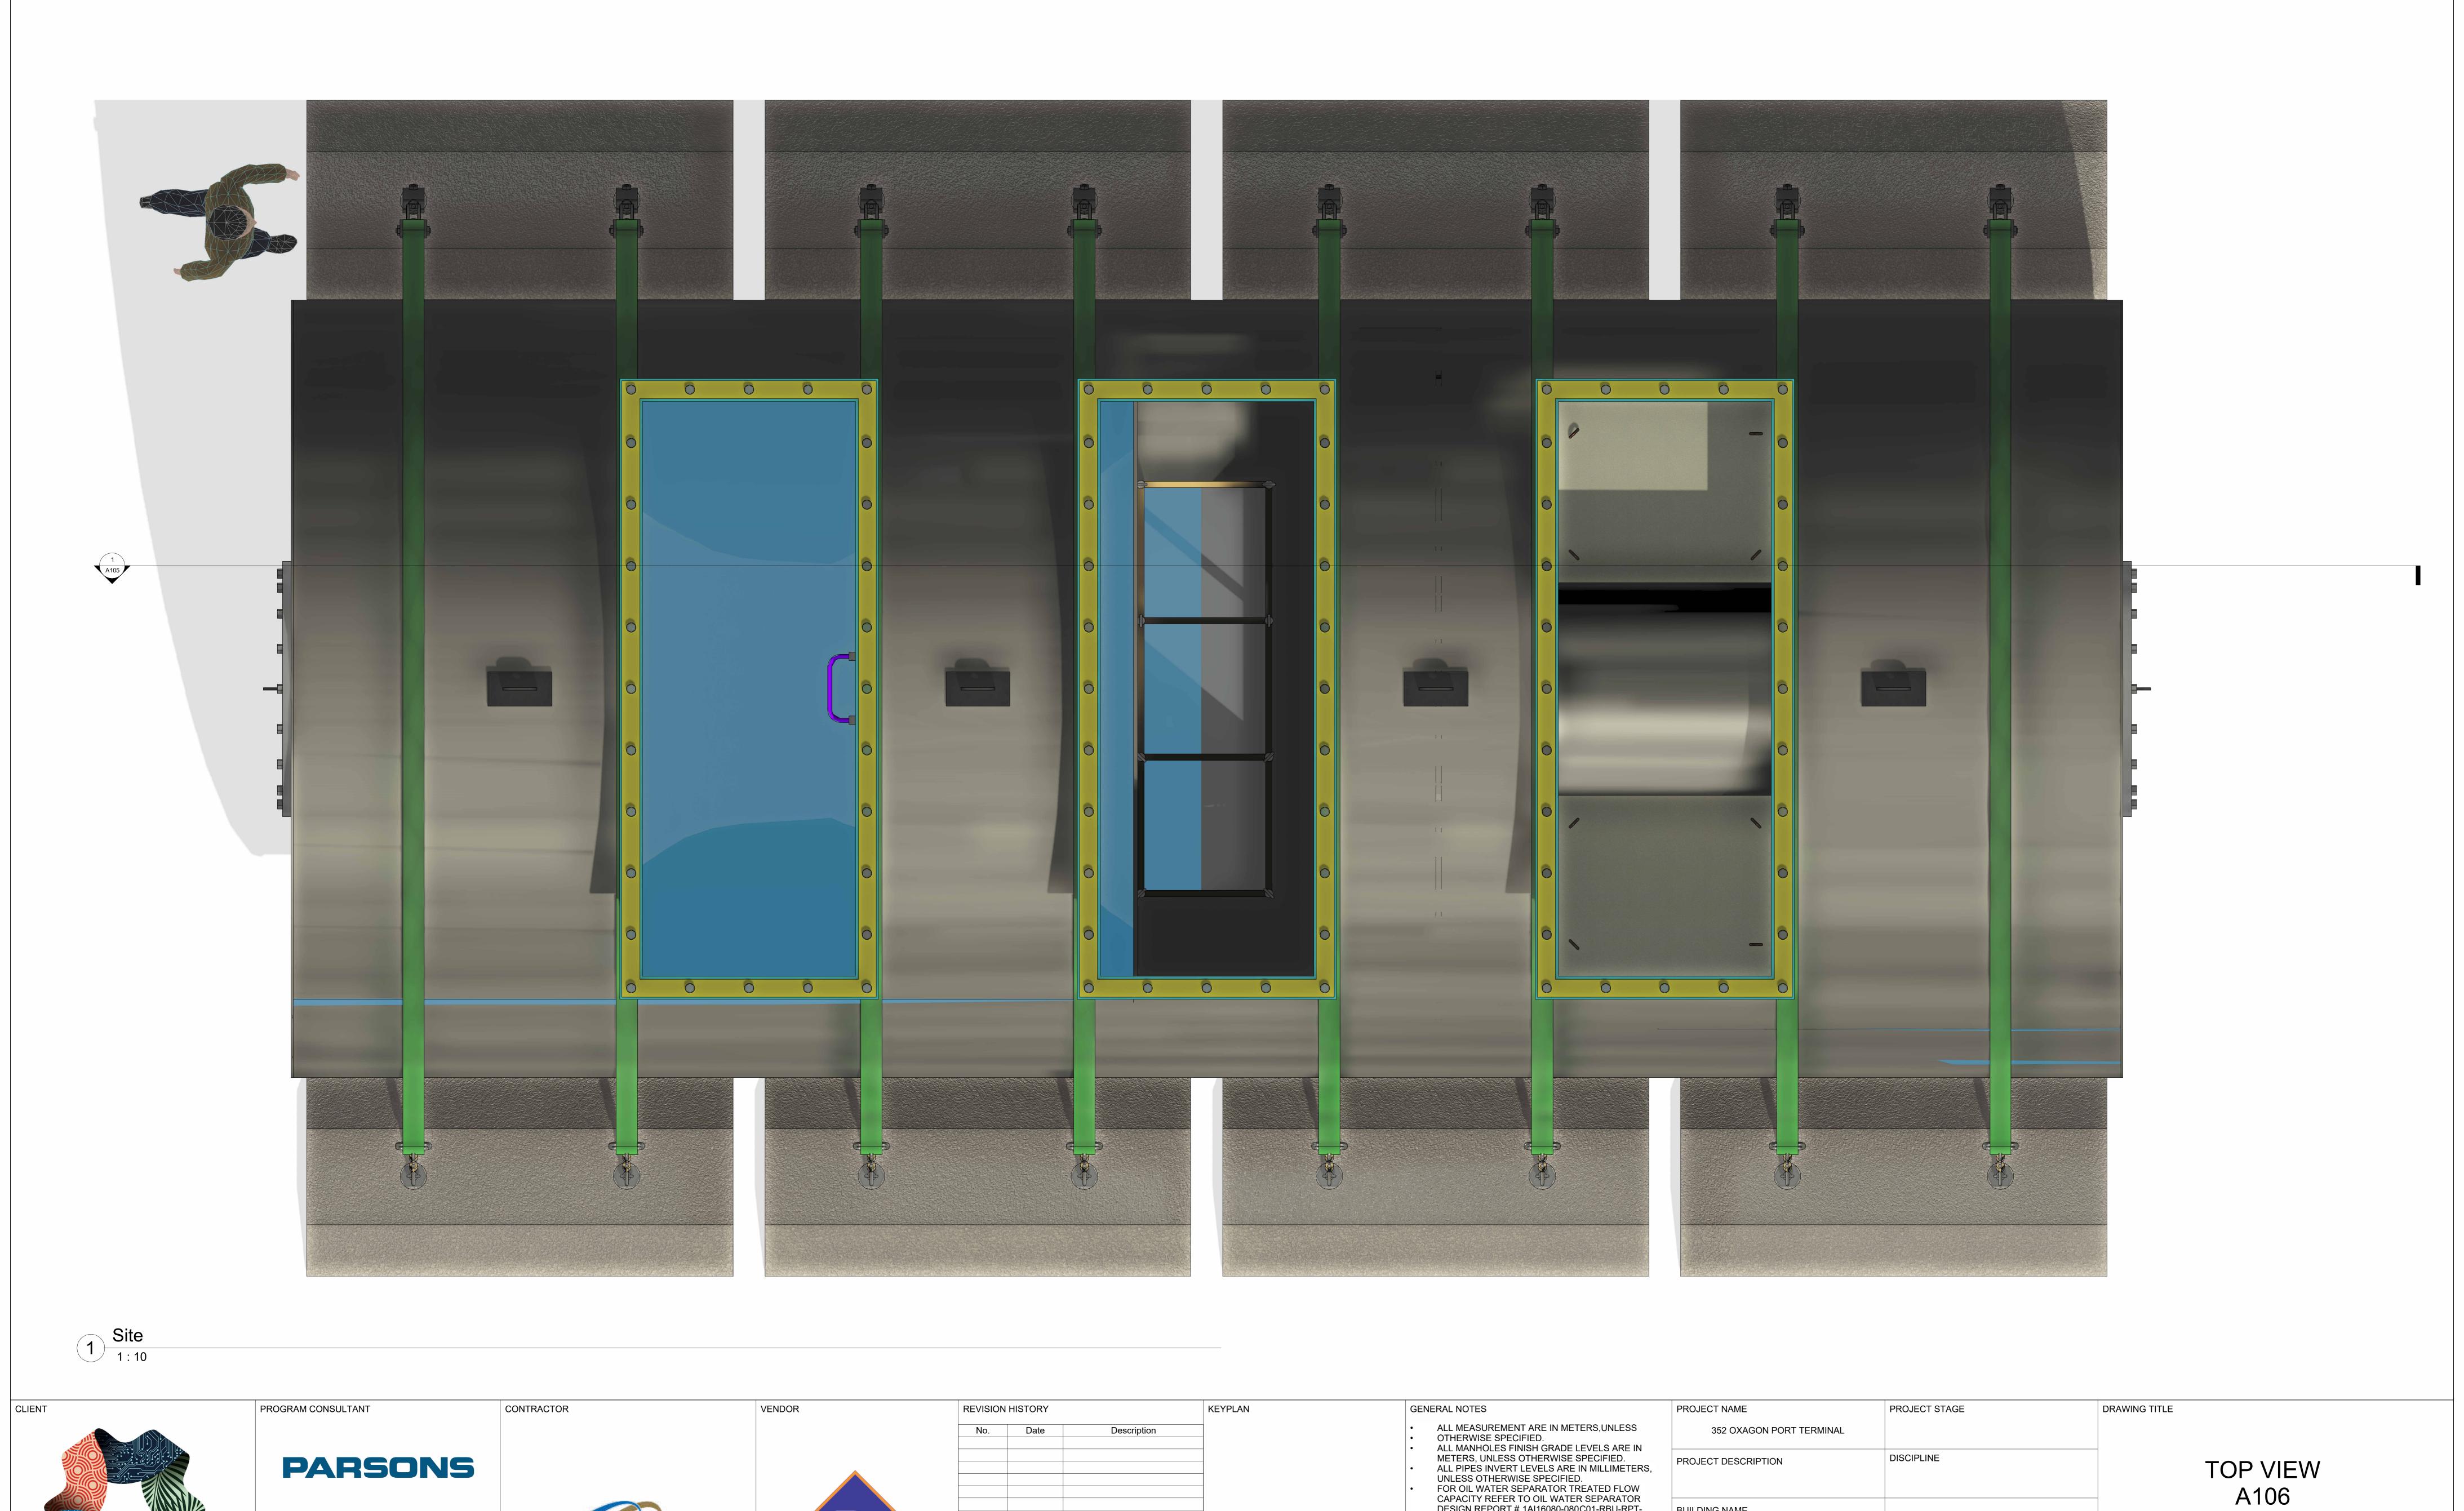

InfraRoad Basin Connacting 3,1191

| No. | Date | Description |  |
|-----|------|-------------|--|
|     |      | -           |  |
|     |      |             |  |
|     |      |             |  |
|     |      |             |  |
|     |      |             |  |
|     |      |             |  |
|     |      |             |  |
|     |      |             |  |
|     |      |             |  |
|     |      |             |  |
|     |      |             |  |
|     |      |             |  |
|     |      |             |  |
|     |      |             |  |
|     |      |             |  |
|     |      |             |  |
|     |      |             |  |
|     |      |             |  |

| ENERAL NOTES