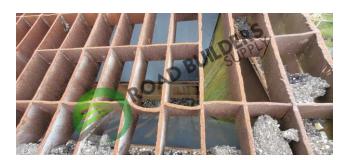

## Details:

- Bin 1 9' x 14'
  - 32" Feeder Belt, AC Drive
- Bin 2 w/ Grizzle 7' x 14'
  - 30" Feeder Belt, AC Drive
  - Lump Breaker
- 36" collector belt with 7.5hp motor

- All equipment subject to prior sale.
- RSB strives to ensure the accuracy of all listings, but all listings are "as-is, where-is," with no implied warranty.
- All buyers are encouraged to inspect equipment personally to verify accuracy.
- All information contained in this listing sheet is confidential. It is the property of RBS and is not to be shared.
  - Road Builders Supply, LLC accepts no liability for the accuracy of the above listing.