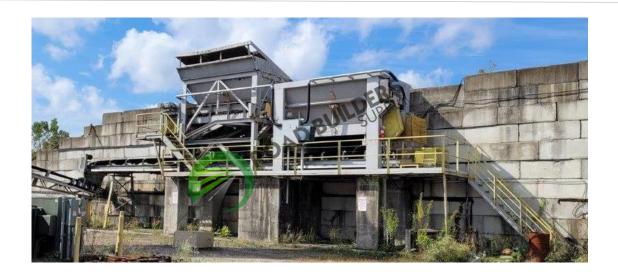

## SRB026 (2) Stationary RAP Bins

## Details:

- Bin 1 9' x 14'
  - 32" Feeder Belt, AC Drive
- Bin 2 w/ Grizzle 7' x 14'
  - 30" Feeder Belt, AC Drive
  - Lump Breaker
- 36" collector belt with 7.5hp motor

- All equipment subject to prior sale.
- RSB strives to ensure the accuracy of all listings, but all listings are "as-is, where-is," with no implied warranty.
- All buyers are encouraged to inspect equipment personally to verify accuracy.
- All information contained in this listing sheet is confidential. It is the property of RBS and is not to be shared.
  - Road Builders Supply, LLC accepts no liability for the accuracy of the above listing.