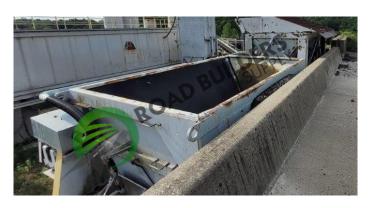

## Details:

- Bin 1 9' x 14'
  - 32" Feeder Belt, AC Drive
- Bin 2 w/ Grizzle 7' x 14'
  - 30" Feeder Belt, AC Drive
  - Lump Breaker
- 36" collector belt with 7.5hp motor

- All equipment subject to prior sale.
- RSB strives to ensure the accuracy of all listings, but all listings are "as-is, where-is," with no implied warranty.
- All buyers are encouraged to inspect equipment personally to verify accuracy.
- All information contained in this listing sheet is confidential. It is the property of RBS and is not to be shared.
  - Road Builders Supply, LLC accepts no liability for the accuracy of the above listing.