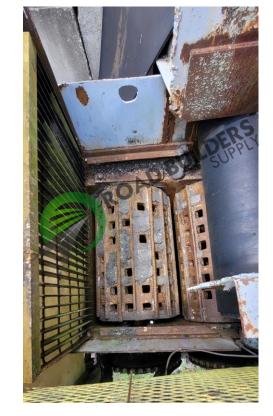

## Details:

- Bin 1 9' x 14'
  - 32" Feeder Belt, AC Drive
- Bin 2 w/ Grizzle 7' x 14'
  - 30" Feeder Belt, AC Drive
  - Lump Breaker
- 36" collector belt with 7.5hp motor

- All equipment subject to prior sale.
- RSB strives to ensure the accuracy of all listings, but all listings are "as-is, where-is," with no implied warranty.
- All buyers are encouraged to inspect equipment personally to verify accuracy.
- All information contained in this listing sheet is confidential. It is the property of RBS and is not to be shared.
  - Road Builders Supply, LLC accepts no liability for the accuracy of the above listing.