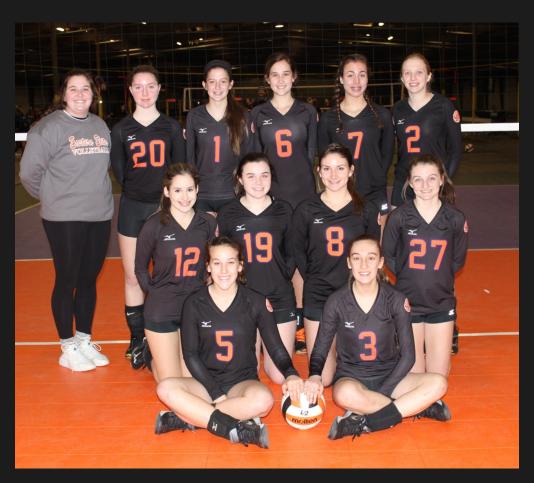

## Eastern Elite - 16 Black

| Jersey# | Player's Name    | Position | Height | Class Of | High School                 |
|---------|------------------|----------|--------|----------|-----------------------------|
| 1       | Katon Blackmon   | ОН       | 5' 7"  | 2021     | South Johnston High School  |
| 2       | Gillian Lekander | OPP      | 5' 9"  | 2020     | Corinth Holders High School |
| 3       | Taylor Lee       | OPP      | 5' 6"  | 2020     | Cleveland High School       |
| 5       | Meredith Wooten  | S        | 5' 4"  | 2021     | Princeton High School       |
| 6       | Caroline Norris  | M        | 5' 9"  | 2021     | Princeton High School       |
| 7       | Cate Eagles      | S/OPP    | 5' 9"  | 2020     | Wayne Country Day School    |
| 8       | Harley Parker    | M/OH     | 5' 8"  | 2020     | Princeton High School       |
| 12      | Shae Odom        | L        | 5' 3"  | 2020     | Spring Creek High School    |
| 19      | Sarah Walls      | DS/OH    | 5' 5"  | 2020     | Clayton High School         |
| 20      | Emma Sadler      | ОН       | 5' 8"  | 2020     | Corinth Holders High School |
| 27      | Kayla Mann       | DS       | 5' 4"  | 2020     | Cleveland High School       |