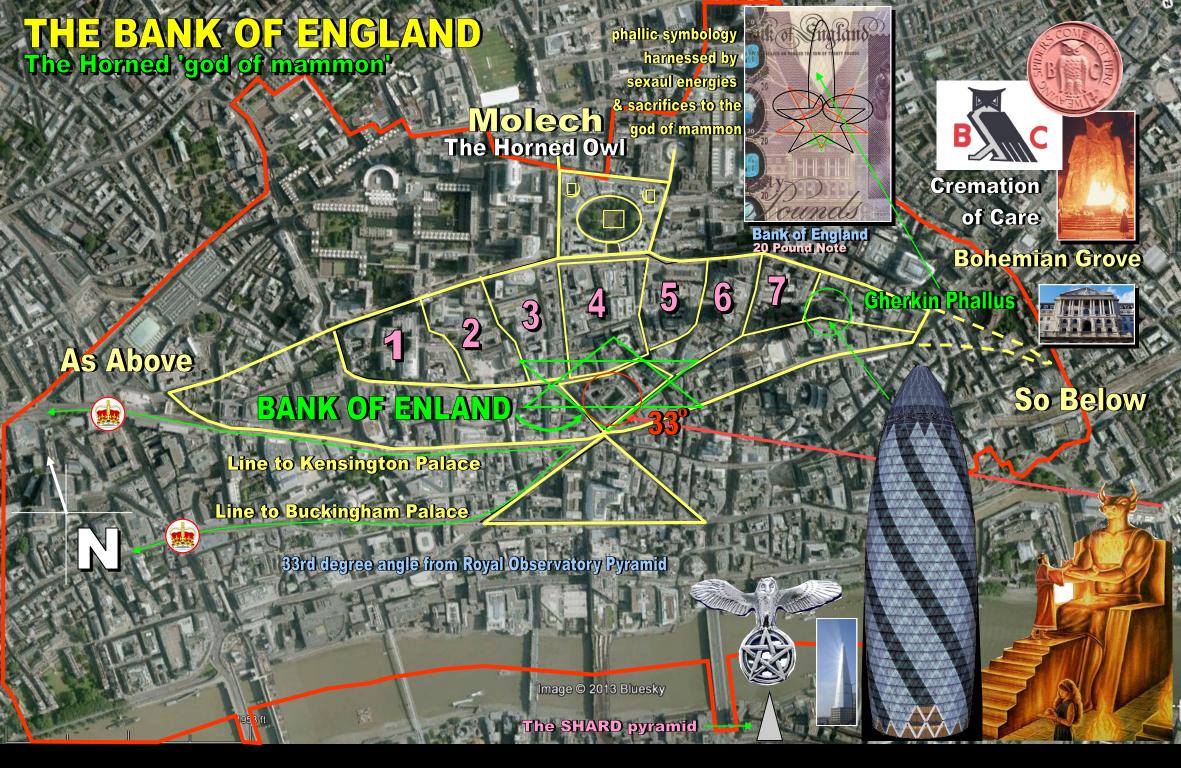

The City of London is not part of the UK. It is a sovereign corporation often referred to as the 'Jewish Vatican'. It sets atop the ancient Roman settlement of Londinium. At the center is the Bank of England that controls the world governments, currencies and world monarchies. At the core of this layout, the Bank of England configures the MOLECH horned Owl with a wingspan depicting a Menorah. But it is not in honor of the Biblical GOD YHWH, but Lucifer their 'light bearer'. It is in line at the 33rd degree from the Royal Observatory 1776 pyramid ley-line that is connected to 2016, the Year of Light 5776.