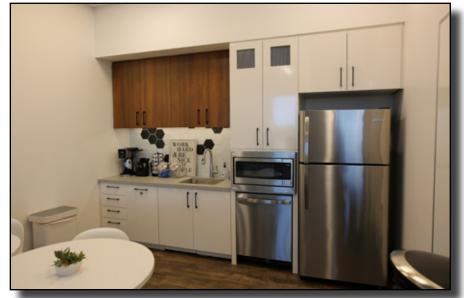

## **Property Features**

- +/- 2,609 Square Feet
- \$37.08/SF/YR (Year I), Full Service
- Well appointed with 3 offices, conference room, and kitchen
- Appliances included; Furniture negotiable
- Floor to ceiling windows, natural light
- Germann Rd frontage
- Near 202 & Gilbert Rd. interchange
- Press Coffee onsite