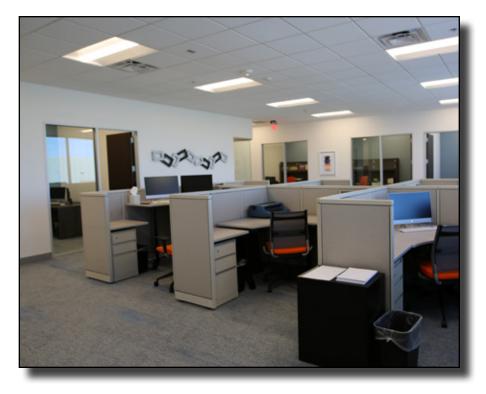

## **Property Features**

- +/- 2,609 Square Feet
- \$37.08/SF/YR (Year I), Full Service
- Well appointed with 3 offices, conference room, and kitchen
- Appliances included; Furniture negotiable
- Floor to ceiling windows, natural light
- Germann Rd frontage
- Near 202 & Gilbert Rd. interchange
- Press Coffee onsite