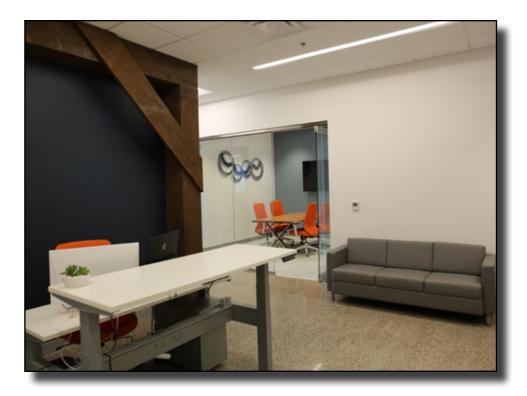

## **Property Features**

- +/- 2,609 Square Feet
- \$37.08/SF/YR (Year I), Full Service
- Well appointed with 3 offices, conference room, and kitchen
- Appliances included; Furniture negotiable
- Floor to ceiling windows, natural light
- Germann Rd frontage
- Near 202 & Gilbert Rd. interchange
- Press Coffee onsite