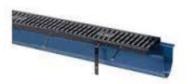

Fiberglass Trench Drain
Painted Steel Frame
MT-06-FG-DG

## WICKETTS STAINLESS SPECIFICATION

DG HEAVY DUTY GRATE

**Engineering Specification:** 6" Wide Channels Made of Reinforced Fiberglass Modular Trench. Smooth Seamless Construction. Painted Steel Frame & Ductile Iron Grate. With built in 1% slope to. End caps ;Outlets to be Glassed in from factory. Various Grates are Available either standard or ADA, Heel-proof or Extra heavy Duty. \* Conforms to ASME A112.6.3