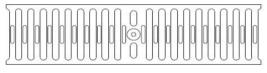

## WICKETTS STAINLESS SPECIFICATION

DG HEAVY DUTY GRATE

**Engineering Specification:** 6" Wide Channels Made of Reinforced Fiberglass Modular Trench. Smooth Seamless Construction. Painted Steel Frame & Ductile Iron Grate. With built in 1% slope to. End caps ;Outlets to be Glassed in from factory. Various Grates are Available either standard or ADA, Heel-proof or Extra heavy Duty. \* Conforms to ASME A112.6.3