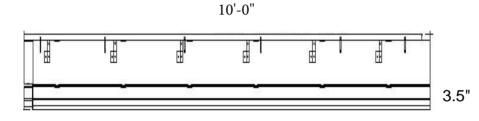

## WICKETTS STAINLESS SPECIFICATION

DG HEAVY DUTY GRATE

**Engineering Specification:** 6" Wide Channels Made of Reinforced Fiberglass Modular Trench. Smooth Seamless Construction. Painted Steel Frame & Ductile Iron Grate. With built in 1% slope to. End caps ;Outlets to be Glassed in from factory. Various Grates are Available either standard or ADA, Heel-proof or Extra heavy Duty. \* Conforms to ASME A112.6.3