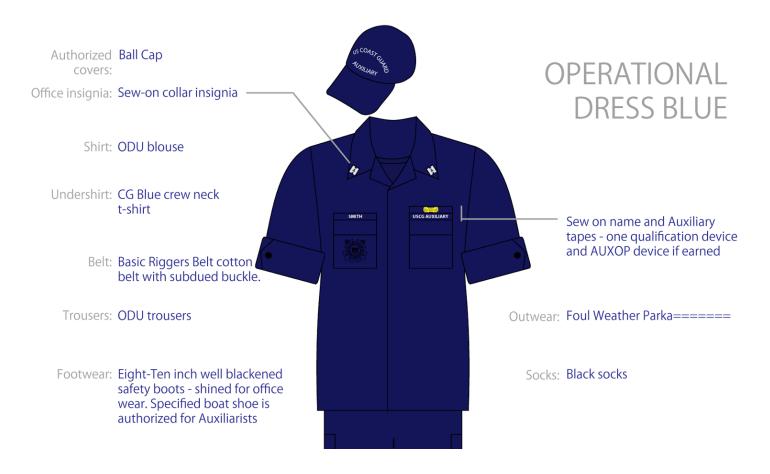

## **ODU (Operational Dress Uniform)**

The <u>Auxiliary Manual COMDTINST M16790.1G</u> has everything that you would need to know about uniforms. Furthermore, "<u>sleeves up</u>" on the ODU is typically May 15<sup>th</sup> –October 15th.

#### **ODU Procurement Resources**

**USCG Uniform Distribution Center** 

http://www.uscg.mil/uniform/

Stockbook

http://www.uscg.mil/uniform/docs/STOCKBOOK.pdf

Order Form

http://www.uscg.mil/uniform/docs/Email%20Personal%20Order%20Worksheet.xls

**Body Measurement Guide** 

http://www.uscg.mil/uniform/BodyMeasurements.asp

You can find the item in the stockbook. It is found by the Code + Size, example UOC39R (UOC+size 39R)

Click on the hyperlink for sizing charts.

| Item                    | Male        | Code    | Approx. cost | Female        | Code  | Approx. cost |
|-------------------------|-------------|---------|--------------|---------------|-------|--------------|
| ODU Name Tape           | Male/Female | ODUNAME | \$1.03       |               |       |              |
| ODU Aux Tape            | Male/Female | ODUAUX  | \$1.65       |               |       |              |
| Trouser Blousers        | Male/Female | ТВ      | \$1.40       |               |       |              |
| 60" Black Belt          | Male/Female | BBODU   | \$3.42       |               |       |              |
| Black Buckle            | Male/Female | BODU    | \$1.17       |               |       |              |
| Watch Cap               | Male/Female | WC      | \$4.20       |               |       |              |
| Duffel Bag (seabag)     | Male/Female | DB      | \$42.80      |               |       |              |
| Boot Socks              | Male/Female | BS      | \$1.63       |               |       |              |
| ODU Blouse              | <u>Male</u> | UOC     | \$39.29      | <u>Female</u> | UOC   | \$39.29      |
| ODU Trousers            | <u>Male</u> | UOT     | \$38.35      | <u>Female</u> | UOT   | \$38.35      |
| Boots                   | <u>Male</u> | BM      | \$112.01     | <u>Female</u> | BF    | \$112.01     |
| Sports Bra              |             |         |              | <u>Female</u> | BRA   | \$10.59      |
| Optional ODU Items      |             |         |              |               |       |              |
| Item                    | Male        | Code    | Approx. cost | Female        | Code  | Approx. cost |
| Foul Weather Parka      | <u>Male</u> | FWP     | \$271.81     | <u>Female</u> | FWP   | \$271.81     |
| Foul Weather Park Liner | <u>Male</u> | FWL     | \$121.12     | <u>Female</u> | FWL   | \$121.12     |
| Sweatshirt              | <u>Male</u> | SS      | \$17.41      | <u>Female</u> | SS    | \$17.41      |
| Sweatpants              | <u>Male</u> | SP      | \$16.02      | <u>Female</u> | SP    | \$16.02      |
| Fitness Shirt           | <u>Male</u> | FS      | \$9.42       | <u>Female</u> | FS    | \$9.42       |
| Fitness Shorts          | <u>Male</u> | FT      | \$16.82      | <u>Female</u> | FT    | \$16.82      |
| Swimsuit                | <u>Male</u> | ST      | \$11.11      | <u>Female</u> | NSSF  | \$19.06      |
| Maternity ODU Blouse    |             |         |              | <u>Female</u> | ODUMC | \$39.05      |
| Maternity ODU Trousers  |             |         |              | <u>Female</u> | ODUMS | \$29.98      |