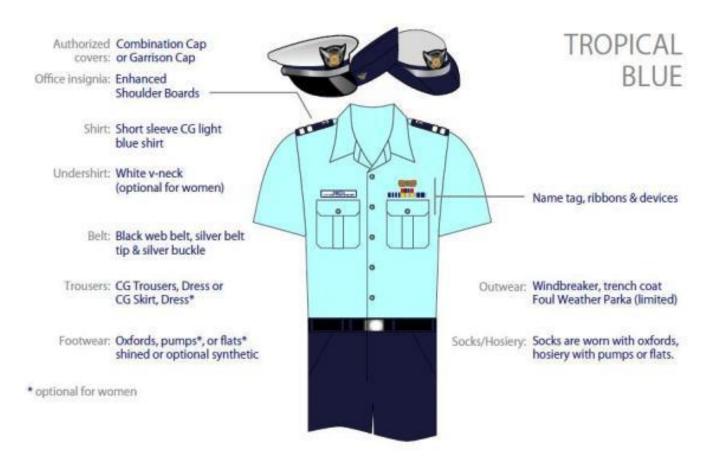

# Trops (Tropical Dress Blue Uniform)

The <u>Auxiliary Manual COMDTINST M16790.1G</u> has everything that you would need to know about uniforms.

### **Trops Procurement Resources**

USCG Uniform Distribution Center http://www.uscg.mil/uniform/

Stockbook

http://www.uscg.mil/uniform/docs/STOCKBOOK.pdf

Order Form

http://www.uscg.mil/uniform/docs/Email%20Personal%20Order%20Worksheet.xls

**Body Measurement Guide** 

http://www.uscg.mil/uniform/BodyMeasurements.asp

You can find the item in the stockbook. It is found by the Code + Size, example UOC39R (UOC+size 39R)

Click on the hyperlink for sizing charts.

| Item                                               | Male        | Code   | Approx. cost | Female        | Code   | Approx. cost |
|----------------------------------------------------|-------------|--------|--------------|---------------|--------|--------------|
| Dress Shoes Oxford                                 | <u>Male</u> | DSM    | \$48.74      | <u>Female</u> | DSO    | \$54.70      |
| Dress Shoes High Gloss *Typically used for parade* | Male        | DSMC   | \$46.66      | <u>Female</u> | DSFC   | \$41.35      |
| Female Pumps                                       |             |        |              | <u>Female</u> | DSFP   | \$37.60      |
| Light Blue Short Sleeve<br>Dress Shirts            | Male        | ALBSSM | \$14.34      | <u>Female</u> | NLBSSF | \$18.34      |
| Blue Trousers                                      | <u>Male</u> | WWDTM  | \$45.39      | <u>Female</u> | DSFF   | \$42.75      |
| Female Blue Skirt                                  |             |        |              | <u>Female</u> | DSK    | \$52.76      |
| Garrison Cap                                       | <u>Male</u> | GC     | \$7.83       | <u>Female</u> | GC     | \$7.83       |
| Combination Cap                                    | <u>Male</u> | NHF    | \$30.39      | <u>Female</u> | CHOF   | \$80.34      |
| Aux Combination Cap<br>Button                      | <u>Male</u> | ACBM   | \$3.68       | <u>Female</u> | ACBF   | \$3.68       |
| Aux Combination Cap Aux<br>Chin Strap              | <u>Male</u> | ACS    | \$7.00       | <u>Female</u> | ACS    | \$7.00       |
| Dress Socks                                        | <u>Male</u> | DSM    | \$0.68       | <u>Female</u> | DSM    | \$0.68       |
| Black Belt and Buckle                              | <u>Male</u> | AB     | \$8.76       | <u>Female</u> | AB     | \$8.76       |
| Sports Bra                                         |             |        |              | <u>Female</u> | BRA    | \$10.59      |
| Men's White V Neck<br>Undershirt                   | <u>Male</u> | TS     | \$3.05       |               |        |              |
| Optional Trops Items                               |             |        |              |               |        |              |
| Item                                               | Male        | Code   | Approx. cost | Female        | Code   | Approx. cost |
| Trench coat                                        | <u>Male</u> | TCM    | \$96.10      | <u>Female</u> | TCF    | \$95.43      |
| Windbreaker                                        | Male/Female | WBM    | \$85.03      |               |        |              |
| Maternity Jumper                                   |             |        |              | <u>Female</u> | MJ     | \$34.97      |
| Maternity Trop Shirt                               |             |        |              | <u>Female</u> | MTS    | \$22.15      |
| Maternity Dress Skirt                              |             |        |              | <u>Female</u> | MSK    | \$23.18      |
| Maternity Dress Slacks                             |             |        |              | <u>Female</u> | MSL    | \$24.67      |