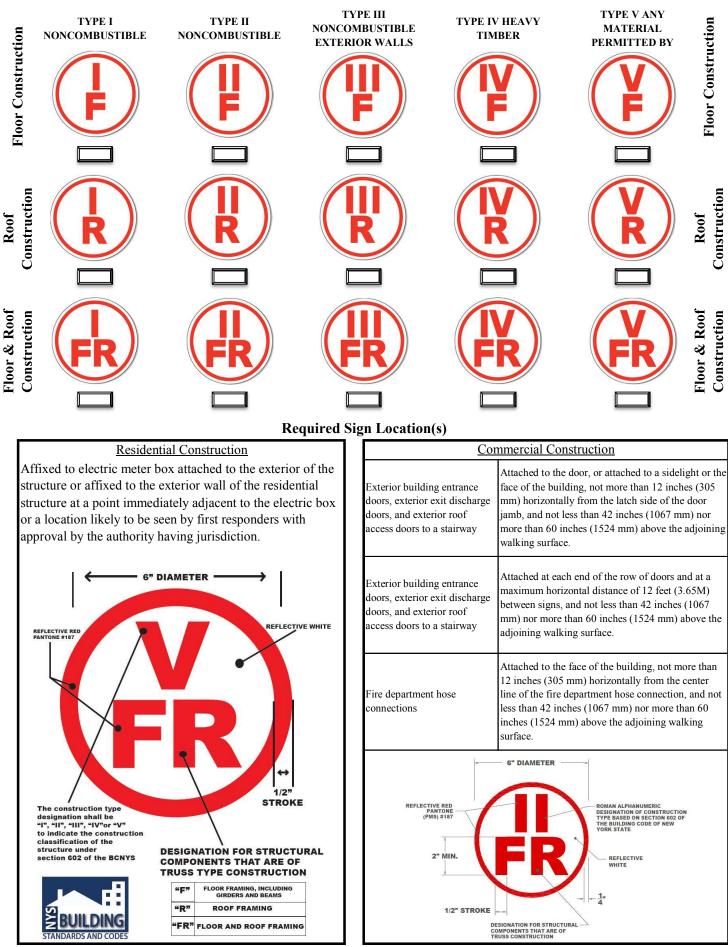

## TRUSS TYPE, PRE-ENGINEERED WOOD OR TIMBER CONSTRUCTION IN RESIDENTIAL & COMMERCIAL STRUCTURES

| FOR OFFICE USE ONLY      |                                            |                            |                          |                                      |
|--------------------------|--------------------------------------------|----------------------------|--------------------------|--------------------------------------|
| APPLICATION NO.          |                                            | DATE RECEIVED:             |                          |                                      |
|                          |                                            |                            |                          |                                      |
| Project Location:        |                                            |                            |                          |                                      |
|                          | STF                                        | REET / ADDRESS             |                          | TOWN / VILLAGE                       |
| TAX MAP SECTION          | BLOCK                                      |                            | LOT                      |                                      |
| OWNER INFORMATION:       |                                            |                            |                          |                                      |
| NAME:                    |                                            |                            |                          |                                      |
| MAILING ADDRESS:         |                                            |                            |                          |                                      |
|                          |                                            |                            |                          |                                      |
| TELEPHONE #              |                                            |                            |                          |                                      |
| E-MAIL:                  |                                            |                            |                          |                                      |
| PLEASE TAKE NOTICE THAT  | THE STRUCTU                                | RE IS (CHECK EACH APPLI    | CABLE LINE):             |                                      |
| NEW STRUCTURE            |                                            | ADDITION TO EXISTIN        | NG STRUCTURE             |                                      |
| EXISTING STRUCTURE       | CTURE REHABILITATION TO EXISTING STRUCTURE |                            |                          |                                      |
| TO BE CONSTRUCTED OR PE  | RFORMED AT '                               | THE SUBJECT PROPERTY R     | REFERENCE ABOVI          | E WILL UTILIZE                       |
| (CHECK EACH APPLICABLE ] | LINE): (see back                           | for sign designation)      |                          |                                      |
| TRUSS TYPE CONSTRUC      | TION (TT)                                  | PRE-ENGINEERED             | WOOD CONSTRUCT           | FION (PW)                            |
| TIMBER CONSTRUCTION      | N FLOOR (TC)                               | OTHER:                     |                          |                                      |
| IN THE FOLLOWING LOCATI  | ON(S) (CHECK                               | EACH APPLICABLE LINE):     | (see back for sign desi  | gnation)                             |
| 🔲 FLOOR FRAMING, INCLU   | JDING GIRDERS                              | S AND BEAMS (F)            | OF FRAMING (R)           |                                      |
| E FLOOR FRAMING AND R    | OOF FRAMING                                | (FR) OTHER:                |                          |                                      |
| STRUCTURE CONSTRUCTION   | TYPE: (CHEC!                               | K APPLICABLE LINE): (see b | ack for sign designation | on)                                  |
| TYPE I NONCOMBUSTIBLE    |                                            | III NONCOMBUSTIBLE EXTERI  | OR WALLS                 | TYPE V (COMBUSTIBLE)                 |
| TYPE II NONCOMBUSTIBL    | LE TYPE                                    | IV HEAVY TIMBER            |                          | OR ANY MATERIAL<br>PERMITTED BY CODE |
|                          |                                            |                            |                          |                                      |

## **IDENTIFICATION OF BUILDINGS UTILIZING TRUSS TYPE CONSTRUCTION (check appropriate symbol)**

Revised February 2016