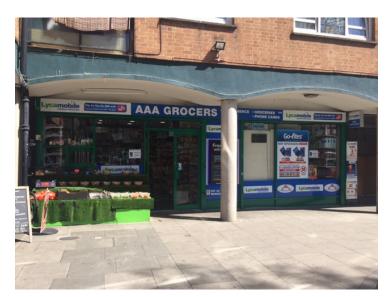

## FOR SALE COMMERCIAL INVESTMENT Offers in region of £350,000

292 Clapham Road, London, SW9 9AE

Email: enquiries@drakesfield.co.uk Web: www.drakesfield.co.uk Company Reg No: 3631397 VAT Reg No: 736 3377 19

**Location:** The property is situated in a prominent position on Clapham Road yards from Stockwell Underground Station. The parade is a shopping provision for the surrounding area. Occupiers close by include grocery store, Café, Peri Peri Chicken, Greggs, Pharmacy, Iceland, Sainsbury's local and a range of local shops.