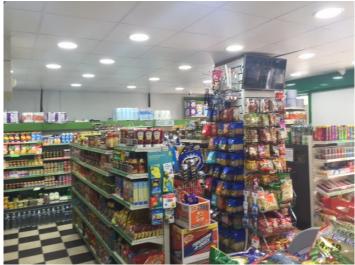

**Property: Total approx: 670 sq ft**. Double fronted shop with storage/toilet at rear.

**Tenure:** Virtual Freehold subject to the existing Tenancy. The premise is held on a 250 year lease from 1999 and currently let on 5 Year License (under lease) producing a rental income of £18,000 per annum and is running as a barber/coffee.