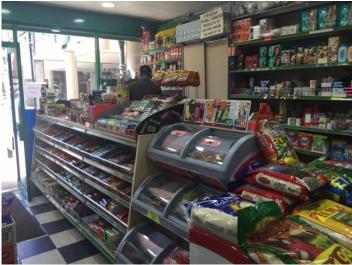

**Property: Total approx: 670 sq ft**. Double fronted shop with storage/toilet at rear.

**Tenure:** Virtual Freehold subject to the existing Tenancy. The premise is held on a 250 year lease from 1999 and currently let on 5 Year License (under lease) producing a rental income of £18,000 per annum and is running as a barber/coffee.