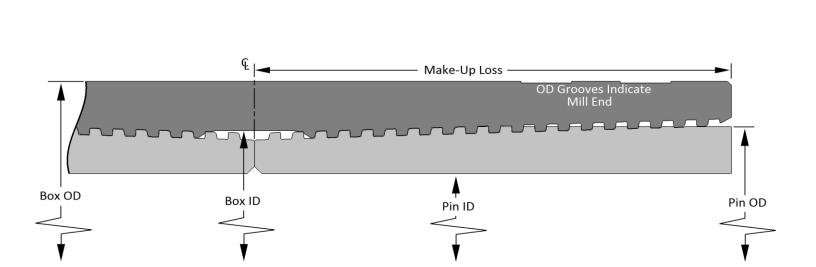

## TCBC-HT

|          | Coupling and Pipe Dimensions (in)      |                |          |                |                  |          |
|----------|----------------------------------------|----------------|----------|----------------|------------------|----------|
|          | Outer Diameter                         | Inner Diameter | Coupling | Make up Less   | Wall Thickness   | Drift    |
| Coupling | 10.625                                 | 9.535          | Length   | iviake-up Loss | waii iiiickiiess | Diameter |
| Pipe     | ************************************** | 8.755          | 9.625    | 4.813          | 0.435            | 8.599    |
| Pin      | *****************************          | 8.755          |          |                |                  | 3800     |
|          |                                        |                | _        |                |                  |          |