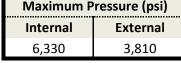

| Yield Stress (x1000 lbs.) |             |  |
|---------------------------|-------------|--|
| Tensile                   | Compressive |  |
| 1,005                     | 1,005       |  |

| Maximum Pressure (psi) |          |  |
|------------------------|----------|--|
| Internal               | External |  |
| 6,330                  | 3,810    |  |