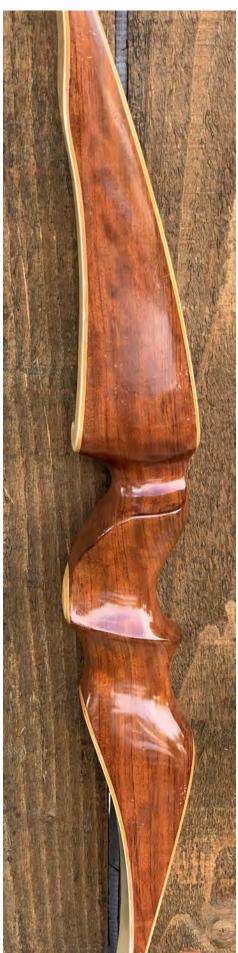

TOTAL COST: \$258.00

DESCRIPTION: Great looking and performing vintage Root high-end target recurve. Bow has no delamination; no cracks; limbs are straight. Overlays and tips are in great condition. No drilled holes; No chips, dings or cracks. No stress lines or crazing. A few minor scratches and nicks here and there. There were a couple of deep scratches on the back of the limbs (not stress lines) that were filled. Decal is a reproduction. The limbs have the typical "yellowing" from age, but on this bow the yellowing is not uniform.