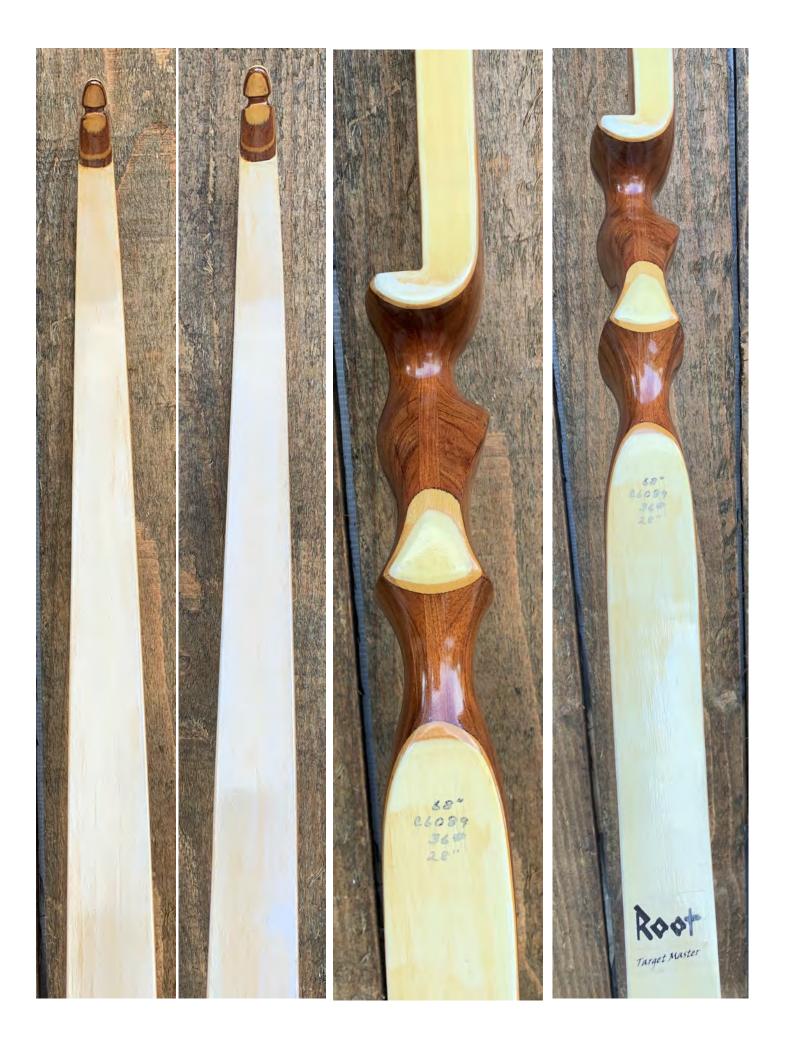

YEAR: Early 1960's

MAKE: Root

**MODEL: Target Master** 

HAND: Right

DRAW WEIGHT: 36# (39# actual)

AMO LENGTH: 68"

PRICE: \$219.00

SHIPPING & HANDLING: \$39.00

TOTAL COST: \$258.00

DESCRIPTION: Great looking and performing vintage Root high-end target recurve. Bow has no delamination; no cracks; limbs are straight. Overlays and tips are in great condition. No drilled holes; No chips, dings or cracks. No stress lines or crazing. A few minor scratches and nicks here and there. There were a couple of deep scratches on the back of the limbs (not stress lines) that were filled. Decal is a reproduction. The limbs have the typical "yellowing" from age, but on this bow the yellowing is not uniform.