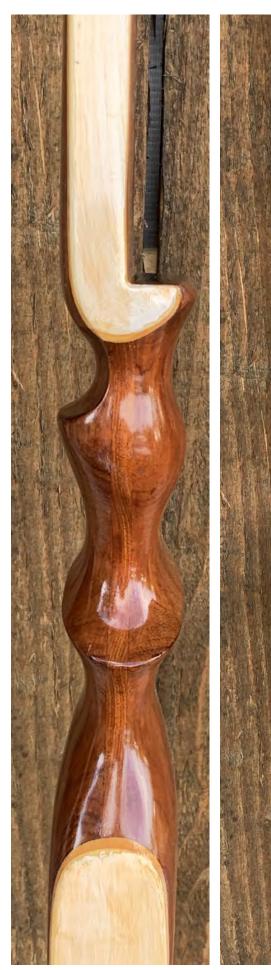

TOTAL COST: \$258.00

DESCRIPTION: Great looking and performing vintage Root high-end target recurve. Bow has no delamination; no cracks; limbs are straight. Overlays and tips are in great condition. No drilled holes; No chips, dings or cracks. No stress lines or crazing. A few minor scratches and nicks here and there. There were a couple of deep scratches on the back of the limbs (not stress lines) that were filled. Decal is a reproduction. The limbs have the typical "yellowing" from age, but on this bow the yellowing is not uniform.