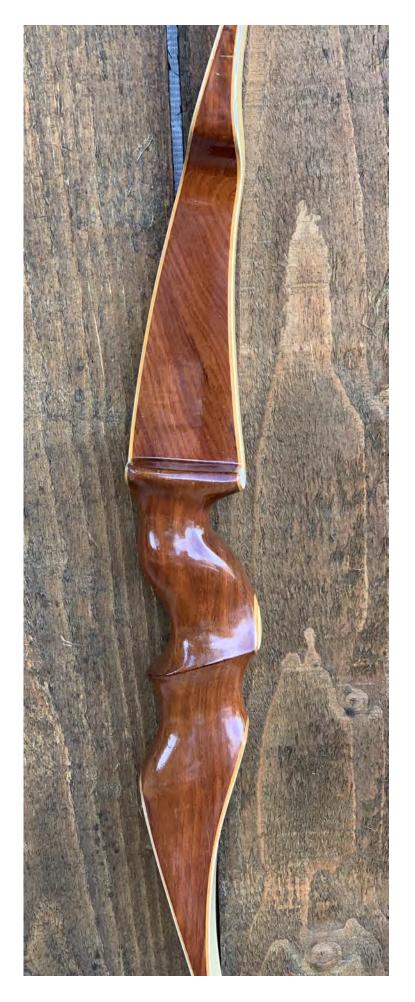

TOTAL COST: \$258.00

DESCRIPTION: Great looking and performing vintage Root high-end target recurve. Bow has no delamination; no cracks; limbs are straight. Overlays and tips are in great condition. No drilled holes; No chips, dings or cracks. No stress lines or crazing. A few minor scratches and nicks here and there. There were a couple of deep scratches on the back of the limbs (not stress lines) that were filled. Decal is a reproduction. The limbs have the typical "yellowing" from age, but on this bow the yellowing is not uniform.