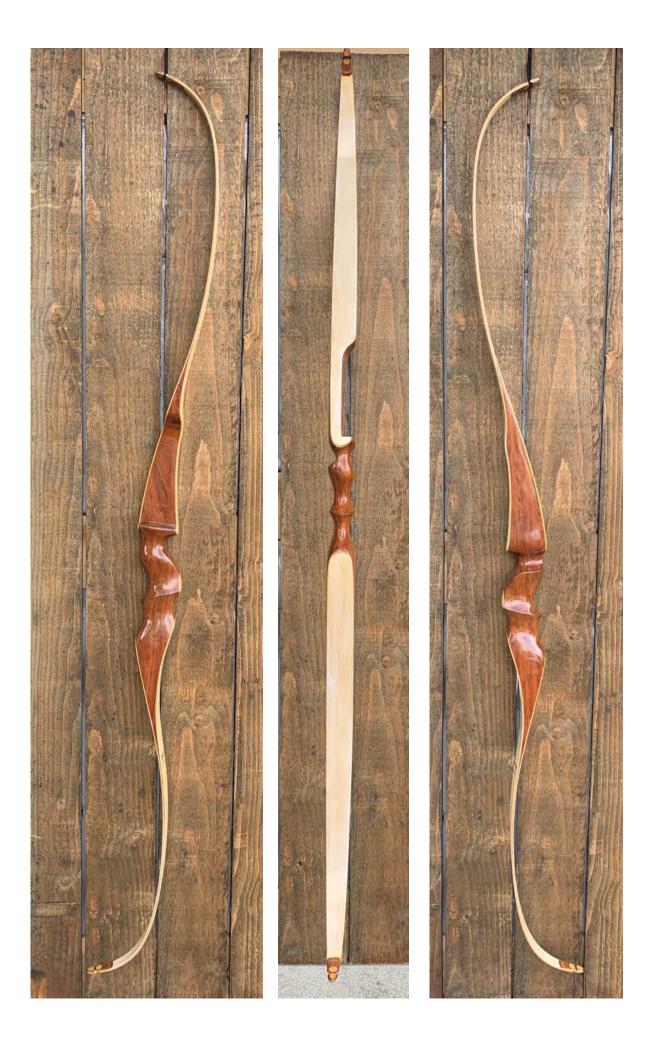

YEAR: Early 1960's

MAKE: Root

**MODEL: Target Master** 

HAND: Right

DRAW WEIGHT: 36# (39# actual)

AMO LENGTH: 68"

PRICE: \$219.00

SHIPPING & HANDLING: \$39.00

TOTAL COST: \$258.00

DESCRIPTION: Great looking and performing vintage Root high-end target recurve. Bow has no delamination; no cracks; limbs are straight. Overlays and tips are in great condition. No drilled holes; No chips, dings or cracks. No stress lines or crazing. A few minor scratches and nicks here and there. There were a couple of deep scratches on the back of the limbs (not stress lines) that were filled. Decal is a reproduction. The limbs have the typical "yellowing" from age, but on this bow the yellowing is not uniform.