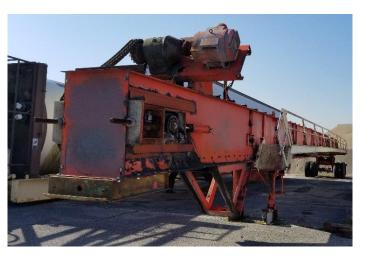

## **Used Equipment: DS019 86' Drag Slat**

- All equipment subject to prior sale.
- RSB strives to ensure the accuracy of all listings, but all listings are "as-is, where-is," with no implied warranty.
- All buyers are encouraged to inspect equipment personally to verify accuracy.
- All information contained in this listing sheet is confidential. It is the property of RBS and is not to be shared.
- Road Builders Supply, LLC accepts no liability for the accuracy of the above listing.