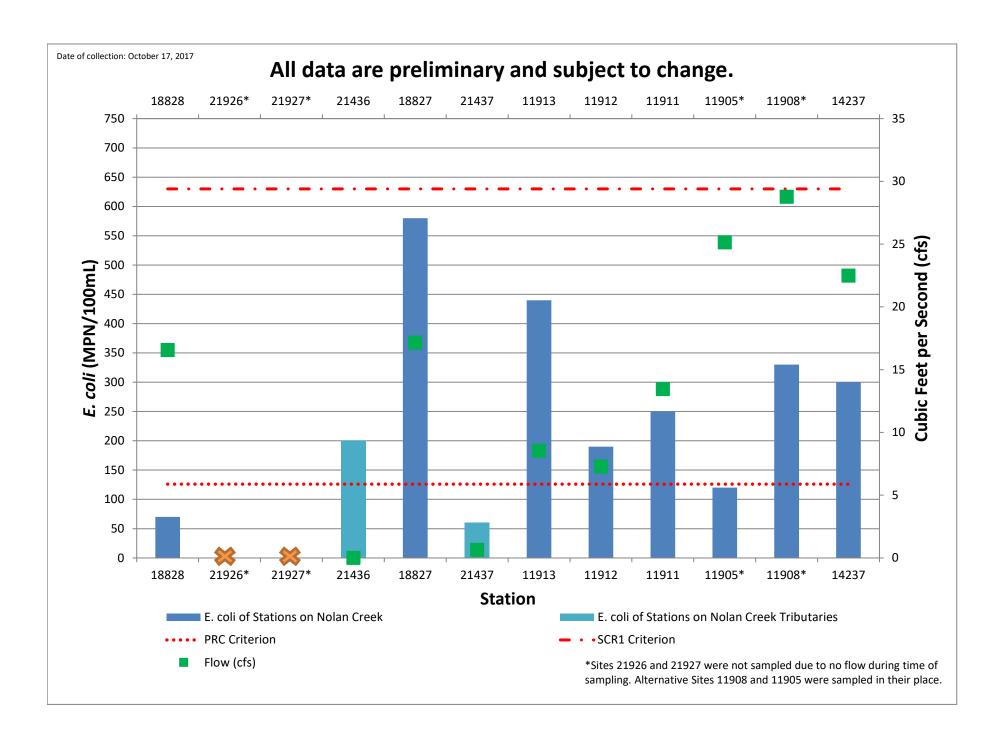

## **Nolan Creek WPP Monitoring Station Locations**

| Station ID | Station Description                                                                       | Latitude | Longitude |
|------------|-------------------------------------------------------------------------------------------|----------|-----------|
| 18828      | South Nolan Creek at 38th St in Killeen                                                   | 31.10809 | -97.70216 |
| 21436      | Long Branch just upstream of crossing of South<br>Nolan Creek at Twin Creek Dr in Killeen | 31.10595 | -97.68936 |
| 18827      | South Nolan Creek at Twin Creek Dr in Killeen                                             | 31.10347 | -97.68785 |
| 21437      | Little Nolan Creek off US 190 in Killeen