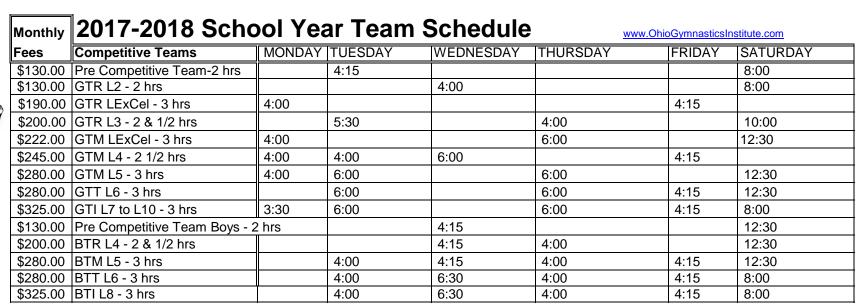

Scheduled                | at your convenien | ce               |                      |            |                    |
| \$63.00  | Private Lessons - 3/4 hr        | Scheduled                | at your convenien | ce               |                      |            |                    |
| \$75.00  | Private Lessons - 1 hr          | Scheduled                | at your convenien | ce               |                      |            |                    |
|          |                                 |                          |                   |                  |                      |            |                    |

rev 07/24/18

Registration for currently enrolled students starts on August 6 at 10:00AM Registration for new and returning students starts on August 13 at 10:00AM





Call us at: 330-652-4386

Ohio Gymnastics Institute, inc.

Registration available year round

OGI

is located at: 5701 West Webb Austintown, OH 44515

| Open Gym Times                                      | MONDAY | TUESDAY | WEDNESDAY | THURSDAY | FRIDAY  | SATURDAY |  |  |  |  |
|-----------------------------------------------------|--------|---------|-----------|----------|---------|----------|--|--|--|--|
| PRE-REGISTRATION IS REQUIRED FOR ALL OPEN GYM TIMES |        |         |           |          |         |          |  |  |  |  |
| Standard Open Gym - 1 & 1/2                         |        |         |           |          |         |          |  |  |  |  |
| \$12.00 Member                                      |        |         |           |          | 7:00 PM |          |  |