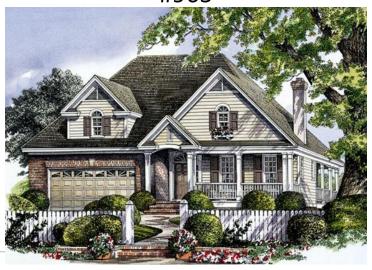

## "The Bakersfield"

#965

LOTS: 4, 5, 11

Total living: 1,711 Sq. Ft. \*\* Bonus room: 328 Sq. Ft.

Bedrooms: Baths: 2

46' 6" x 65' 0" House Dimensions: 18' 0" x 16' 0" Great Room: Master Bedroom: 14' 0" x 14' 0"