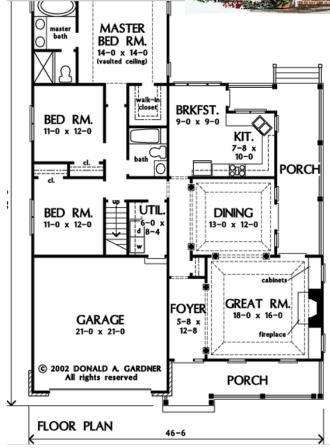

## "The Bakersfield"

#965

LOTS: 4, 5, 11

Total living: 1,711 Sq. Ft. \*\* Bonus room: 328 Sq. Ft.

Bedrooms: Baths: 2

46' 6" x 65' 0" House Dimensions: 18' 0" x 16' 0" Great Room: Master Bedroom: 14' 0" x 14' 0"

Number of Stories:

Dwelling Sinale Number: 1st Floor Bonus Access:

Finished Square Footage 1st Floor: 1,711 Sq. Ft.

## **Unfinished Square Footage**

Bonus Room: 328 Sq. Ft. Garage/Storage: 472 Sq. Ft. 383 Sq. Ft. Porch:

## Room Information

11' 0" x 12' 0" x 9' Bedroom #2: Bedroom #3: 11' 0" x 12' 0" x 9'
Bonus Room: 15' 8" x 11' 0" x 8' Flat
Breakfast Room: 9' 0" x 9' 0" x 9'
Dining Room: 13' 0" x 12' 0" x 10' 6" Tray

Foyer: 5' 8" x 12' 8" x 9' 21' 0" x 21' 0" x Garage:

18' 0" x 16' 0" x 11' 1" Tray Great Room:

7' 8" x 10' 0" x 9' Kitchen:

Master 14' 0" x 14' 0" x 12' Vaulted Bedroom:

Utility Room: 6' 0" x 8' 4" x 9'