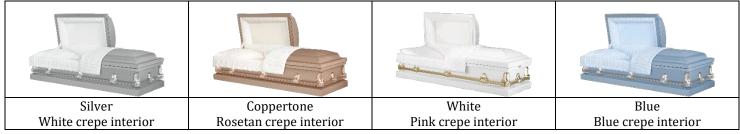

# Sentry \$1,495.00

| White                  | Venetian Bronze        | Blue                 | Orchid              |
|------------------------|------------------------|----------------------|---------------------|
| White crepe interior   | Rosetan crepe interior | Blue crepe interior  | Pink crepe interior |
|                        |                        |                      |                     |
| Coppertone             | White                  | Silver               |                     |
| Rosetan crepe interior | Pink crepe interior    | White crepe interior |                     |