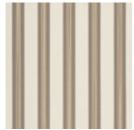

WIDTH: 46" / 116.84 cm

REPEAT: n/a

CONTENT: 100% Sunbrella® acrylic

**SELVEDGE POSITION:** Left / Right

**RECOMMENDED USES:** Awning / Marine exterior

SWATCH SIZE SHOWN ~ 8" x 8"

For more information visit www.sunbrella.com/warranty

**46" Taupe** 4648-0000