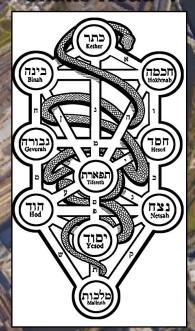

## PHILADELPHIAN TREE OF LIFE HIDDEN ENCRYPTED YEAR COUNTDOWN & LEY LINES

The purpose of this chart is to show that the layout of the Museum of Art and avenue from the core of the city is laid out in a Tree of Life pattern. There are also several other layers of hidden symbology that bear the signatures of the Luciferians. The Tree of Life is a occult and Kabbalistic secret knowledge that some say pre-dates the Flood of Noah and was handed down to the Sumerians, Babylonians and Egyptians, etc. Jewish mystics took it up when in exile in Babylon and brought it to Israel. Based on the Independence Hall benchmark, there appears to be some significant numerical coefficients that are noted for observation purposes only.

Veiled Hexagram

Based on the coordinate to year theory, it appears that the Tree of Life complex center on the Museum of Art is pegged to a possible 'clock' countdown or marker of time that highlights this very time. The year count is in Jewish years.

The Philadelphia Museum of Art appears to be designed with an anthropomorphic dimension. There is a obvious deviation from the ideal Tree of Life nodes but the 3 inline nodes correspond to the genitalia of a man. The center piece corresponds to that of the statue to General Washington.