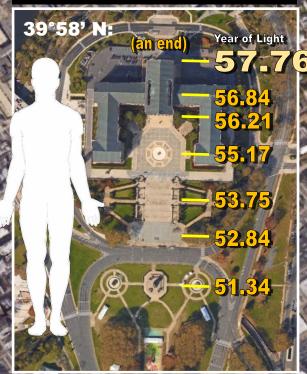

Veiled Hexagram

Based on the coordinate to year theory, it appears that the Tree of Life complex center on the Museum of Art is pegged to a possible 'clock' countdown or marker of time that highlights this very time. The year count is in Jewish years.