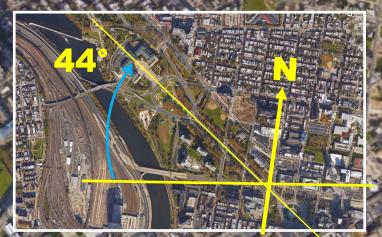

## <mark>'Snake Head' ?</mark>

39°58' <mark>3.14"</mark> N 75° 11' 11.11" W 3<mark>14</mark>° Heading

Wireous

Museum of Art 3.22 km (Skull & Bones)

Washington Monument
1776 Smoots
1.88 miles

Swann Fountain 5
6,660 feet