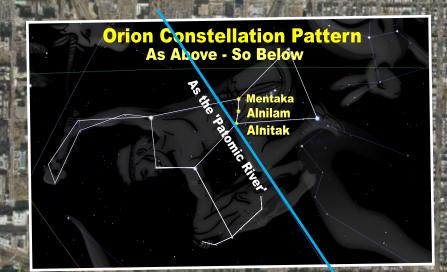

## RONMANO FORUMANA

The purpose of this illustration is to show that not only is the 'Masonic Man' and the Temple Man a viable outline portrayed but this form is that of Orion also. If the Luciferians have such a layered motif that incorporates the 'Masonic Man' template based on an anthropomorphic Solomon's Temple male form, then surely the extended cryptic layer will also correspond to that of the celestial realm. This is the case as one can also superimpose the constellation lay-lines of the constellation of Orion. This study strongly suggests that the White House, the Washington Monument and the Jefferson Memorial construe the very belt stars of Orion as does the plaza at the Vatican. This would be one of the explanation as to why the Washington Monument as not placed in perfect alignment with the other 2 structures; such are the 3 stars of Orion that are also offset.

## LUCIFERIAN ANTHROPOMORPHIC COUNTERFEIT 'CHRIST'

The White House corresponds to the 'White' Temple of YHVH and the Orion star of Mintaka. The Dome of the Rock corresponds to the Washington Monument and the Orion star of Alnilam. The Jefferson Memorial corresponds to the al-Agsa mosque and the Orion star of Alnitak. With such precision, it is amazing that the lay-lines of the outline of Orion also match the bridges that span the Potomac River.