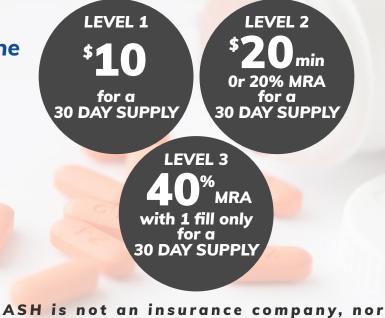

| Prescription Sharing* |                                                     |                       |  |
|-----------------------|-----------------------------------------------------|-----------------------|--|
| LEVEL 1               | Medications under \$50 for 30 Day Supply            | \$10 MRA              |  |
| LEVEL 2               | Medications costing \$50 - \$149 for 30 Day Supply  | \$20 MRA or 20% min   |  |
| LEVEL 3               | Medications costing \$150 - \$400 for 30 Day Supply | 40% MRA (1 Fill Only) |  |