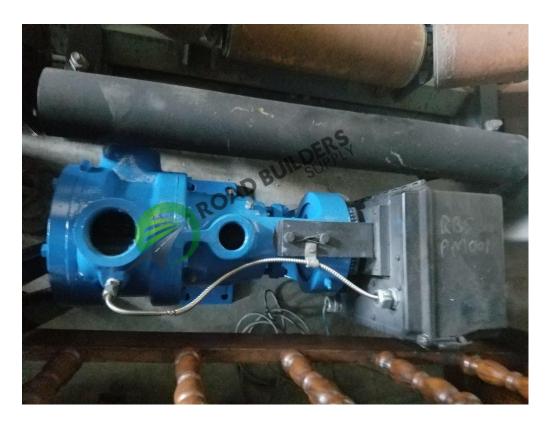

## ACMP012RBS New Viking KK224A AC Metering Pump

## ID: ACMP012 Details:

- New Viking KK224A AC Metering Pump
- Port Size 2
- Nominal Pump Rate 100 GPM
- Nominal Pump Rating 23 m3/h
- Maximum RPM 780
- Maximum Pressure 200 PSI
- Maximum Pressure 14 BAR