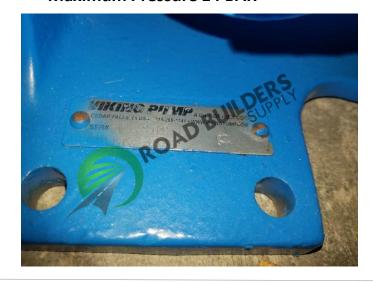

## ID: ACMP012 Details:

- New Viking KK224A AC Metering Pump
- Port Size 2
- Nominal Pump Rate 100 GPM
- Nominal Pump Rating 23 m3/h
- Maximum RPM 780
- Maximum Pressure 200 PSI
- Maximum Pressure 14 BAR