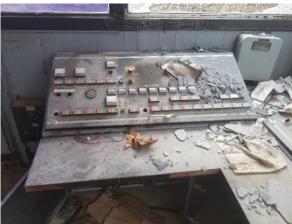

## **Control House**

- 1 pane of glass broken
- 12'W x 20' 1 1/2" L
- Non-portable
- Single Level
- Power Source inside room of control house
- Astec PM 96 missing components

- All equipment subject to prior sale.
- RSB strives to ensure the accuracy of all listings, but all listings are
  - "as-is, where-is," with no implied warranty.
- All buyers are encouraged to inspect equipment personally to verify accuracy.
- All information contained in this listing sheet is confidential. It is the property of RBS and is not to be shared.
  - Road Builders Supply, LLC accepts no liability for the accuracy of the above listing.