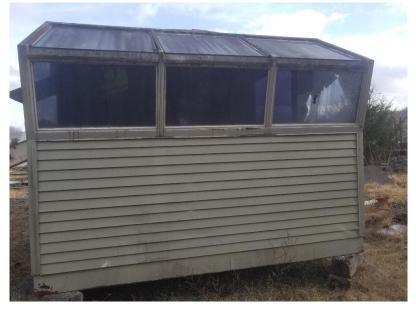

## **Control House**

- 1 pane of glass broken
- 12'W x 20' 1 1/2" L
- Non-portable
- Single Level
- Power Source inside room of control house
- Astec PM 96 missing components

- All equipment subject to prior sale.
- RSB strives to ensure the accuracy of all listings, but all listings are
  - "as-is, where-is," with no implied warranty.
- All buyers are encouraged to inspect equipment personally to verify accuracy.
- All information contained in this listing sheet is confidential. It is the property of RBS and is not to be shared.
  - Road Builders Supply, LLC accepts no liability for the accuracy of the above listing.