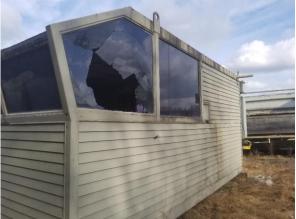

## **Control House**

- 1 pane of glass broken
- 12'W x 20' 1 1/2" L
- Non-portable
- Single Level
- Power Source inside room of control house
- Astec PM 96 missing components

- All equipment subject to prior sale.
- RSB strives to ensure the accuracy of all listings, but all listings are
  - "as-is, where-is," with no implied warranty.
- All buyers are encouraged to inspect equipment personally to verify accuracy.
- All information contained in this listing sheet is confidential. It is the property of RBS and is not to be shared.
  - Road Builders Supply, LLC accepts no liability for the accuracy of the above listing.