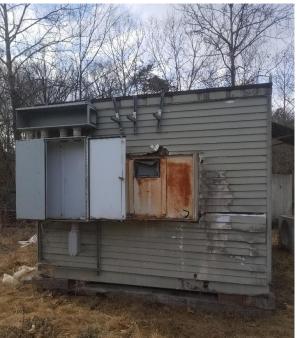

## **Control House**

- 1 pane of glass broken
- 12'W x 20' 1 1/2" L
- Non-portable
- Single Level
- Power Source inside room of control house
- Astec PM 96 missing components

- All equipment subject to prior sale.
- RSB strives to ensure the accuracy of all listings, but all listings are
  - "as-is, where-is," with no implied warranty.
- All buyers are encouraged to inspect equipment personally to verify accuracy.
- All information contained in this listing sheet is confidential. It is the property of RBS and is not to be shared.
  - Road Builders Supply, LLC accepts no liability for the accuracy of the above listing.