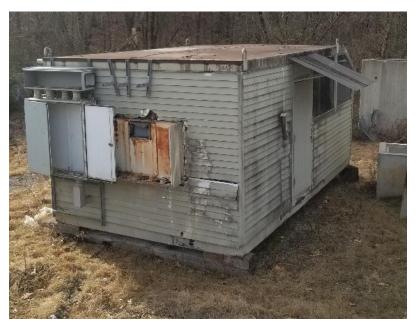

## **Control House**

- 1 pane of glass broken
- 12'W x 20' 1 1/2" L
- Non-portable
- Single Level
- Power Source inside room of control house
- Astec PM 96 missing components

- All equipment subject to prior sale.
- RSB strives to ensure the accuracy of all listings, but all listings are
  - "as-is, where-is," with no implied warranty.
- All buyers are encouraged to inspect equipment personally to verify accuracy.
- All information contained in this listing sheet is confidential. It is the property of RBS and is not to be shared.
  - Road Builders Supply, LLC accepts no liability for the accuracy of the above listing.