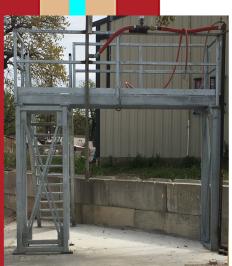

## Chiparoc Modular Slump/Inspection Stand

## Modular Truck Slump/Inspection Stand For improved personnel safety and productivity.

- 1. Heavy duty galvanized steel support structure and walkways.
- 2. OHSA type stairways for each truck lane.
- 3. 3Ft. wide serrated bar-grating for each truck lane.
- 4. Simple and quick installation with large welded sections.
- 5. Modular construction allows for easy expansion from one lane to multiple lanes.