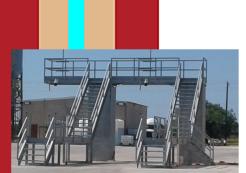

## Chiparoc Modular Slump/Inspection Stand

## Modular Truck Slump/Inspection Stand For improved personnel safety and productivity.

- 1. Heavy duty galvanized steel support structure and walkways.
- 2. OHSA type stairways for each truck lane.
- 3. 3Ft. wide serrated bar-grating for each truck lane.
- 4. Simple and quick installation with large welded sections.
- 5. Modular construction allows for easy expansion from one lane to multiple lanes.

## Custom built systems also available on request

Chiparoc LLC Phone : 325-203-1565 Web Address: www.Chiparoc.com Email: ChiparocLLC@gmail.com