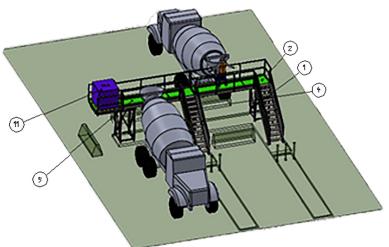

## Modular Truck Slump/Inspection Stand For improved personnel safety and productivity.

- 1. Heavy duty galvanized steel support structure and walkways.
- 2. OHSA type stairways for each truck lane.
- 3. 3Ft. wide serrated bar-grating for each truck lane.
- 4. Simple and quick installation with large welded sections.
- 5. Modular construction allows for easy expansion from one lane to multiple lanes.

| ltem no. | Part Number     | Description                               | QTY. |
|----------|-----------------|-------------------------------------------|------|
| 1        | Tower           | Main Tower Assembly                       | 2    |
| 2        | Deck Section #1 | Section #1 Deck and Handrail<br>Assembley | 1    |
| 3        | Stairway        | Stairway Assembly                         | 2    |
| 4        | Stand-Mid       | Middle Stand Assembly                     | 1    |
| 5        | Deck Section #3 | Optional Pallet Deck<br>Assembly          | 1    |
| 11       | Fiber Pallet    | Example of Customers<br>Product Pallet    | 1    |