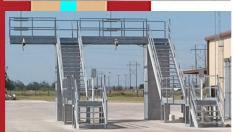

## Chiparoc Modular Slump/Inspection Stand

## Modular Truck Slump/Inspection Stand For improved personnel safety and productivity.

- 1. Heavy duty galvanized steel support structure and walkways.
- 2. OHSA type stairways for each truck lane.
- 3. 3Ft. wide serrated bar-grating for each truck lane.
- 4. Simple and quick installation with large welded sections.
- 5. Modular construction allows for easy expansion from one lane to multiple lanes.

## Custom built systems also available on request

Chiparoc LLC Phone : 325-203-1565 Web Address: www.Chiparoc.com Email: ChiparocLLC@gmail.com