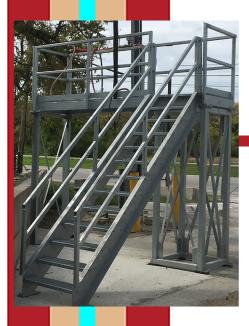

## Chiparoc Modular Slump/Inspection Stand

## Modular Truck Slump/Inspection Stand For improved personnel safety and productivity.

- 1. Heavy duty galvanized steel support structure and walkways.
- 2. OHSA type stairways for each truck lane.
- 3. 3Ft. wide serrated bar-grating for each truck lane.
- 4. Simple and quick installation with large welded sections.
- 5. Modular construction allows for easy expansion from one lane to multiple lanes.