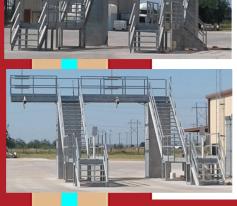

## Chiparoc Modular Slump/Inspection Stand

Modular Truck Slump/Inspection Stand For improved personnel safety and productivity.

- 1. Heavy duty galvanized steel support structure and walkways.
- 2. OHSA type stairways for each truck lane.
- 3. 3Ft. wide serrated bar-grating for each truck lane.
- 4. Simple and quick installation with large welded sections.
- 5. Modular construction allows for easy expansion from one lane to multiple lanes.
- 6. Optional pallet deck for fiber / ice