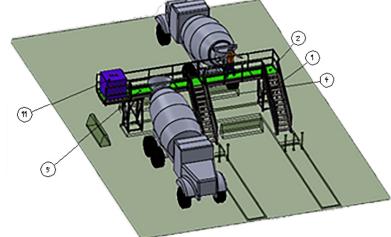

## Chiparoc Modular Slump/Inspection Stand

Modular Truck Slump/Inspection Stand For improved personnel safety and productivity.

- 1. Heavy duty galvanized steel support structure and walkways.
- 2. OHSA type stairways for each truck lane.
- 3. 3Ft. wide serrated bar-grating for each truck lane.
- 4. Simple and quick installation with large welded sections.
- 5. Modular construction allows for easy expansion from one lane to multiple lanes.
- 6. Optional pallet deck for fiber / ice