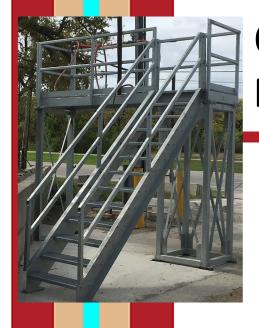

## Chiparoc Modular Slump/Inspection Stand

Modular Truck Slump/Inspection Stand For improved personnel safety and productivity.

- 1. Heavy duty galvanized steel support structure and walkways.
- 2. OHSA type stairways for each truck lane.
- 3. 3Ft. wide serrated bar-grating for each truck lane.
- 4. Simple and quick installation with large welded sections.
- 5. Modular construction allows for easy expansion from one lane to multiple lanes.
- 6. Optional pallet deck for fiber / ice