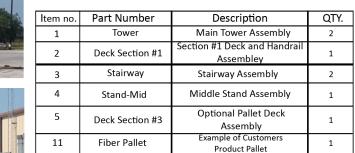

## Chiparoc Modular Slump/Inspection Stand

Modular Truck Slump/Inspection Stand For improved personnel safety and productivity.

- 1. Heavy duty galvanized steel support structure and walkways.
- 2. OHSA type stairways for each truck lane.
- 3. 3Ft. wide serrated bar-grating for each truck lane.
- 4. Simple and quick installation with large welded sections.
- 5. Modular construction allows for easy expansion from one lane to multiple lanes.
- 6. Optional pallet deck for fiber / ice