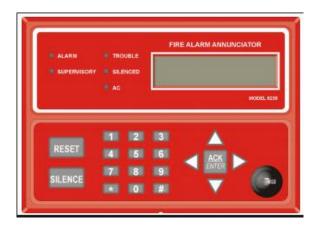

## FIRELITE / SILENT KNIGHT

SILENCE BUTTON

ANNUNCIATOR MUST HAVE KEY IN AND TURNED TO SILENCE

IF YOU HAVE A PULL STATION
THAT WILL NOT GO INTO
RESTING POSITION: YOU MAY
NEED A KEY OR ALLEN
WRENCH TO ALLOW THE PULL
STATION TO RETURN TO ITS
RESTING POSITION.