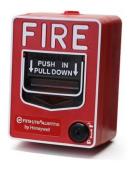

## FIRELITE / SILENT KNIGHT

SILENCE BUTTON

ANNUNCIATOR MUST HAVE KEY IN AND TURNED TO SILENCE

IF YOU HAVE A PULL STATION
THAT WILL NOT GO INTO
RESTING POSITION: YOU MAY
NEED A KEY OR ALLEN
WRENCH TO ALLOW THE PULL
STATION TO RETURN TO ITS
RESTING POSITION.