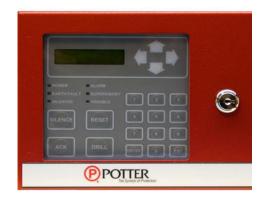

## **POTTER PANEL**

 ANNUNCIATOR HAS COVER THAT NEEDS KEY TO OPEN—THEN PRESS SILENCE