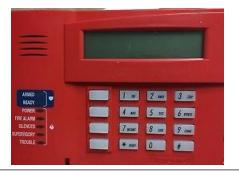

## **HONEYWELL VISTA**

- 12341 TO SILENCE
- 12341 AGAIN TO RESET

IF YOU RESET AND THE PROBLEM PERSISTS —SILENCE AGAIN AND CALL OUR OFFICE FOR SERVICE 916-774-9473.