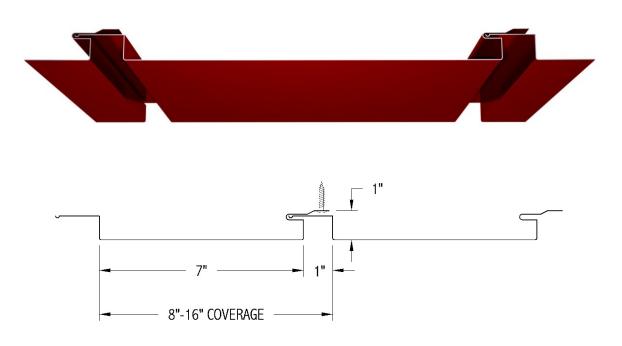

## The ASM Reveal Panel features:

- Wall and soffit application
- Can be used over open framing or solid substrate (certain conditions may require additional furring)
- 1" reveal
- 8"-16" coverage (contact us for best o.c.)
- Smooth, vented, with stiffening ribs, or a combination
- Concealed fasteners
- Available in various materials (Steel, Aluminum, Copper, Zinc)
- Available in various gauges (Steel-24 & 22ga. Alum.-.032)
- We work with the top sheet metal manufacturers for a wide range of material, color, and finish options