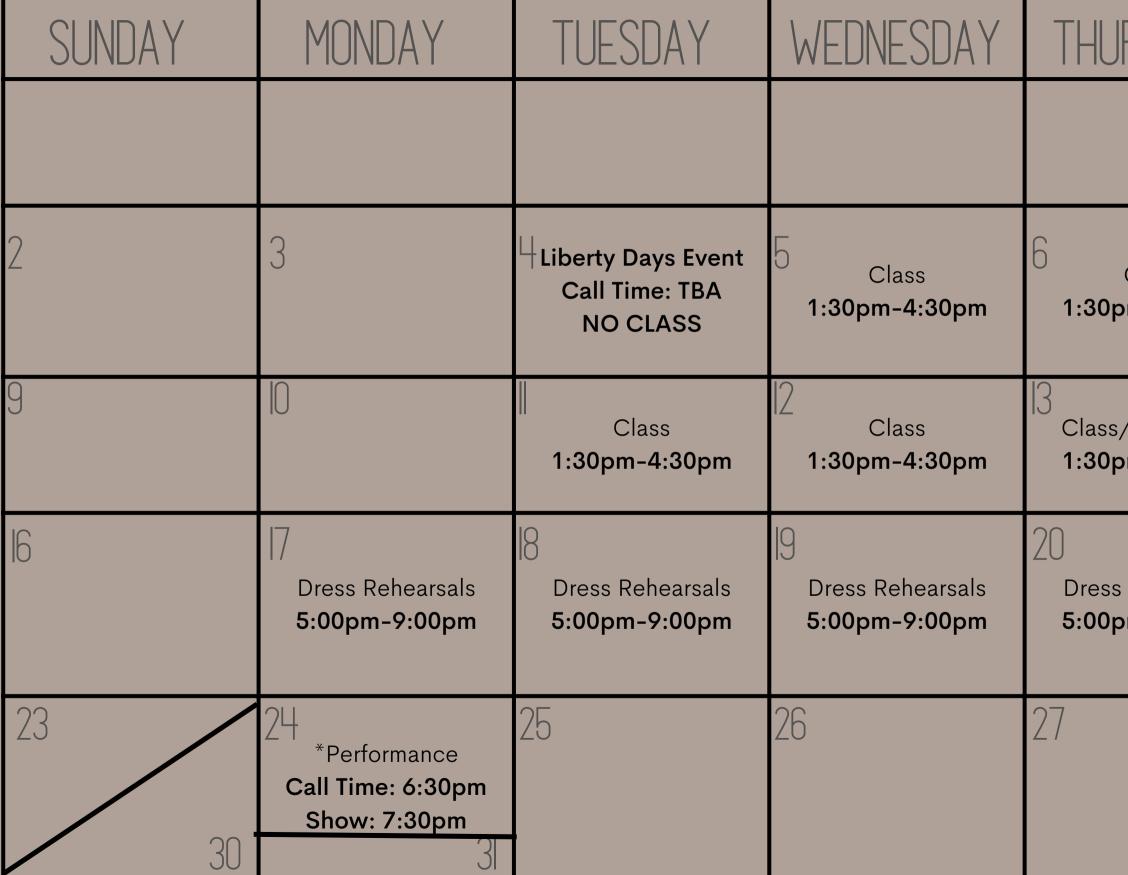

| SUNDAY | MONDAY | TUESDAY                                         | WEDNESDAY                           | THURSDAY                           | FRIDAY                             | SATURDAY |
|--------|--------|-------------------------------------------------|-------------------------------------|------------------------------------|------------------------------------|----------|
|        |        |                                                 |                                     |                                    | 2                                  | 3        |
| 4      | 5      | 6                                               | 7                                   | 8                                  | 9                                  |          |
|        | 12     | 3<br>First Day of Class<br><b>1:30pm-4:30pm</b> | └↓<br>Class<br><b>1:30pm-4:30pm</b> | Б<br>Class<br><b>1:30pm-4:30pm</b> | 6<br>Class<br><b>1:30pm-4:30pm</b> | 17       |
| 18     | 9      | 20<br>Class<br>1:30pm-4:30pm                    | 2 <br>Class<br>1:30pm-4:30pm        | 22<br>Class<br>1:30pm-4:30pm       | 23<br>Class<br>1:30pm-4:30pm       | 24       |
| 25     | 26     | 27<br>Class<br>1:30pm-4:30pm                    | 28<br>Class<br>1:30pm-4:30pm        | 29<br>Class<br>1:30pm-4:30pm       | 30<br>Class<br>1:30pm-4:30pm       |          |

## \*PICK-UP TIMES FOR PERFORMANCES 9:15PM

| <b>U</b>                       |                                                         |                                                                                      |
|--------------------------------|---------------------------------------------------------|--------------------------------------------------------------------------------------|
| RSDAY                          | FRIDAY                                                  | SATURDAY                                                                             |
|                                |                                                         |                                                                                      |
| Class<br><b>5m-4:30pm</b>      | 7<br>Class<br><b>1:30pm-4:30pm</b>                      | 8 **MANDATORY**<br>Costume Parade &<br>PR Shots<br>1:00pm-2:00pm                     |
| /TECH DAY<br>om- <b>4:30pm</b> | Class/TECH DAY<br>1:30pm-4:30pm                         | 5                                                                                    |
| s Rehearsals<br>om-9:00pm      | 21                                                      | 22 <sup>*</sup> Performances X2<br>Call Time:12:30pm<br>Show: 1:30pm<br>Show: 4:30pm |
|                                | 28<br>*Performance<br>Call Time: 6:30pm<br>Show: 7:30pm | 29<br>*Performances<br>Call Time: 6:30pm<br>Show:7:30pm/STRIKE                       |