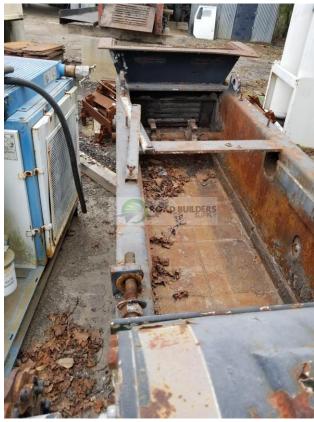

## Used Equipment: TC026 Transfer Conveyor

- Used Equipment: Transfer Conveyor
- 32 1/2" Wide ID, 34" Wide OD, 30" Deep
- 30HP/1760 RPM Motor with Rex Gearbox
- Has Bindicator
- 3 3/8" Head Shaft Needs Sprockets on HeadShaft
- 2 3/8" Chain
- Missing Chain/Slats/Bearings
- Customer has spare parts