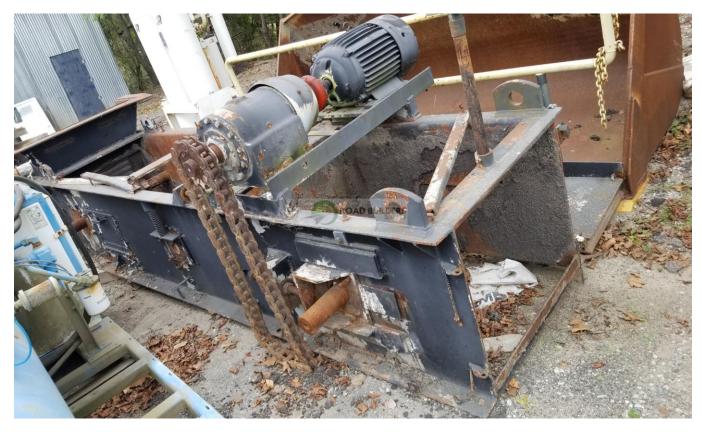

## Used Equipment: TC026 Transfer Conveyor

- Used Equipment: Transfer Conveyor
- 32 1/2" Wide ID, 34" Wide OD, 30" Deep
- 30HP/1760 RPM Motor with Rex Gearbox
- Has Bindicator
- 3 3/8" Head Shaft Needs Sprockets on HeadShaft
- 2 3/8" Chain
- Missing Chain/Slats/Bearings
- Customer has spare parts