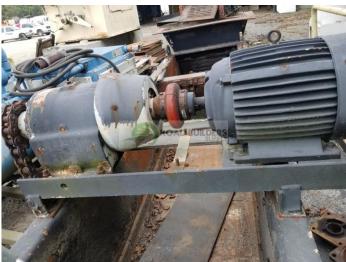

## Used Equipment: TC026 Transfer Conveyor

- Used Equipment: Transfer Conveyor
- 32 1/2" Wide ID, 34" Wide OD, 30" Deep
- 30HP/1760 RPM Motor with Rex Gearbox
- Has Bindicator
- 3 3/8" Head Shaft Needs Sprockets on HeadShaft
- 2 3/8" Chain
- Missing Chain/Slats/Bearings
- Customer has spare parts