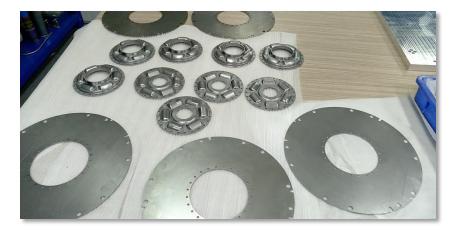

#### **Component Manufacturing**

- Forging (Steel, Aluminum)
- Wax Pattern Investment Casting (Steel, Stainless Steel, Aluminum)
- Stampings (Steel, Aluminum)
- Extrusion (Aluminum, Plastic)
- Machining (Milling, Boring, Turning, Broaching, Reaming, Grinding)
- Die Casting (Aluminum Alloys)
- Injection Molding (ABS, Polyethylene, Polypropylene, Nylon, Rubber, etc..)
- Hardware (cold forming, springs)
- CNC tube bending