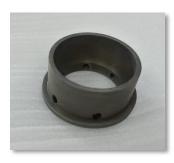

#### **Component Manufacturing**

- Forging (Steel, Aluminum)
- Wax Pattern Investment Casting (Steel, Stainless Steel, Aluminum)
- Stampings (Steel, Aluminum)
- Extrusion (Aluminum, Plastic)
- Machining (Milling, Boring, Turning, Broaching, Reaming, Grinding)
- Die Casting (Aluminum Alloys)
- Injection Molding (ABS, Polyethylene, Polypropylene, Nylon, Rubber, etc..)
- Hardware (cold forming, springs)
- CNC tube bending