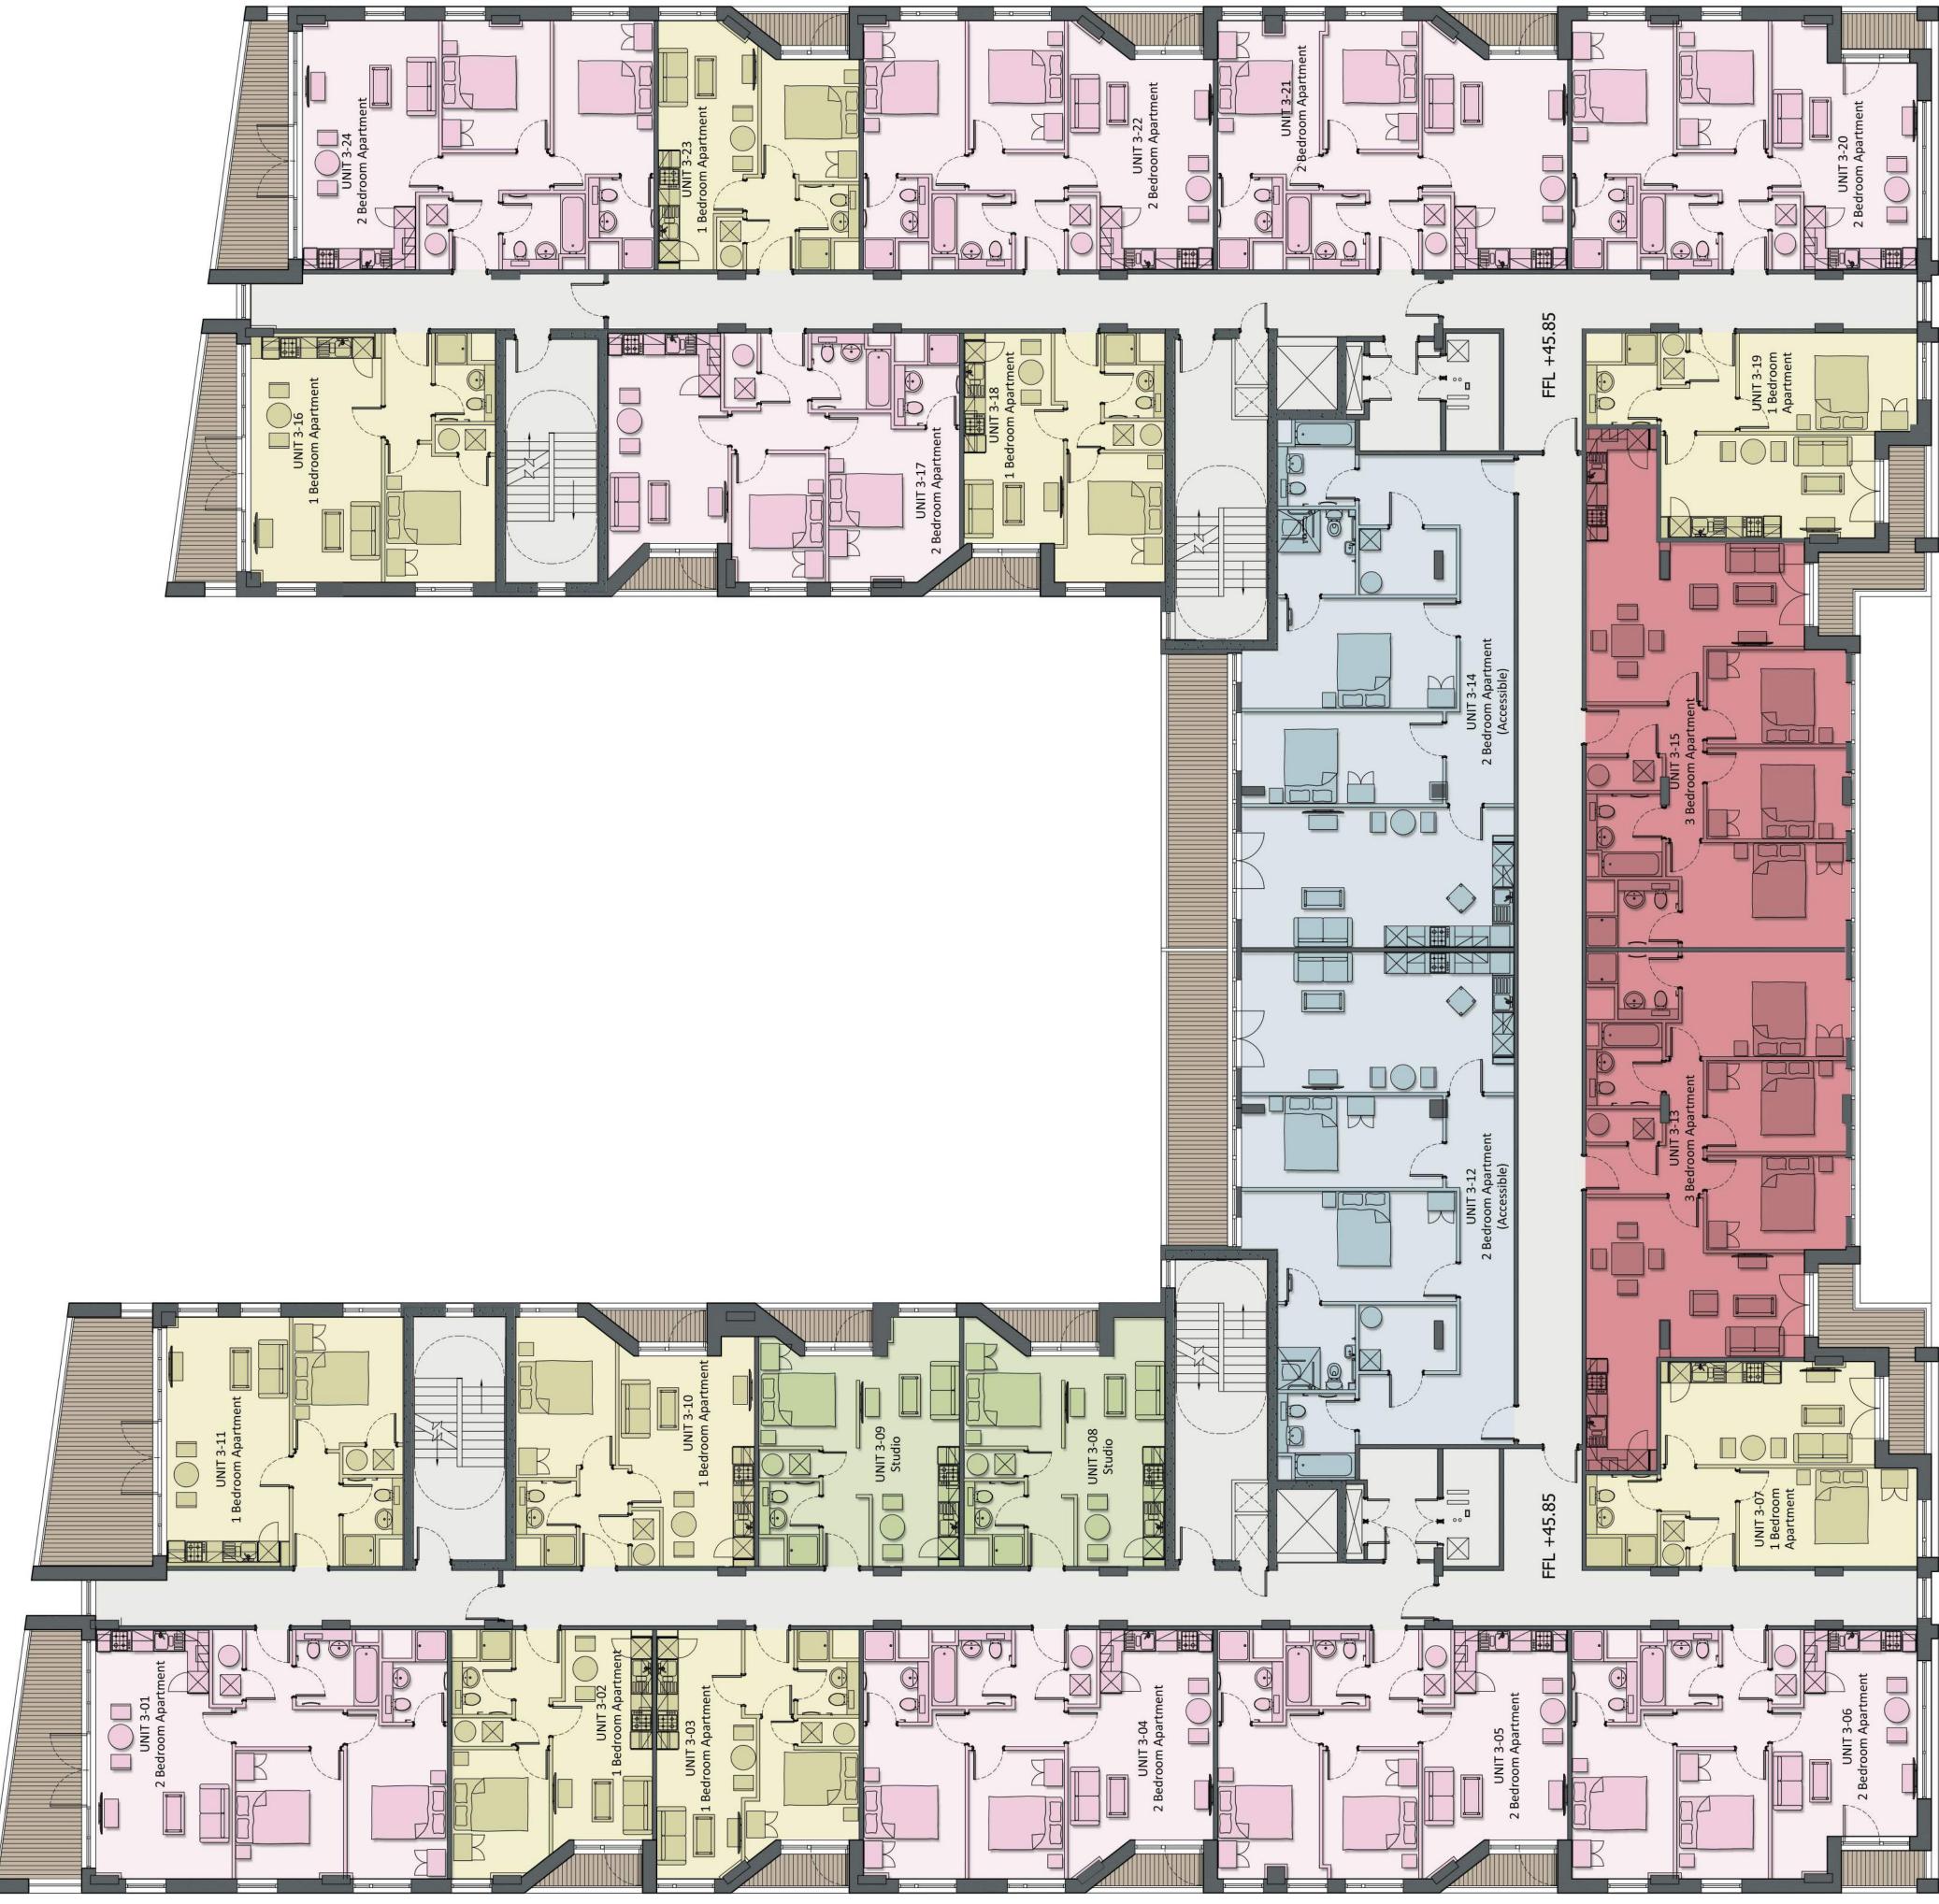

| Unit      | Sqm Size |
|-----------|----------|
| UNIT 3-01 | 68.4m²   |
| UNIT 3-02 | 35.8m²   |
| UNIT 3-03 | 36.2m²   |
| UNIT 3-04 | 64.9m²   |
| UNIT 3-05 | 64.9m²   |
| UNIT 3-06 | 64.1m²   |
| UNIT 3-07 | 42.5m²   |
| UNIT 3-08 | 35.7m²   |
| UNIT 3-09 | 35.7m²   |
| UNIT 3-10 | 42.8m²   |
| UNIT 3-11 | 46.1m²   |
| UNIT 3-12 | 103.7m²  |
| UNIT 3-13 | 85.1m²   |
| UNIT 3-14 | 102.8m²  |
| UNIT 3-15 | 85.1m²   |
| UNIT 3-16 | 47.8m²   |
| UNIT 3-17 | 64.8m²   |
| UNIT 3-18 | 36.3m²   |
| UNIT 3-19 | 42.5m²   |
| UNIT 3-20 | 63.7m²   |
| UNIT 3-21 | 64.9m²   |
| UNIT 3-22 | 65.0m²   |
| UNIT 3-23 | 35.9m²   |
| UNIT 3-24 | 68.6m²   |

## Adelphi Wharf

Studio Unit One Bed Unit Two Bed Unit Three Bed Unit Three Bed Duplex Accessible Unit Communal Areas **Commercial Areas** Balcony / Terrace