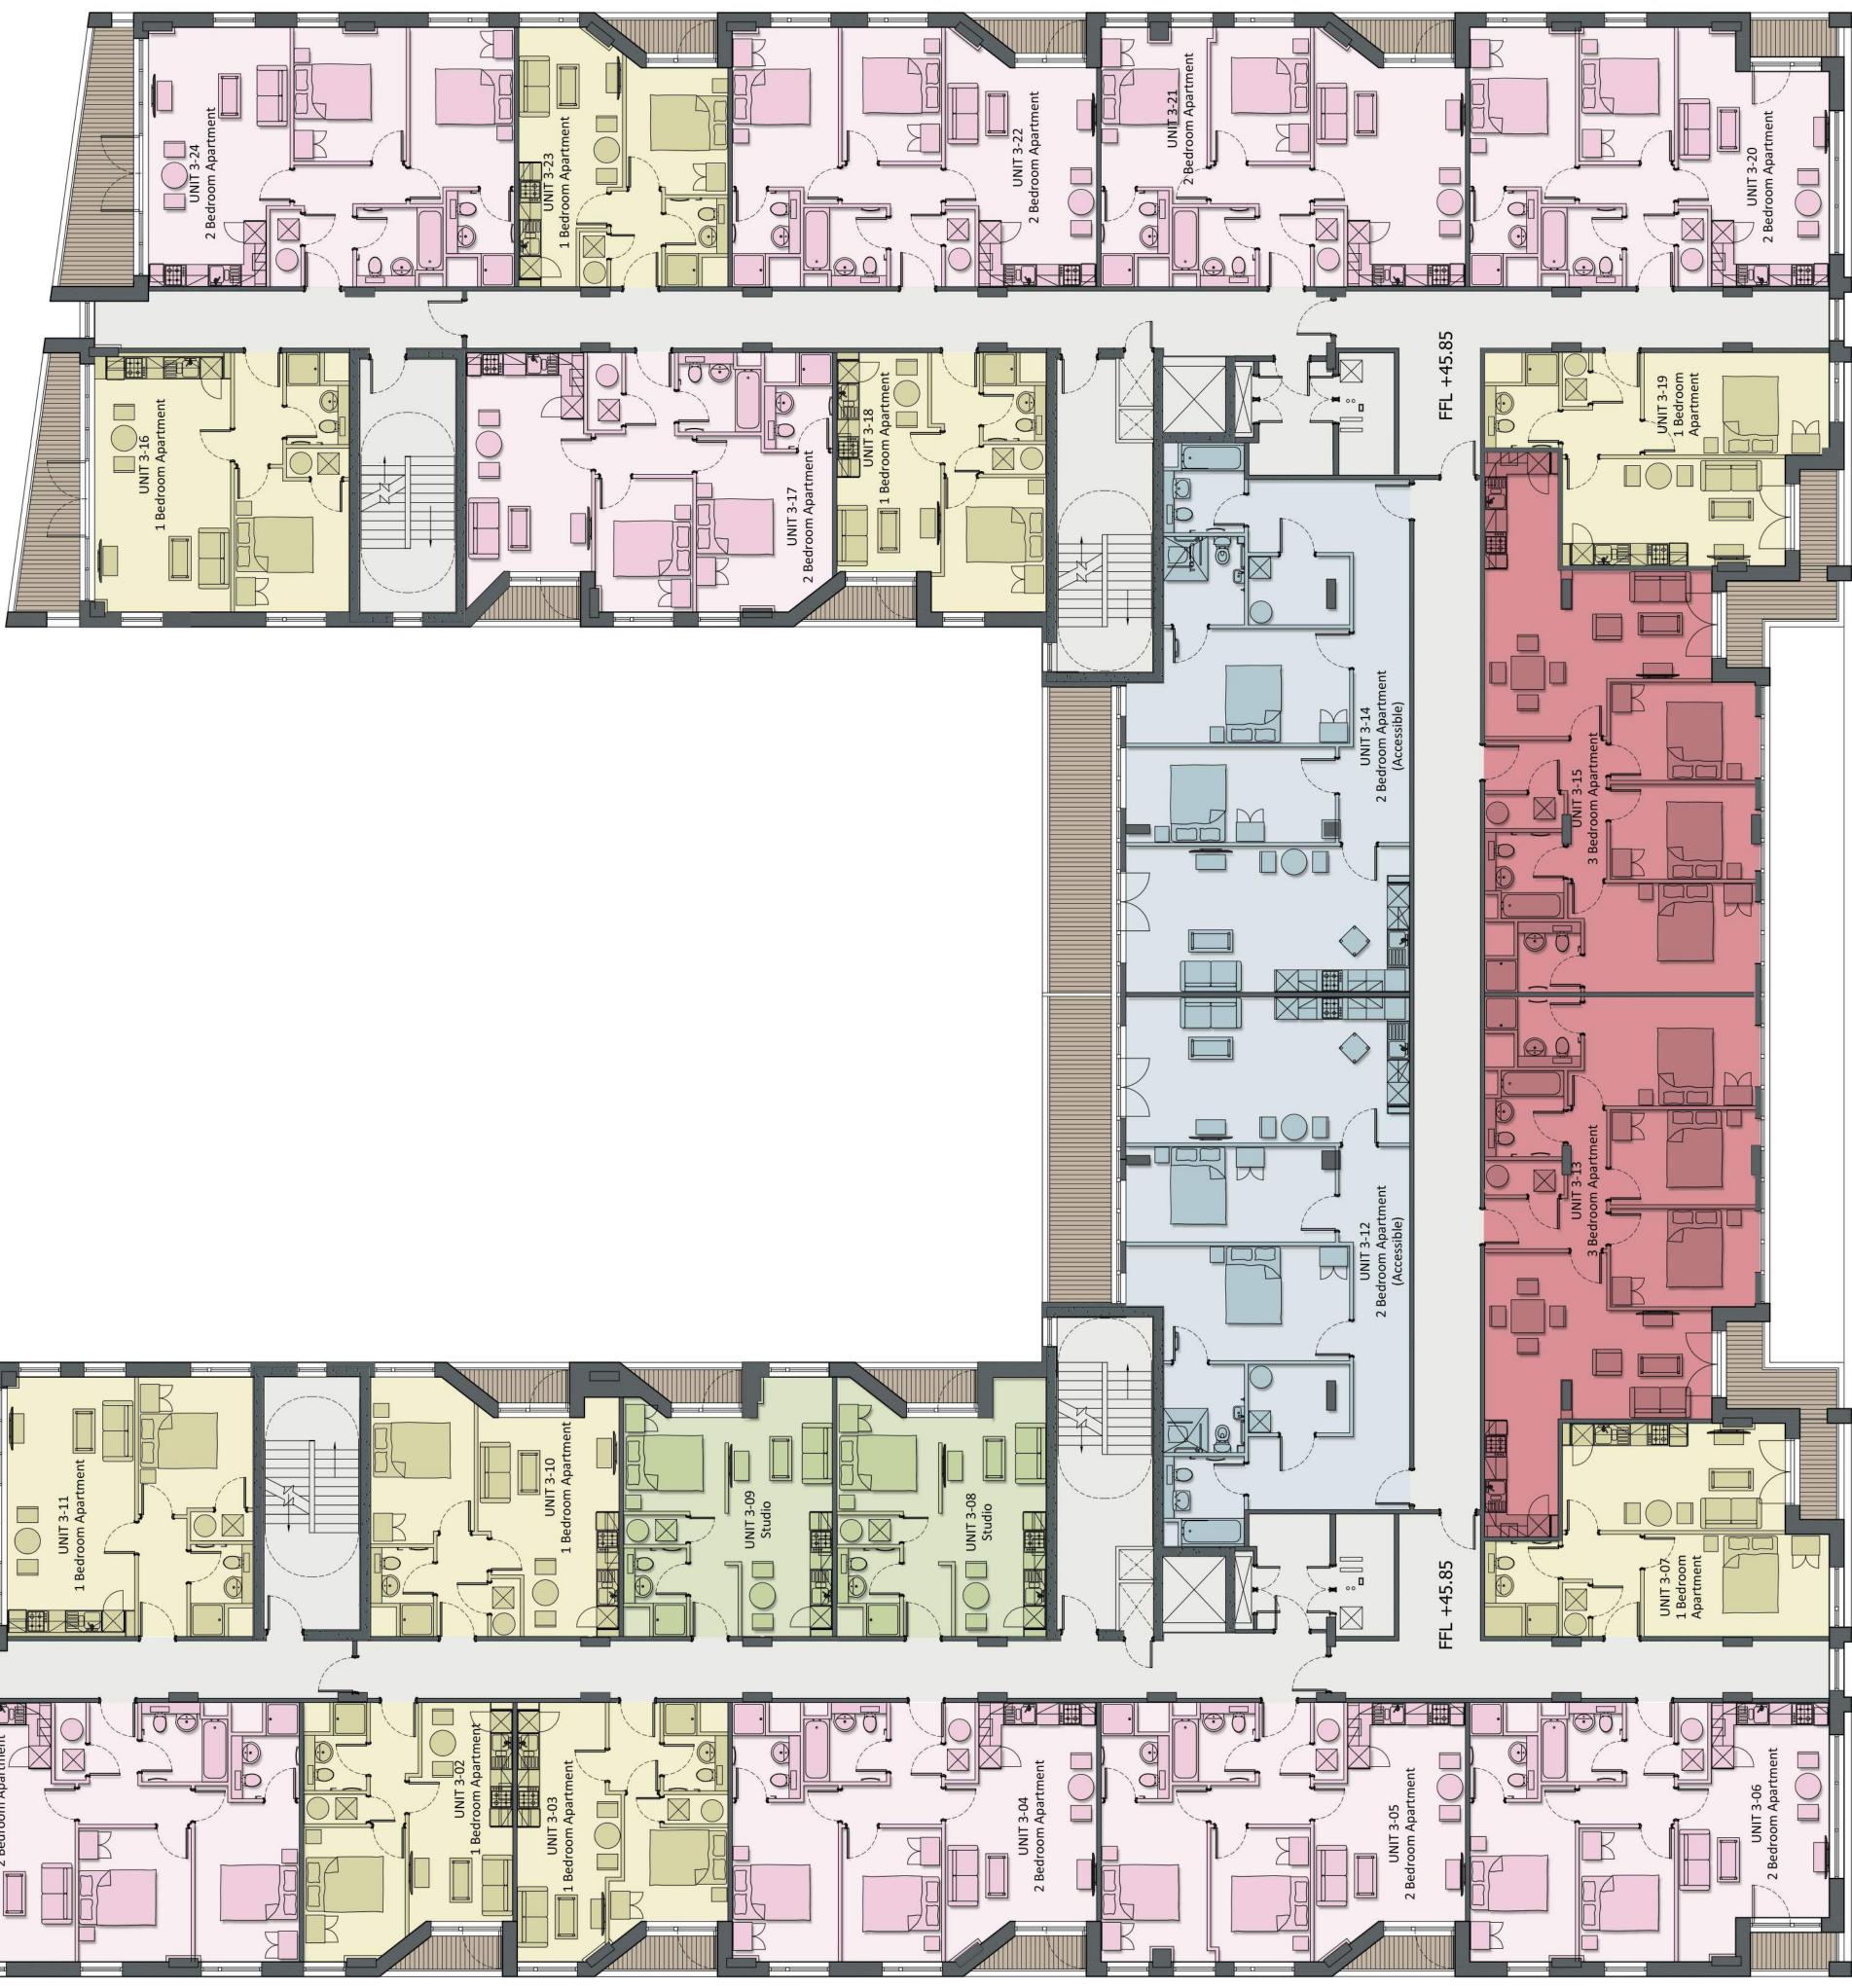

| Unit      | Sqm Size |
|-----------|----------|
| UNIT 3-01 | 68.4m²   |
| UNIT 3-02 | 35.8m²   |
| UNIT 3-03 | 36.2m²   |
| UNIT 3-04 | 64.9m²   |
| UNIT 3-05 | 64.9m²   |
| UNIT 3-06 | 64.1m²   |
| UNIT 3-07 | 42.5m²   |
| UNIT 3-08 | 35.7m²   |
| UNIT 3-09 | 35.7m²   |
| UNIT 3-10 | 42.8m²   |
| UNIT 3-11 | 46.1m²   |
| UNIT 3-12 | 103.7m²  |
| UNIT 3-13 | 85.1m²   |
| UNIT 3-14 | 102.8m²  |
| UNIT 3-15 | 85.1m²   |
| UNIT 3-16 | 47.8m²   |
| UNIT 3-17 | 64.8m²   |
| UNIT 3-18 | 36.3m²   |
| UNIT 3-19 | 42.5m²   |
| UNIT 3-20 | 63.7m²   |
| UNIT 3-21 | 64.9m²   |
| UNIT 3-22 | 65.0m²   |
| UNIT 3-23 | 35.9m²   |
| UNIT 3-24 | 68.6m²   |

## Adelphi Wharf

Studio Unit One Bed Unit Two Bed Unit Three Bed Unit Three Bed Duplex Accessible Unit Communal Areas **Commercial Areas** Balcony / Terrace