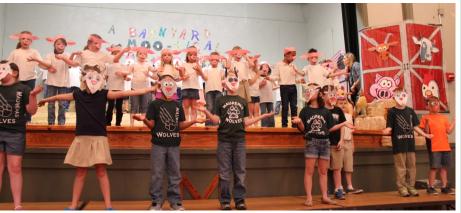

# MATH NIGHT WITH A MOOSICAL

Our annual math night was held on March 24, 2015 in conjunction with the spring book fair family night and the performance of A Barnyard Moo-sical.

Our Kindergarten, first, and second graders kicked off the evening with their musical performances taking viewers around the barnyard. Immediately following, students and parents participated in games centered around math skills and concepts. Parents received handouts with ideas, sites, and suggestions on how to help their students with math concepts and making math learning fun. Students participating in these games earned tickets that

they exchanged that night for popcorn and a movie, extra recess, and even free dress certifi-

cates. We had a packed house with lots of fun for all who attended!

Jamie Rodriguez

Melba Benn