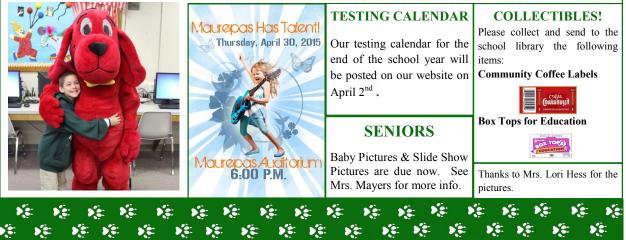

Jr. High Field Trip
 April 24<sup>th</sup>

• Interims issued (All Grades) April 28<sup>th</sup>

ACT Makeup
 April 30<sup>th</sup>

- Current Pre-K Parent Meeting 3:00PM
- Maurepas Has Talent -6:00PM

Spring Sport Pictures
 May 1<sup>st</sup>

# LYMPHOMA PENNIES FOR PATIENTS FUND RAISER

The Lymphoma Pennies for Patients fund raiser was a success!

Mrs. Hess's 5th grade homeroom won the pizza party which will be held this Thursday, April 2. They raised \$150.85!