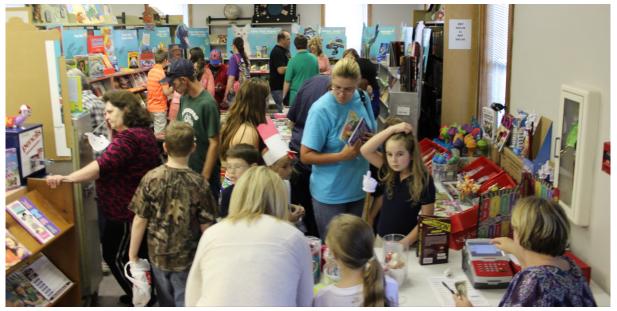

#### **BOOKFAIR FAMILY NIGHT**

Book Fair Family night was once again a success. This year's theme was Under the Sea. Students enjoyed the Paddy the Puffer Fish Lucky Sucker Pull game, while one first grader found a quiet spot to enjoy reading her book. Guessing the number of goldfish games were won by Kade Thacker, Brady Delatte, Brooklyn Reine, Tristan Acosta, and London Kirby. For the curious, there were 179 in the large jar and 37 in the small jar. Mrs. Stilley and Mrs. Hess would like to thank all of the students and their family members who came out for our after school event as well as for all who have supported us throughout the week. Proceeds from the book fair go to the library club and yearbook.