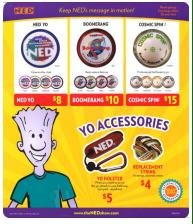

### THE NED SHOW VISITED MAUREPAS SCHOOL

The Ned Show came to our school Friday Marsh 27. The school-wide character education program centers around a 45 minute assembly called The NED Show. NED is a loveable cartoon character whose name is an acronym for Never give up, Encourage others, and Do your best. Teachers love that NED is simple, relatable and kid-focused. After the assembly, educators have access to our extensive collection of resources.

The excitement began with the yo-yo demonstration assembly and continues year round to promote a culture of kindness and excellence at our school

Why Yo-yos? Yo-yos sale creates a way for schools to host The NED Show without using any money from their budget. If a school chooses to participate in the Pay-It-Forward program, they get our assembly and resources for free, and in turn they host a five day Pay-It -Forward sale of NED vo-vos. When families choose to

purchase items from that sale, they are not only getting a classic yo-yo with the NED message on it, but they're also helping send The NED Show assembly to the next school! Yo-Yos will be sold until Easter break in the library.