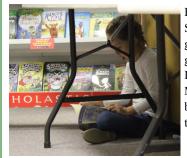

#### **BOOKFAIR FAMILY NIGHT**

Book Fair Family night was once again a success. This year's theme was Under the Sea. Students enjoyed the Paddy the Puffer Fish Lucky Sucker Pull game, while one first grader found a quiet spot to enjoy reading her book. Guessing the number of goldfish games were won by Kade Thacker, Brady Delatte, Brooklyn Reine, Tristan Acosta, and London Kirby. For the curious, there were 179 in the large jar and 37 in the small jar. Mrs. Stilley and Mrs. Hess would like to thank all of the students and their family members who came out for our after school event as well as for all who have supported us throughout the week. Proceeds from the book fair go to the library club and yearbook.