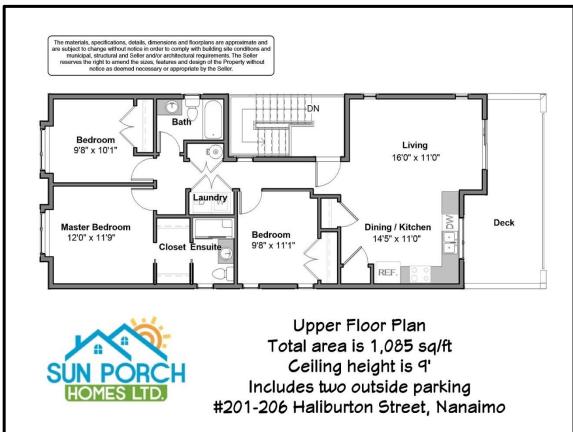

#### **Property Highlights**

| Living Space     | ± 1,085 sqft                     |
|------------------|----------------------------------|
| Lot Size         | ± 3,951 sqft                     |
| Year Built       | 2018 (2-5-10 home warranty)      |
| Bedrooms         | 3 (master with walk-in closet)   |
| Bathrooms        | 2 full                           |
| Heating          | Electric with ventilation system |
| Range & BBQ      | Natural gas                      |
| Appliances       | Stainless Whirlpool & Samsung    |
| Landscape/Blinds | Included                         |
| Open Parking     | 2 car spaces with alley access   |
|                  |                                  |

#### A BUILDER YOU CAN TRUST

| Property Description            |                                                                                                                                                     |
|---------------------------------|-----------------------------------------------------------------------------------------------------------------------------------------------------|
| Property Description<br>Address | Unit 101 - 206 Haliburton Street, Nanaimo B.C.                                                                                                      |
| PID                             | 030-563-593                                                                                                                                         |
| Lot Size                        | ±3,951 ft <sup>2</sup> (367.1m <sup>2</sup> ) - strata zoning R5                                                                                    |
| House Size                      | $\pm 1,085 \text{ ft}^2 (100.8 \text{m}^2)$                                                                                                         |
| Car Parking                     | two car parking with alley access c/w EV charging roughed-in                                                                                        |
| 1/                              |                                                                                                                                                     |
| Item<br>1. Address Sign         | Description<br>floating brushed nickel numbers                                                                                                      |
| 2. Air Exchanger                | included                                                                                                                                            |
| 3. Appliances Included          | <ul> <li>Whirlpool stainless with natural gas stove</li> </ul>                                                                                      |
|                                 | <ul> <li>ice maker in the fridge</li> </ul>                                                                                                         |
|                                 | <ul> <li>washer &amp; dryer by Frigidaire</li> </ul>                                                                                                |
|                                 | <ul> <li>dishwasher, exhaust fan, fridge/freezer, oven/stove top</li> </ul>                                                                         |
| 4. Backsplash - Ceramic         | <ul> <li>kitchen's backsplash is first-quality grade ceramic by Daltile</li> <li>bathroom counters also complete with ceramic backsplash</li> </ul> |
| 5. Bathroom Accessories         | Kohler towel racks, toilet paper holder included                                                                                                    |
| 6. Bathroom Mirrors             | included                                                                                                                                            |
| 7. Bathroom Tap-sets            | Grohe                                                                                                                                               |
| 8. Blinds (Windows)             | window blinds included in all the bedrooms                                                                                                          |
| 9. Cat-5 Wiring                 | roughed-in                                                                                                                                          |
| 10. Ceiling Fan                 | included in Master bedroom with speed control                                                                                                       |
| 11. Ceiling Height              | 9' high ceilings                                                                                                                                    |
| 12. Christmas Light Plug        | plug located near roof line with its own on/off switch                                                                                              |
| 13. Closet Doors                | all doors are trouble-free swing doors with hinges - and look great!                                                                                |
| 14. Closet Shelving - Bedrooms  | hanger rod and top wire shelf                                                                                                                       |
| 15. Closet Shelving - Master    | deluxe adjustable smart storage system - love your closet space!                                                                                    |
| 16. Closet Shelving - Laundry   | top wire shelf above the washer and dryer                                                                                                           |
| 17. Countertops                 | post-form laminate throughout home                                                                                                                  |
| 18. Door Bell                   | illuminated button with brass construction                                                                                                          |
| 19. Door (Front)                | easily rekeyed anytime you want, quality from Kwikset                                                                                               |
| 20. Ensuite Radiant Heating     | radiant floor heating under the floor tile with controls by Honeywell                                                                               |
| 21. Side Walks                  | concrete finish with aggregate                                                                                                                      |
| 22. Flat Screen TV Ready        | in-wall power plug & HDMI cable ports (hides wires in wall)                                                                                         |
| 23. Flooring                    | <ul> <li>German-made 10mm laminate flooring throughout</li> <li>tile flooring in both bathrooms &amp; front foyer</li> </ul>                        |
| 24. Hallway Curio               | accent lighting and wall switch                                                                                                                     |
|                                 |                                                                                                                                                     |