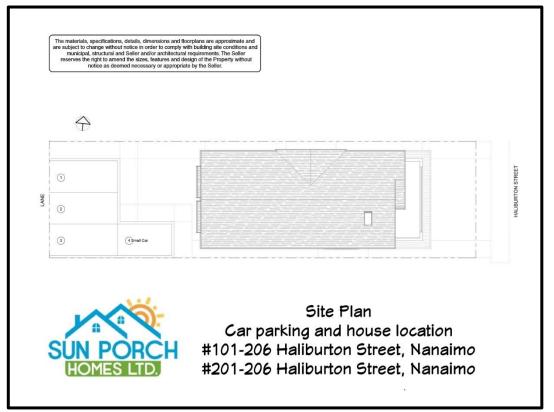

#### **Property Highlights**

| Living Space     | ± 1,085 sqft                     |
|------------------|----------------------------------|
| Lot Size         | ± 3,951 sqft                     |
| Year Built       | 2018 (2-5-10 home warranty)      |
| Bedrooms         | 3 (master with walk-in closet)   |
| Bathrooms        | 2 full                           |
| Heating          | Electric with ventilation system |
| Range & BBQ      | Natural gas                      |
| Appliances       | Stainless Whirlpool & Samsung    |
| Landscape/Blinds | Included                         |
| Open Parking     | 2 car spaces with alley access   |
|                  |                                  |

#### A BUILDER YOU CAN TRUST

| Property Description            |                                                                                                                                                     |
|---------------------------------|-----------------------------------------------------------------------------------------------------------------------------------------------------|
| Property Description<br>Address | Unit 101 - 206 Haliburton Street, Nanaimo B.C.                                                                                                      |
| PID                             | 030-563-593                                                                                                                                         |
| Lot Size                        | ±3,951 ft <sup>2</sup> (367.1m <sup>2</sup> ) - strata zoning R5                                                                                    |
| House Size                      | $\pm 1,085 \text{ ft}^2 (100.8 \text{m}^2)$                                                                                                         |
| Car Parking                     | two car parking with alley access c/w EV charging roughed-in                                                                                        |
| 1/                              |                                                                                                                                                     |
| Item<br>1. Address Sign         | Description<br>floating brushed nickel numbers                                                                                                      |
| 2. Air Exchanger                | included                                                                                                                                            |
| 3. Appliances Included          | <ul> <li>Whirlpool stainless with natural gas stove</li> </ul>                                                                                      |
|                                 | <ul> <li>ice maker in the fridge</li> </ul>                                                                                                         |
|                                 | <ul> <li>washer &amp; dryer by Frigidaire</li> </ul>                                                                                                |
|                                 | <ul> <li>dishwasher, exhaust fan, fridge/freezer, oven/stove top</li> </ul>                                                                         |
| 4. Backsplash - Ceramic         | <ul> <li>kitchen's backsplash is first-quality grade ceramic by Daltile</li> <li>bathroom counters also complete with ceramic backsplash</li> </ul> |
| 5. Bathroom Accessories         | Kohler towel racks, toilet paper holder included                                                                                                    |
| 6. Bathroom Mirrors             | included                                                                                                                                            |
| 7. Bathroom Tap-sets            | Grohe                                                                                                                                               |
| 8. Blinds (Windows)             | window blinds included in all the bedrooms                                                                                                          |
| 9. Cat-5 Wiring                 | roughed-in                                                                                                                                          |
| 10. Ceiling Fan                 | included in Master bedroom with speed control                                                                                                       |
| 11. Ceiling Height              | 9' high ceilings                                                                                                                                    |
| 12. Christmas Light Plug        | plug located near roof line with its own on/off switch                                                                                              |
| 13. Closet Doors                | all doors are trouble-free swing doors with hinges - and look great!                                                                                |
| 14. Closet Shelving - Bedrooms  | hanger rod and top wire shelf                                                                                                                       |
| 15. Closet Shelving - Master    | deluxe adjustable smart storage system - love your closet space!                                                                                    |
| 16. Closet Shelving - Laundry   | top wire shelf above the washer and dryer                                                                                                           |
| 17. Countertops                 | post-form laminate throughout home                                                                                                                  |
| 18. Door Bell                   | illuminated button with brass construction                                                                                                          |
| 19. Door (Front)                | easily rekeyed anytime you want, quality from Kwikset                                                                                               |
| 20. Ensuite Radiant Heating     | radiant floor heating under the floor tile with controls by Honeywell                                                                               |
| 21. Side Walks                  | concrete finish with aggregate                                                                                                                      |
| 22. Flat Screen TV Ready        | in-wall power plug & HDMI cable ports (hides wires in wall)                                                                                         |
| 23. Flooring                    | <ul> <li>German-made 10mm laminate flooring throughout</li> <li>tile flooring in both bathrooms &amp; front foyer</li> </ul>                        |
| 24. Hallway Curio               | accent lighting and wall switch                                                                                                                     |
|                                 |                                                                                                                                                     |