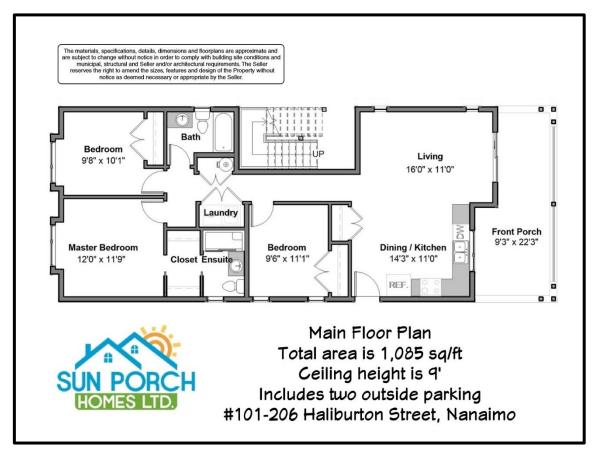

#### **Property Highlights**

| Living Space     | ± 1,085 sqft                     |
|------------------|----------------------------------|
| Lot Size         | ± 3,951 sqft                     |
| Year Built       | 2018 (2-5-10 home warranty)      |
| Bedrooms         | 3 (master with walk-in closet)   |
| Bathrooms        | 2 full                           |
| Heating          | Electric with ventilation system |
| Range & BBQ      | Natural gas                      |
| Appliances       | Stainless Whirlpool & Samsung    |
| Landscape/Blinds | Included                         |
| Open Parking     | 2 car spaces with alley access   |
|                  |                                  |

#### A BUILDER YOU CAN TRUST

| Property Description            |                                                                                                                                                     |
|---------------------------------|-----------------------------------------------------------------------------------------------------------------------------------------------------|
| Property Description<br>Address | Unit 101 - 206 Haliburton Street, Nanaimo B.C.                                                                                                      |
| PID                             | 030-563-593                                                                                                                                         |
| Lot Size                        | ±3,951 ft <sup>2</sup> (367.1m <sup>2</sup> ) - strata zoning R5                                                                                    |
| House Size                      | $\pm 1,085 \text{ ft}^2 (100.8 \text{m}^2)$                                                                                                         |
| Car Parking                     | two car parking with alley access c/w EV charging roughed-in                                                                                        |
| 1/                              |                                                                                                                                                     |
| Item<br>1. Address Sign         | Description<br>floating brushed nickel numbers                                                                                                      |
| 2. Air Exchanger                | included                                                                                                                                            |
| 3. Appliances Included          | <ul> <li>Whirlpool stainless with natural gas stove</li> </ul>                                                                                      |
|                                 | <ul> <li>ice maker in the fridge</li> </ul>                                                                                                         |
|                                 | <ul> <li>washer &amp; dryer by Frigidaire</li> </ul>                                                                                                |
|                                 | <ul> <li>dishwasher, exhaust fan, fridge/freezer, oven/stove top</li> </ul>                                                                         |
| 4. Backsplash - Ceramic         | <ul> <li>kitchen's backsplash is first-quality grade ceramic by Daltile</li> <li>bathroom counters also complete with ceramic backsplash</li> </ul> |
| 5. Bathroom Accessories         | Kohler towel racks, toilet paper holder included                                                                                                    |
| 6. Bathroom Mirrors             | included                                                                                                                                            |
| 7. Bathroom Tap-sets            | Grohe                                                                                                                                               |
| 8. Blinds (Windows)             | window blinds included in all the bedrooms                                                                                                          |
| 9. Cat-5 Wiring                 | roughed-in                                                                                                                                          |
| 10. Ceiling Fan                 | included in Master bedroom with speed control                                                                                                       |
| 11. Ceiling Height              | 9' high ceilings                                                                                                                                    |
| 12. Christmas Light Plug        | plug located near roof line with its own on/off switch                                                                                              |
| 13. Closet Doors                | all doors are trouble-free swing doors with hinges - and look great!                                                                                |
| 14. Closet Shelving - Bedrooms  | hanger rod and top wire shelf                                                                                                                       |
| 15. Closet Shelving - Master    | deluxe adjustable smart storage system - love your closet space!                                                                                    |
| 16. Closet Shelving - Laundry   | top wire shelf above the washer and dryer                                                                                                           |
| 17. Countertops                 | post-form laminate throughout home                                                                                                                  |
| 18. Door Bell                   | illuminated button with brass construction                                                                                                          |
| 19. Door (Front)                | easily rekeyed anytime you want, quality from Kwikset                                                                                               |
| 20. Ensuite Radiant Heating     | radiant floor heating under the floor tile with controls by Honeywell                                                                               |
| 21. Side Walks                  | concrete finish with aggregate                                                                                                                      |
| 22. Flat Screen TV Ready        | in-wall power plug & HDMI cable ports (hides wires in wall)                                                                                         |
| 23. Flooring                    | <ul> <li>German-made 10mm laminate flooring throughout</li> <li>tile flooring in both bathrooms &amp; front foyer</li> </ul>                        |
| 24. Hallway Curio               | accent lighting and wall switch                                                                                                                     |
|                                 |                                                                                                                                                     |