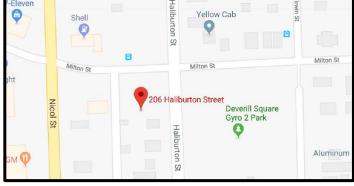

#### 206 HALIBURTON St.

Unit 101/South Nanaimo listed at **\$339,000** Includes GST

#### **Neighbourhood Highlights**

|           | 0 0 0                      |        |
|-----------|----------------------------|--------|
| Schools   | Jolly Giant Daycare        | 1.0 km |
|           | Bayview Elementary         | 0.7 km |
|           | Nanaimo Secondary          | 4.1 km |
|           | Vancouver Isl. University  | 2.5 km |
| Parks     | Gyro 2 – across the street | 0.0 km |
|           | Piper                      | 1.2 km |
|           | Maffeo Sutton              | 1.8 km |
| Medical   | Medical Arts               | 0.8 km |
|           | Regional Hospital          | 4.8 km |
| Pharmacy  | London Drugs               | 0.8 km |
|           | Central Drugs              | 0.8 km |
| Groceries | Quality Foods              | 1.1 km |
| Banks     | TD Canada Trust            | 0.6 km |
|           | Scotiabank                 | 1.0 km |
|           |                            |        |