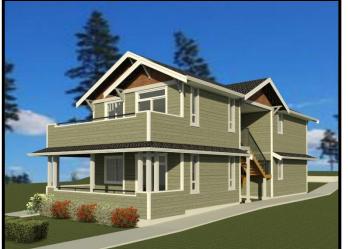

#### 206 HALIBURTON St.

Unit 101/South Nanaimo listed at **\$339,000** Includes GST

#### **Property Highlights**

| Living Space     | ± 1,085 sqft                     |
|------------------|----------------------------------|
| Lot Size         | ± 3,951 sqft                     |
| Year Built       | 2018 (2-5-10 home warranty)      |
| Bedrooms         | 3 (master with walk-in closet)   |
| Bathrooms        | 2 full                           |
| Heating          | Electric with ventilation system |
| Range & BBQ      | Natural gas                      |
| Appliances       | Stainless Whirlpool & Samsung    |
| Landscape/Blinds | Included                         |
| Open Parking     | 2 car spaces with alley access   |
|                  |                                  |