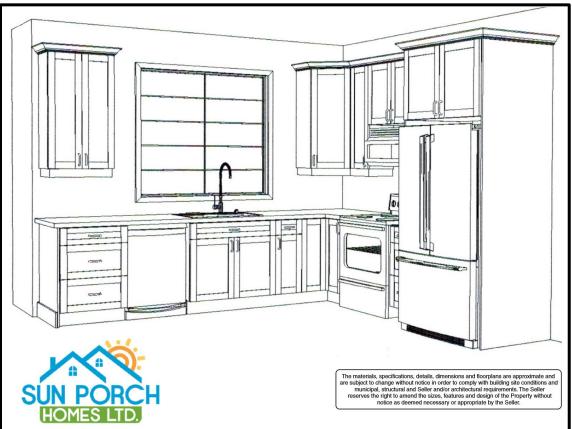

#### A BUILDER YOU CAN TRUST

| Property Description            |                                                                                                                                                     |
|---------------------------------|-----------------------------------------------------------------------------------------------------------------------------------------------------|
| Property Description<br>Address | Unit 101 - 206 Haliburton Street, Nanaimo B.C.                                                                                                      |
| PID                             | 030-563-593                                                                                                                                         |
| Lot Size                        | ±3,951 ft <sup>2</sup> (367.1m <sup>2</sup> ) - strata zoning R5                                                                                    |
| House Size                      | $\pm 1,085 \text{ ft}^2 (100.8 \text{m}^2)$                                                                                                         |
| Car Parking                     | two car parking with alley access c/w EV charging roughed-in                                                                                        |
| 1/                              |                                                                                                                                                     |
| Item<br>1. Address Sign         | Description<br>floating brushed nickel numbers                                                                                                      |
| 2. Air Exchanger                | included                                                                                                                                            |
| 3. Appliances Included          | <ul> <li>Whirlpool stainless with natural gas stove</li> </ul>                                                                                      |
|                                 | <ul> <li>ice maker in the fridge</li> </ul>                                                                                                         |
|                                 | <ul> <li>washer &amp; dryer by Frigidaire</li> </ul>                                                                                                |
|                                 | <ul> <li>dishwasher, exhaust fan, fridge/freezer, oven/stove top</li> </ul>                                                                         |
| 4. Backsplash - Ceramic         | <ul> <li>kitchen's backsplash is first-quality grade ceramic by Daltile</li> <li>bathroom counters also complete with ceramic backsplash</li> </ul> |
| 5. Bathroom Accessories         | Kohler towel racks, toilet paper holder included                                                                                                    |
| 6. Bathroom Mirrors             | included                                                                                                                                            |
| 7. Bathroom Tap-sets            | Grohe                                                                                                                                               |
| 8. Blinds (Windows)             | window blinds included in all the bedrooms                                                                                                          |
| 9. Cat-5 Wiring                 | roughed-in                                                                                                                                          |
| 10. Ceiling Fan                 | included in Master bedroom with speed control                                                                                                       |
| 11. Ceiling Height              | 9' high ceilings                                                                                                                                    |
| 12. Christmas Light Plug        | plug located near roof line with its own on/off switch                                                                                              |
| 13. Closet Doors                | all doors are trouble-free swing doors with hinges - and look great!                                                                                |
| 14. Closet Shelving - Bedrooms  | hanger rod and top wire shelf                                                                                                                       |
| 15. Closet Shelving - Master    | deluxe adjustable smart storage system - love your closet space!                                                                                    |
| 16. Closet Shelving - Laundry   | top wire shelf above the washer and dryer                                                                                                           |
| 17. Countertops                 | post-form laminate throughout home                                                                                                                  |
| 18. Door Bell                   | illuminated button with brass construction                                                                                                          |
| 19. Door (Front)                | easily rekeyed anytime you want, quality from Kwikset                                                                                               |
| 20. Ensuite Radiant Heating     | radiant floor heating under the floor tile with controls by Honeywell                                                                               |
| 21. Side Walks                  | concrete finish with aggregate                                                                                                                      |
| 22. Flat Screen TV Ready        | in-wall power plug & HDMI cable ports (hides wires in wall)                                                                                         |
| 23. Flooring                    | <ul> <li>German-made 10mm laminate flooring throughout</li> <li>tile flooring in both bathrooms &amp; front foyer</li> </ul>                        |
| 24. Hallway Curio               | accent lighting and wall switch                                                                                                                     |
|                                 |                                                                                                                                                     |