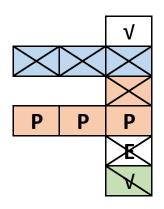

## **RHR Court Membership**

The RHR "Court Membership" is the "Voting" body of the Club. Any member in good standing is eligible to be on the Club Court. In an effort to assure a quorum for our Club Meetings it is necessary that we have attendance requirements. If a Court Members misses three Club Meetings in a row he/she will be removed from the Court. If a Non Court Member attends three Club Meetings in a row he/she will be reinstated to the Club Court.

**Court Members Present** 

Court Members Absent Miss 3 mtgs in a row = Court removal

Non Court Member Absent

Non Court Member Present Attending 3 in a row = Reinstatement

Excused Absence

**Candidate Present** 

For newly accepted members, the same requirements for Court Membership apply. Once voted into the Club his/her attendance record as a Candidate will be considered for Court Membership.