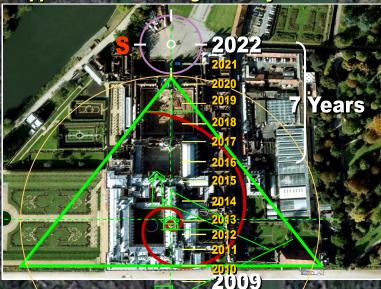

### HAMPTON COURT DOOMSDAY PYRAMID

The purpose of this illustration is to particularly chart and decipher an apparent hidden 'code of years' in Earth's longitude pertain to the pyramid that is configured on the grounds of the Hampton Court Palace west of London. Based on the evidence examined, this configuration shows that certain key degrees of longitude have been incorporated into the very design and layout of this pyramid; from the base to its apex and beyond. Each longitude degree reading starts from the base of the pyramid and specifically corresponds to a year in time. This assertion is taken solely based on the value of 1) the degree and 2) the minute readings of this pyramid's longitude degree reading starts from the Prime Meridian. These specific longitude-to-year theory has been marked out to formulate a timeline. The longitude at the base of this Hampton Pyramid begins with 19 degrees 06 minutes or the year 1906. At the other end of the pyramid, just outside the Palace at the western entrance, the longitude corresponds to 20 degrees, 22 minutes or the year 2022. What this timeline is possibly signaling then is a countdown to the year 2022 specifically. What is or will be significant about the year 2022? Could this year 'countdown' possibly be correlated to a 'Doomsday' or an end of a time sequence? It could then correspond to the time when this present Age is to come to a close? Many contest that it will be the year of Jesus Christ's 2nd Coming. This illustration only seeks to examine if in fact, this longitudinal correlation is matching years that is depicting a 'countdown'. Is it a countdown to 'doomsday' nonetheless? The Bible and many other extra-Biblical sources predict it will be coming upon the Earth.

## Great Pyramid superimposed Approximation of longitute-to-year timeline

2022 - 40 year cycle = 1982 2022 - 7 year cycle = 2015 (at a 33rd Year mark)

72 Stones in Pyramid = Years

The Horned Planet of the Crossing

degrees 24 minutes 13 seconds NORTH of Equator degrees 20 minutes 15 seconds WEST of Prime Meridian

This area just east of the Palace itself depicts an 'anthropomor man' with out stretched arms that has the Palace proper itself as the head. It is from this reference point and time marker that the detail of the remaining 13 years comes into focus ( 2009-2022).

1933

1929

1906-

1919: NWO

13 Years: 1906-1919

2. At a crossing 3. At 20 15'

1. A Horned sphere

Fountain radius = 333 ft Heading East-West: 280 From 'horn to horn' on the North-South axis: .13 Nautical Miles

Based on the year countdown and geometric conf day Pyramid is associated with the spectacular notion of Planet X. This illustration shows that in fact, the Diana Fountain north of the Palace does depict the coming giant celestial red Planet -or the binary Sun, Planet X. As there is much debate as to its existence, but the Doomsday Pyramid actually alludes to this coming event. This phenomena matches up during the year that many who study this subject of Planet x or Nibiru predict the giant red dwarf will be coming around our Solar System, in the

Many who have studies the phenomenon of Planet X have provided some models of its coming trajectory. IF in fact 2022 then is the 'Doomsday' year, then 7 years prior to that would be 2015, which happens to be when Planet X comes around –according to the line up of this Pyramid time clock. It also implies that the worldwide coming catastrophes from this encounter with the 2<sup>nd</sup> Sun will directly match all the Seal, Trumpet and Bowl judgments that are coming upon the Earth as described in the Book of Revelation. This 7-Year time span would also line up with what most who subscribe to a 7-Year Tribulation Period believed to be the interpretation of Daniel 9:27 prophetic last Week of Years.

If one were to take 2022 and subtract the last 3 sets of 13 year cycles, with start year inclusively added, the tally of 40 years would result. The last 13 year cycle would overlap but in principle, you would have 1982 as a pivotal year related to 1922. 2022 - 40 years = 198

Palace is exactly 18.8 km (188) from Charing Cross

Image © 2021 Maxar Technologies Image © 2021 The GeoInformation Group

Imagery Date: 7/18/2013 51°23'59.11" N 0°20'24.08" W elev 0 ft eye alt 15913 ft