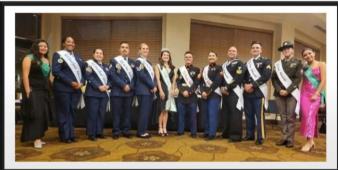

Fiesta is right around the corner. Our Queen Ryan Scrimpshire and Princess Bella Walski along with Ingenues Paulina Rodriguez and Sarah Cardenas attended the Queen of Soul Reception on January 10, 2024. On January 13, 2024, the 2024 Queen of Soul Pageant was held where London Idol Keiler was crowned. Ingenues Paulina & Jeannette Rodriguez and Sarah Cardenas represented the WCSA