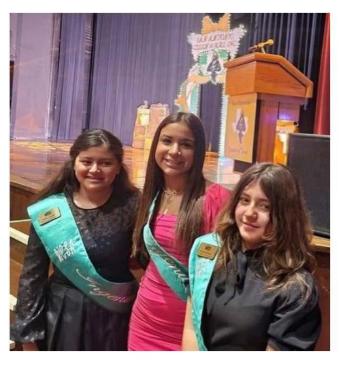

Fiesta is right around the corner. Our Queen Ryan Scrimpshire and Princess Bella Walski along with Ingenues Paulina Rodriguez and Sarah Cardenas attended the Queen of Soul Reception on January 10, 2024. On January 13, 2024, the 2024 Queen of Soul Pageant was held where London Idol Keiler was crowned. Ingenues Paulina & Jeannette Rodriguez and Sarah Cardenas represented the WCSA