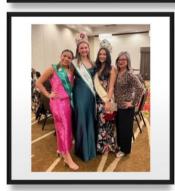

Fiesta is right around the corner. Our Queen Ryan Scrimpshire and Princess Bella Walski along with Ingenues Paulina Rodriguez and Sarah Cardenas attended the Queen of Soul Reception on January 10, 2024. On January 13, 2024, the 2024 Queen of Soul Pageant was held where London Idol Keiler was crowned. Ingenues Paulina & Jeannette Rodriguez and Sarah Cardenas represented the WCSA