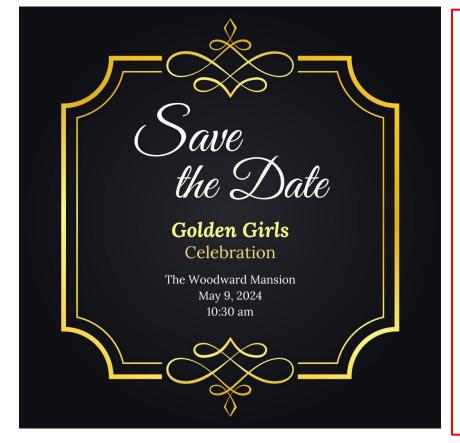

### The Woman's Club of San Antonio presents the 108th Fiesta Flower & Garden Show.

The theme of this year's Fiesta Flower & Garden Show is: "This Land is Your Land, This Land is my Land."

The Grand Opening & Ribbon Cutting Ceremony will be held at 2:00 PM, April 19, at the main entrance of the Woodward Mansion. Virginia Van Cleave, President of the Woman's Club will be joined by the San Antonio Fiesta Commission and Fiesta Royalty in this amazing Fiesta event.

Dates and times: April 19th: 2:00 PM to 4:00 PM. April 20th: 10:00 AM to 4:00 PM.

Floral entries should be placed in the mansion by 10:00 AM on April 19th. After this time only Judges, their clerks, and house staff will be allowed inside the mansion. Judging for the show will be held April 19th from 10:15 AM-1:00 PM. Doors will open at 2:00 PM after the Ribbon cutting Ceremony is completed.