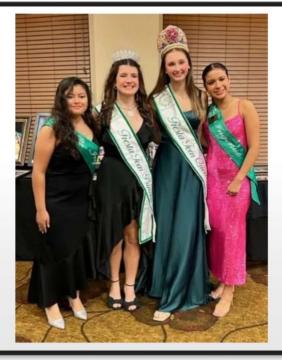

Fiesta is right around the corner. Our Queen Ryan Scrimpshire and Princess Bella Walski along with Ingenues Paulina Rodriguez and Sarah Cardenas attended the Queen of Soul Reception on January 10, 2024. On January 13, 2024, the 2024 Queen of Soul Pageant was held where London Idol Keiler was crowned. Ingenues Paulina & Jeannette Rodriguez and Sarah Cardenas represented the WCSA