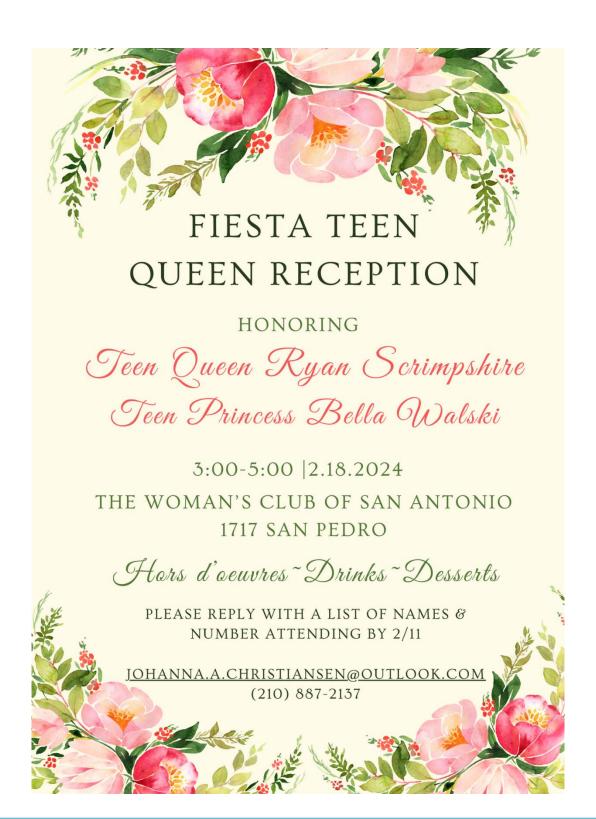

The Woman's Club of San Antonio has three official Fiesta events. The first is our Fiesta Teen Queen Coronation and Reception which will be held on Sunday, March 24<sup>th</sup>, at the San Pedro Playhouse. Robin Steinhauser is our Coronation Chairman. If you have a child or grandchild, please consider entering the coronation because it is a wonderful opportunity for them. At the last coronation, I watched a five-year-old girl who was mesmerized watching the older children and how they bowed, how they walked, and how they carried themselves. I will always remember how my sons looked in their crisp little white suits. They stood so proud as they walked on the stage. Our 2024 Teen Queen is Ryan Scrimpshire, daughter of Darcy Scrimpshire. Our Princess is Bella Walski, daughter of Sue Walski.