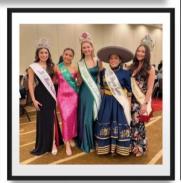

Fiesta is right around the corner. Our Queen Ryan Scrimpshire and Princess Bella Walski along with Ingenues Paulina Rodriguez and Sarah Cardenas attended the Queen of Soul Reception on January 10, 2024. On January 13, 2024, the 2024 Queen of Soul Pageant was held where London Idol Keiler was crowned. Ingenues Paulina & Jeannette Rodriguez and Sarah Cardenas represented the WCSA