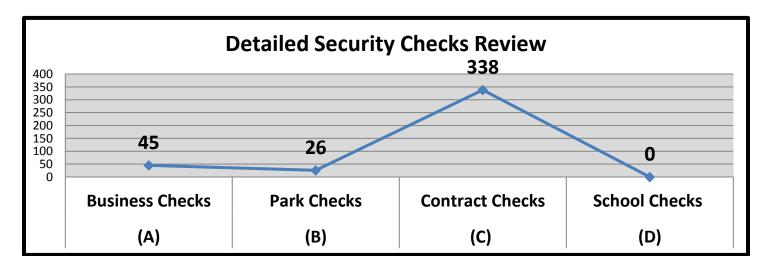

### C. Security Checks Monthly Total:

#### \* 7S17 AVER Security Checks 7S26 TOT % (A) **Business Checks** 45 22.5 11% 0 45 **(B)** Park Checks 13.0 6% 26 13 13 (**C**) **Contract Checks** 338 169.0 83% 133 205 **(D)** Plaza Checks 0 0.0 0% 0 0 **(E) Totals** 146 263 409 204.5 100%

# **D.** Detailed Security Checks Monthly: