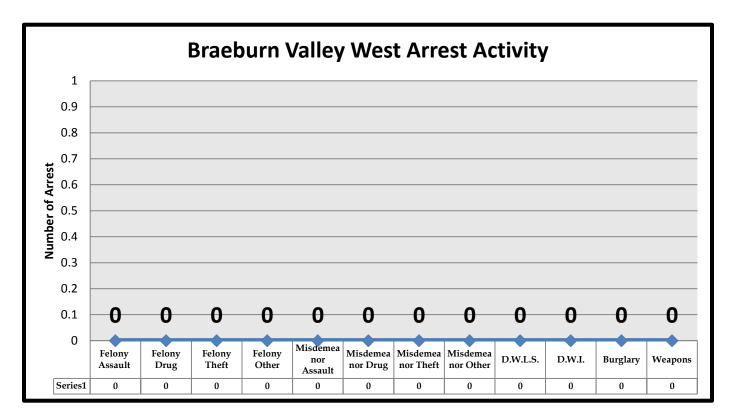

# J. Types of Criminal Arrests Monthly Total:

| * | Types of Criminal Arrests | 7817 | 7826 |  | тот | AVER | %       |
|---|---------------------------|------|------|--|-----|------|---------|
| A | Felony Assault            | 0    | 0    |  | 0   | 0.0  | #DIV/0! |
| В | Felony Drug               | 0    | 0    |  | 0   | 0.0  | #DIV/0! |
| С | Felony Theft              | 0    | 0    |  | 0   | 0.0  | #DIV/0! |
| D | Felony Other              | 0    | 0    |  | 0   | 0.0  | #DIV/0! |
| Е | Misdemeanor Assault       | 0    | 0    |  | 0   | 0.0  | #DIV/0! |
| F | Misdemeanor Drug          | 0    | 0    |  | 0   | 0.0  | #DIV/0! |
| G | Misdemeanor Theft         | 0    | 0    |  | 0   | 0.0  | #DIV/0! |
| Н | Misdemeanor Other         | 0    | 0    |  | 0   | 0.0  | #DIV/0! |
| Ι | D.W.L.S.                  | 0    | 0    |  | 0   | 0.0  | #DIV/0! |
| J | D.W.I.                    | 0    | 0    |  | 0   | 0.0  | #DIV/0! |
| K | Burglary                  | 0    | 0    |  | 0   | 0.0  | #DIV/0! |
| L | Weapons                   | 0    | 0    |  | 0   | 0.0  | #DIV/0! |
|   |                           |      |      |  |     |      |         |
| М | Totals                    | 0    | 0    |  | 0   | 0.0  | #DIV/0! |

## K. Types of Criminal Arrests Monthly Total:

# M. Types of Criminal Arrests Monthly Total: