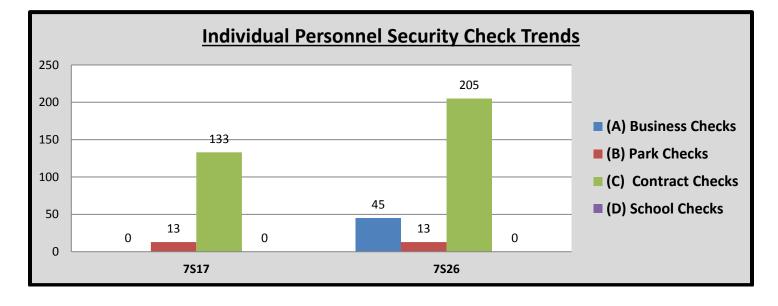

# E. Individual Personnel Security Check Trends:

#### \* 7S17 AVER Security Checks 7S26 TOT % (A) **Business Checks** 45 22.5 11% 0 45 **(B)** Park Checks 13.0 6% 26 13 13 (**C**) **Contract Checks** 338 169.0 83% 133 205 **(D)** Plaza Checks 0 0.0 0% 0 0 **(E) Totals** 146 263 409 204.5 100%