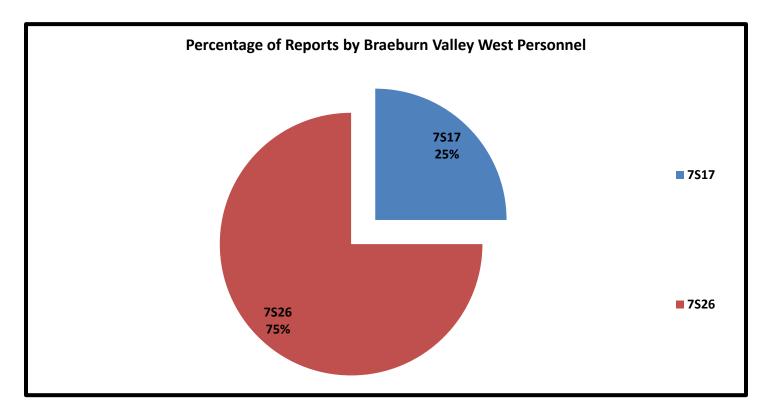

|

# G. Offense/Incident Reports Monthly Total:

| *            | Offense/Incident Reports    | 7817 | 7826 |  | тот | AVER | %    |
|--------------|-----------------------------|------|------|--|-----|------|------|
| (A)          | H.P.D. Reports              | 0    | 0    |  | 0   | 0.0  | 0%   |
| <b>(B</b> )  | Harris County Reports       | 1    | 3    |  | 4   | 2.0  | 100% |
| (C)          | Crash Investigation Reports | 0    | 0    |  | 0   | 0.0  | 0%   |
|              |                             |      |      |  |     |      |      |
| ( <b>D</b> ) | Totals                      | 1    | 3    |  | 4   | 2.0  | 100% |

#### Braeburn Valley West Monthly Productivity Analysis Report – 2017 Created by Capt. Holland Jones

<u>000</u>

#### 004

# H. Report Generation Percentages:



# I. Percentages:



# J. Types of Criminal Arrests Monthly Total:

| * | Types of Criminal Arrests | 7817 | 7826 |  | тот | AVER | %       |
|---|---------------------------|------|------|--|-----|------|---------|
| A | Felony Assault            | 0    | 0    |  | 0   | 0.0  | #DIV/0! |
| В | Felony Drug               | 0    | 0    |  | 0   | 0.0  | #DIV/0! |
| С | Felony Theft              | 0    | 0    |  | 0   | 0.0  | #DIV/0! |
| D | Felony Other              | 0    | 0    |  | 0   | 0.0  | #DIV/0! |
| Е | Misdemeanor Assault       | 0    | 0    |  | 0   | 0.0  | #DIV/0! |
| F | Misdemeanor Drug          | 0    | 0    |  | 0   | 0.0  | #DIV/0! |
| G | Misdemeanor Theft         | 0    | 0    |  | 0   | 0.0  | #DIV/0! |
| Н | Misdemeanor Other         | 0    | 0    |  | 0   | 0.0  |