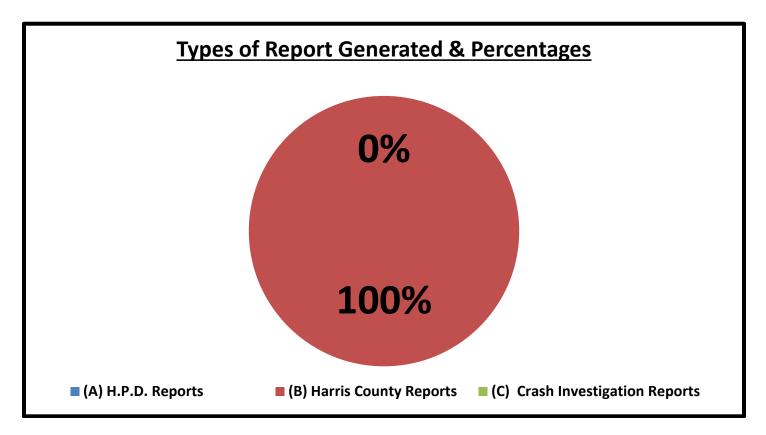

# G. Offense/Incident Reports Monthly Total:

| *            | Offense/Incident Reports    | 7817 | 7826 |  | тот | AVER | %    |
|--------------|-----------------------------|------|------|--|-----|------|------|
| (A)          | H.P.D. Reports              | 0    | 0    |  | 0   | 0.0  | 0%   |
| <b>(B</b> )  | Harris County Reports       | 1    | 3    |  | 4   | 2.0  | 100% |
| (C)          | Crash Investigation Reports | 0    | 0    |  | 0   | 0.0  | 0%   |
|              |                             |      |      |  |     |      |      |
| ( <b>D</b> ) | Totals                      | 1    | 3    |  | 4   | 2.0  | 100% |

# H. Report Generation Percentages: