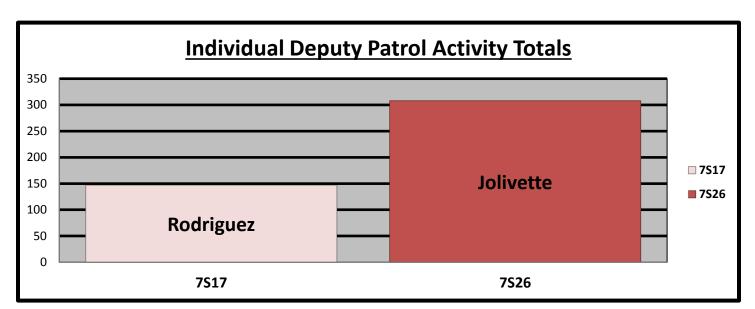

### **B.** Patrol Activity by Braeburn Valley West Personnel:

# A. Patrol Activity Monthly Total:

| Λ     Clitzen Contact     46     51       B     Patrol Alert     4     21       C     Security Checks     75     195       D     Suspicious Person/Vehicle     6     10       E     Traffic Law Enforcement     0     3     1.5       F     Offense/Incident Reports     0     0     0     0       G     Vacation Watch     0     10     0     0     0       I     Assist Contract Clitzen     0     0     0     0     0     0     0     0     0     0     0     0     0     0     0     0     0     0     0     0     0     0     0     0     0     0     0     0     0     0     0     0     0     0     0     0     0     0     0     0     0     0     0     0     0     0     0     0     0     0     0     0     0     0     0     0                                                                                                                                                                                                                                                                                                                                                                                                                                                                                                                                                                                                                                                                                                                                                                                                                                                                                                                                                                                                                                                                                                                                                                                                                                                                                                                                                             | *  | Patrol Activity Types       | 7817 | 7826 | тот | AVER  |
|--------------------------------------------------------------------------------------------------------------------------------------------------------------------------------------------------------------------------------------------------------------------------------------------------------------------------------------------------------------------------------------------------------------------------------------------------------------------------------------------------------------------------------------------------------------------------------------------------------------------------------------------------------------------------------------------------------------------------------------------------------------------------------------------------------------------------------------------------------------------------------------------------------------------------------------------------------------------------------------------------------------------------------------------------------------------------------------------------------------------------------------------------------------------------------------------------------------------------------------------------------------------------------------------------------------------------------------------------------------------------------------------------------------------------------------------------------------------------------------------------------------------------------------------------------------------------------------------------------------------------------------------------------------------------------------------------------------------------------------------------------------------------------------------------------------------------------------------------------------------------------------------------------------------------------------------------------------------------------------------------------------------------------------------------------------------------------------------------------|----|-----------------------------|------|------|-----|-------|
| B   Patrol Alert   4   21     C   Security Checks   75   195     D   Suspicious Person/Vehicle   6   10     E   Traffic Law Enforcement   0   3   1.5     F   Offense/Incident Reports   0   0   0   0   0     II   Open Door / Window   0   0   0   0   0   0   0   0   0   0   0   0   0   0   0   0   0   0   0   0   0   0   0   0   0   0   0   0   0   0   0   0   0   0   0   0   0   0   0   0   0   0   0   0   0   0   0   0   0   0   0   0   0   0   0   0   0   0   0   0   0   0   0   0   0   0   0   0   0   0   0   0   0   0   0   0   0   0   0   0 <td< td=""><td>Α</td><td>Citizen Contact</td><td>46</td><td>51</td><td>97</td><td>48.5</td></td<>                                                                                                                                                                                                                                                                                                                                                                                                                                                                                                                                                                                                                                                                                                                                                                                                                                                                                                                                                                                                                                                                                                                                                                                                                                                                                                                                                                                                                               | Α  | Citizen Contact             | 46   | 51   | 97  | 48.5  |
| C     Security Checks     75     195       D     Suspicious Person/Vehicle     6     10       E     Traffic Law Enforcement     0     3     1.5       F     Offense/Incident Reports     0     0     0     0     0       G     Vacation Watch     0     10     10     5.0     0     0     0     0     0     0     0     0     0     0     0     0     0     0     0     0     0     0     0     0     0     0     0     0     0     0     0     0     0     0     0     0     0     0     0     0     0     0     0     0     0     0     0     0     0     0     0     0     0     0     0     0     0     0     0     0     0     0     0     0     0     0     0     0     0     0     0     0     0     0     0 <t< td=""><td>В</td><td>Patrol Alert</td><td>4</td><td></td><td>25</td><td>12.5</td></t<>                                                                                                                                                                                                                                                                                                                                                                                                                                                                                                                                                                                                                                                                                                                                                                                                                                                                                                                                                                                                                                                                                                                                                                                                                                                                                          | В  | Patrol Alert                | 4    |      | 25  | 12.5  |
| D     Suspicious Person/Vehicle     6     10       E     Traffic Law Enforcement     0     3     1.5       F     Offense/Incident Reports     0     0     0     0       G     Vacation Watch     0     10     10     5.0       H     Open Door / Window     0     0     0     0     0     0     0     0     0     0     0     0     0     0     0     0     0     0     0     0     0     0     0     0     0     0     0     0     0     0     0     0     0     0     0     0     0     0     0     0     0     0     0     0     0     0     0     0     0     0     0     0     0     0     0     0     0     0     0     0     0     0     0     0     0     0     0     0     0     0     0     0     0     0 <t< td=""><td>С</td><td>Security Checks</td><td>75</td><td></td><td>270</td><td>135.0</td></t<>                                                                                                                                                                                                                                                                                                                                                                                                                                                                                                                                                                                                                                                                                                                                                                                                                                                                                                                                                                                                                                                                                                                                                                                                                                                                                    | С  | Security Checks             | 75   |      | 270 | 135.0 |
| E     Traffic Law Enforcement     0     3     1.5       F     Offense/Incident Reports     0     0     0     0       G     Vacation Watch     0     10     10     5.0       H     Open Door / Window     0     0     0     0     0     0     0     0     0     0     0     0     0     0     0     0     0     0     0     0     0     0     0     0     0     0     0     0     0     0     0     0     0     0     0     0     0     0     0     0     0     0     0     0     0     0     0     0     0     0     0     0     0     0     0     0     0     0     0     0     0     0     0     0     0     0     0     0     0     0     0     0     0     0     0     0     0     0     0     0     0 <td>D</td> <td>Suspicious Person/Vehicle</td> <td></td> <td></td> <td>16</td> <td>8.0</td>                                                                                                                                                                                                                                                                                                                                                                                                                                                                                                                                                                                                                                                                                                                                                                                                                                                                                                                                                                                                                                                                                                                                                                                                                                                                                                  | D  | Suspicious Person/Vehicle   |      |      | 16  | 8.0   |
| F   Offense/Incident Reports   0   0     G   Vacation Watch   0   10     H   Open Door / Window   0   0     J   Metfare Check / Med.   2   0     J   Wetfare Check / Med.   2   0     K   Traffic Initiative   0   0   0     L   Traffic Hazard   0   0   0     M   Animal Humane   3   0   0     M   Animal Humane   3   0   0     M   Animal Humane   3   0   0   0     V   Offenses (171)   0   0   0   0   0     P   Disturbance   3   10   11   0.5   0   0   0   0   0   0   0   0   0   0   0   0   0   0   0   0   0   0   0   0   0   0   0   0   0   0   0   0   0   0   0   0   0   0   0   0   0 <td>E</td> <td>Traffic Law Enforcement</td> <td>0</td> <td></td> <td>3</td> <td>1.5</td>                                                                                                                                                                                                                                                                                                                                                                                                                                                                                                                                                                                                                                                                                                                                                                                                                                                                                                                                                                                                                                                                                                                                                                                                                                                                                                                                                                                                  | E  | Traffic Law Enforcement     | 0    |      | 3   | 1.5   |
| G   Vacation Watch   0   10     H   Open Door / Window   0   0     I   Assist Contract Citizen   0   0     J   Welfare Check / Med.   2   0     K   Traffic Luitative   0   0   0     K   Traffic Hazard   0   0   0   0     M   Animal Humane   3   0   3   1.5     N   Alarms   1   0   0   0   0     O   Mental Cases (171)   0   0   0   0   0   0   0   0   0   0   0   0   0   0   0   0   0   0   0   0   0   0   0   0   0   0   0   0   0   0   0   0   0   0   0   0   0   0   0   0   0   0   0   0   0   0   0   0   0   0   0   0   0   0   0   0   0   0   0   0                                                                                                                                                                                                                                                                                                                                                                                                                                                                                                                                                                                                                                                                                                                                                                                                                                                                                                                                                                                                                                                                                                                                                                                                                                                                                                                                                                                                                                                                                                                         | F  | Offense/Incident Reports    | 0    |      | 0   | 0.0   |
| I   Assist Contract Citizen   0   0   0     J   Welfare Check / Med.   2   0   2   1.0     K   Traffic Initiative   0   0   0   0.0     L   Traffic Initiative   0   0   0   0.0   0.0     L   Traffic Initiative   0   0   0   0.0   0.0   0.0     M   Animal Humane   3   0   0   0   0.0   0.0   0.0   0.0   0.0   0.0   0.0   0.0   0.0   0.0   0.0   0.0   0.0   0.0   0.0   0.0   0.0   0.0   0.0   0.0   0.0   0.0   0.0   0.0   0.0   0.0   0.0   0.0   0.0   0.0   0.0   0.0   0.0   0.0   0.0   0.0   0.0   0.0   0.0   0.0   0.0   0.0   0.0   0.0   0.0   0.0   0.0   0.0   0.0   0.0   0.0   0.0   0.0   0.0   0.0   0.0   0.0   0.0   0.0   0.0   0.0   <                                                                                                                                                                                                                                                                                                                                                                                                                                                                                                                                                                                                                                                                                                                                                                                                                                                                                                                                                                                                                                                                                                                                                                                                                                                                                                                                                                                                                                | G  | Vacation Watch              |      |      | 10  | 5.0   |
| J     Welfare Check / Med.     2     0       K     Traffic Initiative     0     0     0     0     0     0     0     0     0     0     0     0     0     0     0     0     0     0     0     0     0     0     0     0     0     0     0     0     0     0     0     0     0     0     0     0     0     0     0     0     0     0     0     0     0     0     0     0     0     0     0     0     0     0     0     0     0     0     0     0     0     0     0     0     0     0     0     0     0     0     0     0     0     0     0     0     0     0     0     0     0     0     0     0     0     0     0     0     0     0     0     0     0     0     0     0     0     0                                                                                                                                                                                                                                                                                                                                                                                                                                                                                                                                                                                                                                                                                                                                                                                                                                                                                                                                                                                                                                                                                                                                                                                                                                                                                                                                                                                                                      | Н  | Open Door / Window          | 0    | 0    | 0   | 0.0   |
| J   Welfare Check / Med.   2   0     K   Traffic Initiative   0   0     L   Traffic Initiative   0   0     L   Traffic Initiative   0   0     M   Animal Humane   3   0     M   Animal Humane   3   0     N   Alarms   1   0     O   Mental Cases (171)   0   0     P   Disturbance   3   10     Q   Criminal Investigation   1   0     R   Follow-up Investigation   2   4     S   Criminal Mischief   0   0     T   Burglary Residence/Vehicle   1   2     U   Theft / Theft of Business   1   0     V   Citizen Assaulted   0   0     W   Robbery of an Individual   0   1   0.5     X   Trespass Warning   0   0   0     X   Trespass Warning   0   0   0     AA   Assist The Officer (Pct. 7)   1   0   <                                                                                                                                                                                                                                                                                                                                                                                                                                                                                                                                                                                                                                                                                                                                                                                                                                                                                                                                                                                                                                                                                                                                                                                                                                                                                                                                                                                         | Ι  | Assist Contract Citizen     | 0    | 0    | 0   | 0.0   |
| Image: Constraint of the constrated of the constraint of the constraint of the constraint of the | J  | Welfare Check / Med.        |      |      | 2   | 1.0   |
| L   Traffic Hazard   0   0     M   Animal Humane   3   0     N   Alarms   1   0     O   Mental Cases (171)   0   0     P   Disturbance   3   10     Q   Criminal Investigation   1   0     R   Follow-up Investigation   2   4     S   Criminal Mischief   0   0     T   Burglary Residence/Vehicle   1   2     U   Theft / Theft of Business   1   0     V   Citizen Assaulted   0   0     W   Robbery of an Individual   0   1     Q   Child Custody Disputes   0   0     AA   Assist The Officer (Pct. 7)   1   0     BB   Runaway Missing Persons   0   0     DD   Solicitors   0   1   0.5     EE   Meeting/Event/Ct.   0   0   0.0                                                                                                                                                                                                                                                                                                                                                                                                                                                                                                                                                                                                                                                                                                                                                                                                                                                                                                                                                                                                                                                                                                                                                                                                                                                                                                                                                                                                                                                               | K  | Traffic Initiative          | 0    | 0    | 0   | 0.0   |
| N   Alarms   1   0     O   Mental Cases (171)   0   0     P   Disturbance   3   10     Q   Criminal Investigation   1   0     R   Follow-up Investigation   2   4     S   Criminal Mischief   0   0     T   Burglary Residence/Vehicle   1   2     U   Theft / Theft of Business   1   0     V   Citizen Assaulted   0   0     W   Robbery of an Individual   0   1     V   Citizen Assaulted   0   0     Y   Major/Minor Crash   1   0     X   Trespass Warning   0   0     V   Child Custody Disputes   0   0     AA   Assist The Officer (Pct. 7)   1   0     BB   Runaway Missing Persons   0   0     DD   Solicitors   0   1   0.5     EE   Meeting/Event/Ct.   0   0   0     IDU   Solicitors   0   0   0                                                                                                                                                                                                                                                                                                                                                                                                                                                                                                                                                                                                                                                                                                                                                                                                                                                                                                                                                                                                                                                                                                                                                                                                                                                                                                                                                                                        | L  | Traffic Hazard              | 0    | 0    | 0   | 0.0   |
| Nettal Cases (171)     0     0       P     Disturbance     3     10       Q     Criminal Investigation     1     0       R     Follow-up Investigation     2     4       S     Criminal Mischief     0     0       T     Burglary Residence/Vehicle     1     2       U     Theft / Theft of Business     1     0       V     Citizen Assaulted     0     0       V     Citizen Assaulted     0     1       V     Child Custody Disputes     0     0       X     Trespass Warning     0     0       Y     Major/Minor Crash     1     0       X     Trespass Warning     0     0       X     Trespass Warning     0     0       X     Child Custody Disputes     0     0       BB     Runaway Missing Persons     0     0       CC     Assist The Officer (Pct. 7)     1     0       DD     Solicitors     0     1       D                                                                                                                                                                                                                                                                                                                                                                                                                                                                                                                                                                                                                                                                                                                                                                                                                                                                                                                                                                                                                                                                                                                                                                                                                                                                             | М  | Animal Humane               | 3    | 0    | 3   | 1.5   |
| PDisturbance00QCriminal Investigation10RFollow-up Investigation24SCriminal Mischief00TBurglary Residence/Vehicle12UTheft / Theft of Business10VCitizen Assaulted00WRobbery of an Individual01VCitizen Assaulted00YMajor/Minor Crash10ZChild Custody Disputes00BBRunaway Missing Persons00DDSolicitors01EEMeeting/Event/Ct.00UInterference00I00I00I00I00I00I00I00I00I00I00I00I00I00I00I00I00I00I00I00I00I00I00I00I00I00I00I                                                                                                                                                                                                                                                                                                                                                                                                                                                                                                                                                                                                                                                                                                                                                                                                                                                                                                                                                                                                                                                                                                                                                                                                                                                                                                                                                                                                                                                                                                                                                                                                                                                                             | Ν  | Alarms                      | 1    | 0    | 1   | 0.5   |
| Q   Criminal Investigation   1   0     R   Follow-up Investigation   2   4     S   Criminal Mischief   0   0     T   Burglary Residence/Vehicle   1   2     U   Theft / Theft of Business   1   0     V   Citizen Assaulted   0   0     V   Citizen Assaulted   0   1     V   Robbery of an Individual   0   1     V   Major/Minor Crash   1   0     X   Trespass Warning   0   0     V   Major/Minor Crash   1   0     A   Assist The Officer (Pct. 7)   1   0     BB   Runaway Missing Persons   0   0     DD   Solicitors   0   1   0.5     EE   Meeting/Event/Ct.   0   0   0     U   Interformant   0   0   0     0   0   0   0   0.0     2   Child Custody Disputes   0   0   0     DD   Solicitors <t< td=""><td>0</td><td>Mental Cases (171)</td><td>0</td><td>0</td><td>0</td><td>0.0</td></t<>                                                                                                                                                                                                                                                                                                                                                                                                                                                                                                                                                                                                                                                                                                                                                                                                                                                                                                                                                                                                                                                                                                                                                                                                                                                                                               | 0  | Mental Cases (171)          | 0    | 0    | 0   | 0.0   |
| RFollow-up Investigation24SCriminal Mischief00TBurglary Residence/Vehicle12UTheft / Theft of Business10VCitizen Assaulted00WRobbery of an Individual01XTrespass Warning00YMajor/Minor Crash10ZChild Custody Disputes00AAAssist The Officer (Pct. 7)10BBRunaway Missing Persons00DDSolicitors01EEMeeting/Event/Ct.00U                                                                                                                                                                                                                                                                                                                                                                                                                                                                                                                                                                                                                                                                                                                                                                                                                                                                                                                                                                                                                                                                                                                                                                                                                                                                                                                                                                                                                                                                                                                                                                                                                                                                                                                                                                                   | Р  | Disturbance                 | 3    | 10   | 13  | 6.5   |
| SCriminal Mischief00TBurglary Residence/Vehicle12UTheft / Theft of Business10VCitizen Assaulted00WRobbery of an Individual01XTrespass Warning00YMajor/Minor Crash10ZChild Custody Disputes00BBRunaway Missing Persons00DDSolicitors01EEMeeting/Event/Ct.00                                                                                                                                                                                                                                                                                                                                                                                                                                                                                                                                                                                                                                                                                                                                                                                                                                                                                                                                                                                                                                                                                                                                                                                                                                                                                                                                                                                                                                                                                                                                                                                                                                                                                                                                                                                                                                             | Q  | Criminal Investigation      | 1    | 0    | 1   | 0.5   |
| TBurglary Residence/Vehicle12UTheft / Theft of Business10VCitizen Assaulted00WRobbery of an Individual01XTrespass Warning00YMajor/Minor Crash10ZChild Custody Disputes00AAAssist The Officer (Pct. 7)10BBRunaway Missing Persons00CCAssisted LEA00DDSolicitors01EEMeeting/Event/Ct.00                                                                                                                                                                                                                                                                                                                                                                                                                                                                                                                                                                                                                                                                                                                                                                                                                                                                                                                                                                                                                                                                                                                                                                                                                                                                                                                                                                                                                                                                                                                                                                                                                                                                                                                                                                                                                  | R  | Follow-up Investigation     | 2    | 4    | 6   | 3.0   |
| UTheft / Theft of Business10VCitizen Assaulted00WRobbery of an Individual01Major/Minor Crash101ZChild Custody Disputes00AAAssist The Officer (Pct. 7)10BBRunaway Missing Persons00CCAssisted LEA00DDSolicitors01EEMeeting/Event/Ct.00                                                                                                                                                                                                                                                                                                                                                                                                                                                                                                                                                                                                                                                                                                                                                                                                                                                                                                                                                                                                                                                                                                                                                                                                                                                                                                                                                                                                                                                                                                                                                                                                                                                                                                                                                                                                                                                                  | S  | Criminal Mischief           | 0    | 0    | 0   | 0.0   |
| VCitizen Assaulted000WRobbery of an Individual010.5XTrespass Warning000YMajor/Minor Crash101ZChild Custody Disputes000AAAssist The Officer (Pct. 7)100BBRunaway Missing Persons000CCAssisted LEA000DDSolicitors010.5EEMeeting/Event/Ct.000.0                                                                                                                                                                                                                                                                                                                                                                                                                                                                                                                                                                                                                                                                                                                                                                                                                                                                                                                                                                                                                                                                                                                                                                                                                                                                                                                                                                                                                                                                                                                                                                                                                                                                                                                                                                                                                                                           | Т  | Burglary Residence/Vehicle  | 1    | 2    | 3   | 1.5   |
| WRobbery of an Individual01XTrespass Warning00YMajor/Minor Crash10ZChild Custody Disputes00AAAssist The Officer (Pct. 7)10BBRunaway Missing Persons00CCAssisted LEA00DDSolicitors01EEMeeting/Event/Ct.00                                                                                                                                                                                                                                                                                                                                                                                                                                                                                                                                                                                                                                                                                                                                                                                                                                                                                                                                                                                                                                                                                                                                                                                                                                                                                                                                                                                                                                                                                                                                                                                                                                                                                                                                                                                                                                                                                               | U  | Theft / Theft of Business   | 1    | 0    | 1   | 0.5   |
| XTrespass Warning01YMajor/Minor Crash10ZChild Custody Disputes00AAAssist The Officer (Pct. 7)10BBRunaway Missing Persons00CCAssisted LEA00DDSolicitors01EEMeeting/Event/Ct.00                                                                                                                                                                                                                                                                                                                                                                                                                                                                                                                                                                                                                                                                                                                                                                                                                                                                                                                                                                                                                                                                                                                                                                                                                                                                                                                                                                                                                                                                                                                                                                                                                                                                                                                                                                                                                                                                                                                          | V  | Citizen Assaulted           | 0    | 0    | 0   | 0.0   |
| YMajor/Minor Crash10ZChild Custody Disputes00AAAssist The Officer (Pct. 7)10BBRunaway Missing Persons00CCAssisted LEA00DDSolicitors01EEMeeting/Event/Ct.00                                                                                                                                                                                                                                                                                                                                                                                                                                                                                                                                                                                                                                                                                                                                                                                                                                                                                                                                                                                                                                                                                                                                                                                                                                                                                                                                                                                                                                                                                                                                                                                                                                                                                                                                                                                                                                                                                                                                             | W  | Robbery of an Individual    | 0    | 1    | 1   | 0.5   |
| ZChild Custody Disputes000AAAssist The Officer (Pct. 7)1010.5BBRunaway Missing Persons0000CCAssisted LEA0000DDSolicitors010.5EEMeeting/Event/Ct.0000.0                                                                                                                                                                                                                                                                                                                                                                                                                                                                                                                                                                                                                                                                                                                                                                                                                                                                                                                                                                                                                                                                                                                                                                                                                                                                                                                                                                                                                                                                                                                                                                                                                                                                                                                                                                                                                                                                                                                                                 | X  | Trespass Warning            | 0    | 0    | 0   | 0.0   |
| AAAssist The Officer (Pct. 7)10BBRunaway Missing Persons00CCAssisted LEA00DDSolicitors01EEMeeting/Event/Ct.00UU00UU00UU00UU00UU00UU00UU00UUU0UUU0UUUUUUUUUUUU                                                                                                                                                                                                                                                                                                                                                                                                                                                                                                                                                                                                                                                                                                                                                                                                                                                                                                                                                                                                                                                                                                                                                                                                                                                                                                                                                                                                                                                                                                                                                                                                                                                                                                                                                                                                                                                                                                                                          | Y  | Major/Minor Crash           | 1    | 0    | 1   | 0.5   |
| BBRunaway Missing Persons00CCAssisted LEA00DDSolicitors01EEMeeting/Event/Ct.00                                                                                                                                                                                                                                                                                                                                                                                                                                                                                                                                                                                                                                                                                                                                                                                                                                                                                                                                                                                                                                                                                                                                                                                                                                                                                                                                                                                                                                                                                                                                                                                                                                                                                                                                                                                                                                                                                                                                                                                                                         | Z  | Child Custody Disputes      | 0    | 0    | 0   | 0.0   |
| CC     Assisted LEA     0     0     0     0     0     0     0     0     0     0     0     0     0     0     0     0     0     0     0     0     0     0     0     0     0     0     0     0     0     0     0     0     0     0     0     0     0     0     0     0     0     0     0     0     0     0     0     0     0     0     0     0     0     0     0     0     0     0     0     0     0     0     0     0     0     0     0     0     0     0     0     0     0     0     0     0     0     0     0     0     0     0     0     0     0     0     0     0     0     0     0     0     0     0     0     0     0     0     0     0     0     0     0     0     <                                                                                                                                                                                                                                                                                                                                                                                                                                                                                                                                                                                                                                                                                                                                                                                                                                                                                                                                                                                                                                                                                                                                                                                                                                                                                                                                                                                                                              | AA | Assist The Officer (Pct. 7) | 1    | 0    | 1   | 0.5   |
| CCAssisted LEA00DDSolicitors01EEMeeting/Event/Ct.00                                                                                                                                                                                                                                                                                                                                                                                                                                                                                                                                                                                                                                                                                                                                                                                                                                                                                                                                                                                                                                                                                                                                                                                                                                                                                                                                                                                                                                                                                                                                                                                                                                                                                                                                                                                                                                                                                                                                                                                                                                                    | BB | Runaway Missing Persons     |      |      | 0   | 0.0   |
| DD Solicitors 0 1 0.5   EE Meeting/Event/Ct. 0 0 0 0                                                                                                                                                                                                                                                                                                                                                                                                                                                                                                                                                                                                                                                                                                                                                                                                                                                                                                                                                                                                                                                                                                                                                                                                                                                                                                                                                                                                                                                                                                                                                                                                                                                                                                                                                                                                                                                                                                                                                                                                                                                   | CC | Assisted LEA                |      |      | 0   | 0.0   |
| EE Meeting/Event/Ct. 0 0                                                                                                                                                                                                                                                                                                                                                                                                                                                                                                                                                                                                                                                                                                                                                                                                                                                                                                                                                                                                                                                                                                                                                                                                                                                                                                                                                                                                                                                                                                                                                                                                                                                                                                                                                                                                                                                                                                                                                                                                                                                                               | DD | Solicitors                  | 0    |      | 1   | 0.5   |
| *     MONTH TOTALS     147     308     455     227.5                                                                                                                                                                                                                                                                                                                                                                                                                                                                                                                                                                                                                                                                                                                                                                                                                                                                                                                                                                                                                                                                                                                                                                                                                                                                                                                                                                                                                                                                                                                                                                                                                                                                                                                                                                                                                                                                                                                                                                                                                                                   | EE | Meeting/Event/Ct.           |      |      | 0   | 0.0   |
| * MONTH TOTALS 147 308 455 227.5                                                                                                                                                                                                                                                                                                                                                                                                                                                                                                                                                                                                                                                                                                                                                                                                                                                                                                                                                                                                                                                                                                                                                                                                                                                                                                                                                                                                                                                                                                                                                                                                                                                                                                                                                                                                                                                                                                                                                                                                                                                                       |    |                             |      |      |     |       |
|                                                                                                                                                                                                                                                                                                                                                                                                                                                                                                                                                                                                                                                                                                                                                                                                                                                                                                                                                                                                                                                                                                                                                                                                                                                                                                                                                                                                                                                                                                                                                                                                                                                                                                                                                                                                                                                                                                                                                                                                                                                                                                        | *  | MONTH TOTALS                | 147  | 308  | 455 | 227.5 |