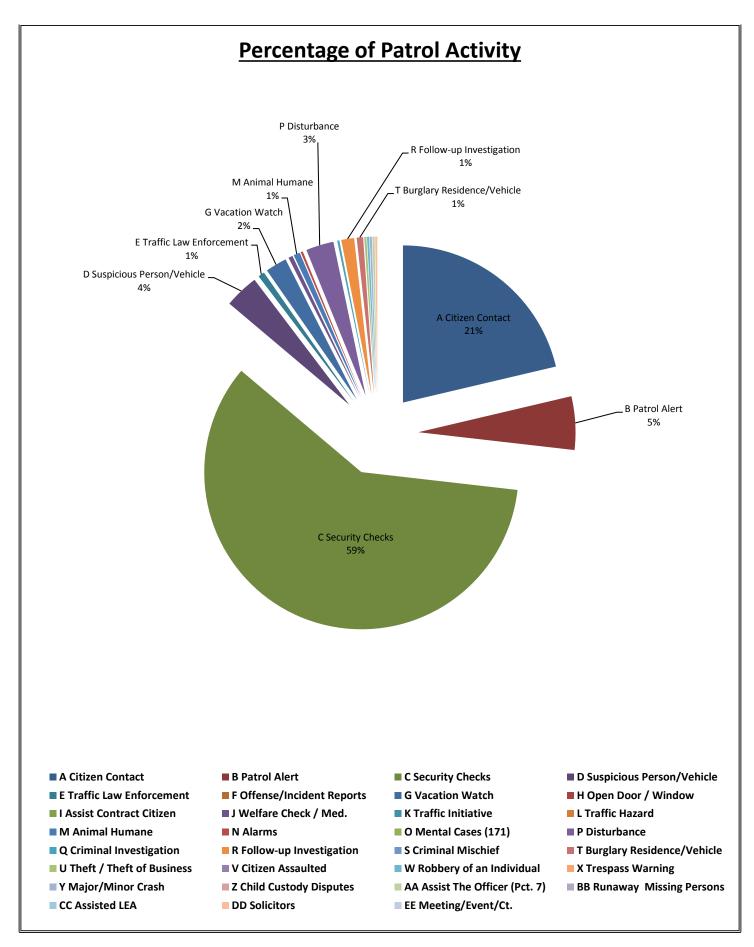

# A. Patrol Activity Monthly Total:

| Λ     Clitzen Contact     46     51       B     Patrol Alert     4     21       C     Security Checks     75     195       D     Suspicious Person/Vehicle     6     10       E     Traffic Law Enforcement     0     3     1.5       F     Offense/Incident Reports     0     0     0     0       G     Vacation Watch     0     10     0     0     0       I     Assist Contract Clitzen     0     0     0     0     0     0     0     0     0     0     0     0     0     0     0     0     0     0     0     0     0     0     0     0     0     0     0     0     0     0     0     0     0     0     0     0     0     0     0     0     0     0     0     0     0     0     0     0     0     0     0     0     0     0     0     0                                                                                                                                                                                                                                                                                                                                                                                                                                                                                                                                                                                                                                                                                                                                                                                                                                                                                                                                                                                                                                                                                                                                                                                                                                                                                                                                                             | *  | Patrol Activity Types       | 7817 | 7826 | тот | AVER  |
|--------------------------------------------------------------------------------------------------------------------------------------------------------------------------------------------------------------------------------------------------------------------------------------------------------------------------------------------------------------------------------------------------------------------------------------------------------------------------------------------------------------------------------------------------------------------------------------------------------------------------------------------------------------------------------------------------------------------------------------------------------------------------------------------------------------------------------------------------------------------------------------------------------------------------------------------------------------------------------------------------------------------------------------------------------------------------------------------------------------------------------------------------------------------------------------------------------------------------------------------------------------------------------------------------------------------------------------------------------------------------------------------------------------------------------------------------------------------------------------------------------------------------------------------------------------------------------------------------------------------------------------------------------------------------------------------------------------------------------------------------------------------------------------------------------------------------------------------------------------------------------------------------------------------------------------------------------------------------------------------------------------------------------------------------------------------------------------------------------|----|-----------------------------|------|------|-----|-------|
| B   Patrol Alert   4   21     C   Security Checks   75   195     D   Suspicious Person/Vehicle   6   10     E   Traffic Law Enforcement   0   3   1.5     F   Offense/Incident Reports   0   0   0   0   0     II   Open Door / Window   0   0   0   0   0   0   0   0   0   0   0   0   0   0   0   0   0   0   0   0   0   0   0   0   0   0   0   0   0   0   0   0   0   0   0   0   0   0   0   0   0   0   0   0   0   0   0   0   0   0   0   0   0   0   0   0   0   0   0   0   0   0   0   0   0   0   0   0   0   0   0   0   0   0   0   0   0   0   0   0 <td< td=""><td>Α</td><td>Citizen Contact</td><td>46</td><td>51</td><td>97</td><td>48.5</td></td<>                                                                                                                                                                                                                                                                                                                                                                                                                                                                                                                                                                                                                                                                                                                                                                                                                                                                                                                                                                                                                                                                                                                                                                                                                                                                                                                                                                                                                               | Α  | Citizen Contact             | 46   | 51   | 97  | 48.5  |
| C     Security Checks     75     195       D     Suspicious Person/Vehicle     6     10       E     Traffic Law Enforcement     0     3     1.5       F     Offense/Incident Reports     0     0     0     0     0       G     Vacation Watch     0     10     10     5.0     0     0     0     0     0     0     0     0     0     0     0     0     0     0     0     0     0     0     0     0     0     0     0     0     0     0     0     0     0     0     0     0     0     0     0     0     0     0     0     0     0     0     0     0     0     0     0     0     0     0     0     0     0     0     0     0     0     0     0     0     0     0     0     0     0     0     0     0     0     0     0 <t< td=""><td>В</td><td>Patrol Alert</td><td>4</td><td></td><td>25</td><td>12.5</td></t<>                                                                                                                                                                                                                                                                                                                                                                                                                                                                                                                                                                                                                                                                                                                                                                                                                                                                                                                                                                                                                                                                                                                                                                                                                                                                                          | В  | Patrol Alert                | 4    |      | 25  | 12.5  |
| D     Suspicious Person/Vehicle     6     10       E     Traffic Law Enforcement     0     3     1.5       F     Offense/Incident Reports     0     0     0     0       G     Vacation Watch     0     10     10     5.0       H     Open Door / Window     0     0     0     0     0     0     0     0     0     0     0     0     0     0     0     0     0     0     0     0     0     0     0     0     0     0     0     0     0     0     0     0     0     0     0     0     0     0     0     0     0     0     0     0     0     0     0     0     0     0     0     0     0     0     0     0     0     0     0     0     0     0     0     0     0     0     0     0     0     0     0     0     0     0 <t< td=""><td>С</td><td>Security Checks</td><td>75</td><td></td><td>270</td><td>135.0</td></t<>                                                                                                                                                                                                                                                                                                                                                                                                                                                                                                                                                                                                                                                                                                                                                                                                                                                                                                                                                                                                                                                                                                                                                                                                                                                                                    | С  | Security Checks             | 75   |      | 270 | 135.0 |
| E     Traffic Law Enforcement     0     3     1.5       F     Offense/Incident Reports     0     0     0     0       G     Vacation Watch     0     10     10     5.0       H     Open Door / Window     0     0     0     0     0     0     0     0     0     0     0     0     0     0     0     0     0     0     0     0     0     0     0     0     0     0     0     0     0     0     0     0     0     0     0     0     0     0     0     0     0     0     0     0     0     0     0     0     0     0     0     0     0     0     0     0     0     0     0     0     0     0     0     0     0     0     0     0     0     0     0     0     0     0     0     0     0     0     0     0     0 <td>D</td> <td>Suspicious Person/Vehicle</td> <td></td> <td></td> <td>16</td> <td>8.0</td>                                                                                                                                                                                                                                                                                                                                                                                                                                                                                                                                                                                                                                                                                                                                                                                                                                                                                                                                                                                                                                                                                                                                                                                                                                                                                                  | D  | Suspicious Person/Vehicle   |      |      | 16  | 8.0   |
| F   Offense/Incident Reports   0   0     G   Vacation Watch   0   10     H   Open Door / Window   0   0     J   Metfare Check / Med.   2   0     J   Wetfare Check / Med.   2   0     K   Traffic Initiative   0   0   0     L   Traffic Hazard   0   0   0     M   Animal Humane   3   0   0     M   Animal Humane   3   0   0     M   Animal Humane   3   0   0   0     V   Offenses (171)   0   0   0   0   0     P   Disturbance   3   10   11   0.5   0   0   0   0   0   0   0   0   0   0   0   0   0   0   0   0   0   0   0   0   0   0   0   0   0   0   0   0   0   0   0   0   0   0   0   0   0 <td>E</td> <td>Traffic Law Enforcement</td> <td>0</td> <td></td> <td>3</td> <td>1.5</td>                                                                                                                                                                                                                                                                                                                                                                                                                                                                                                                                                                                                                                                                                                                                                                                                                                                                                                                                                                                                                                                                                                                                                                                                                                                                                                                                                                                                  | E  | Traffic Law Enforcement     | 0    |      | 3   | 1.5   |
| G   Vacation Watch   0   10     H   Open Door / Window   0   0     I   Assist Contract Citizen   0   0     J   Welfare Check / Med.   2   0     K   Traffic Luitative   0   0   0     K   Traffic Hazard   0   0   0   0     M   Animal Humane   3   0   3   1.5     N   Alarms   1   0   0   0   0     O   Mental Cases (171)   0   0   0   0   0   0   0   0   0   0   0   0   0   0   0   0   0   0   0   0   0   0   0   0   0   0   0   0   0   0   0   0   0   0   0   0   0   0   0   0   0   0   0   0   0   0   0   0   0   0   0   0   0   0   0   0   0   0   0   0                                                                                                                                                                                                                                                                                                                                                                                                                                                                                                                                                                                                                                                                                                                                                                                                                                                                                                                                                                                                                                                                                                                                                                                                                                                                                                                                                                                                                                                                                                                         | F  | Offense/Incident Reports    | 0    |      | 0   | 0.0   |
| I   Assist Contract Citizen   0   0   0     J   Welfare Check / Med.   2   0   2   1.0     K   Traffic Initiative   0   0   0   0.0     L   Traffic Initiative   0   0   0   0.0   0.0     L   Traffic Initiative   0   0   0   0.0   0.0   0.0     M   Animal Humane   3   0   0   0   0.0   0.0   0.0   0.0   0.0   0.0   0.0   0.0   0.0   0.0   0.0   0.0   0.0   0.0   0.0   0.0   0.0   0.0   0.0   0.0   0.0   0.0   0.0   0.0   0.0   0.0   0.0   0.0   0.0   0.0   0.0   0.0   0.0   0.0   0.0   0.0   0.0   0.0   0.0   0.0   0.0   0.0   0.0   0.0   0.0   0.0   0.0   0.0   0.0   0.0   0.0   0.0   0.0   0.0   0.0   0.0   0.0   0.0   0.0   0.0   0.0   <                                                                                                                                                                                                                                                                                                                                                                                                                                                                                                                                                                                                                                                                                                                                                                                                                                                                                                                                                                                                                                                                                                                                                                                                                                                                                                                                                                                                                                | G  | Vacation Watch              |      |      | 10  | 5.0   |
| J     Welfare Check / Med.     2     0       K     Traffic Initiative     0     0     0     0     0     0     0     0     0     0     0     0     0     0     0     0     0     0     0     0     0     0     0     0     0     0     0     0     0     0     0     0     0     0     0     0     0     0     0     0     0     0     0     0     0     0     0     0     0     0     0     0     0     0     0     0     0     0     0     0     0     0     0     0     0     0     0     0     0     0     0     0     0     0     0     0     0     0     0     0     0     0     0     0     0     0     0     0     0     0     0     0     0     0     0     0     0     0                                                                                                                                                                                                                                                                                                                                                                                                                                                                                                                                                                                                                                                                                                                                                                                                                                                                                                                                                                                                                                                                                                                                                                                                                                                                                                                                                                                                                      | Н  | Open Door / Window          | 0    | 0    | 0   | 0.0   |
| J   Welfare Check / Med.   2   0     K   Traffic Initiative   0   0     L   Traffic Initiative   0   0     L   Traffic Initiative   0   0     M   Animal Humane   3   0     M   Animal Humane   3   0     N   Alarms   1   0     O   Mental Cases (171)   0   0     P   Disturbance   3   10     Q   Criminal Investigation   1   0     R   Follow-up Investigation   2   4     S   Criminal Mischief   0   0     T   Burglary Residence/Vehicle   1   2     U   Theft / Theft of Business   1   0     V   Citizen Assaulted   0   0     W   Robbery of an Individual   0   1   0.5     X   Trespass Warning   0   0   0     X   Trespass Warning   0   0   0     AA   Assist The Officer (Pct. 7)   1   0   <                                                                                                                                                                                                                                                                                                                                                                                                                                                                                                                                                                                                                                                                                                                                                                                                                                                                                                                                                                                                                                                                                                                                                                                                                                                                                                                                                                                         | Ι  | Assist Contract Citizen     | 0    | 0    | 0   | 0.0   |
| Image: Constraint of the constrated of the constraint of the constraint of the constraint of the | J  | Welfare Check / Med.        |      |      | 2   | 1.0   |
| L   Traffic Hazard   0   0     M   Animal Humane   3   0     N   Alarms   1   0     O   Mental Cases (171)   0   0     P   Disturbance   3   10     Q   Criminal Investigation   1   0     R   Follow-up Investigation   2   4     S   Criminal Mischief   0   0     T   Burglary Residence/Vehicle   1   2     U   Theft / Theft of Business   1   0     V   Citizen Assaulted   0   0     W   Robbery of an Individual   0   1     Q   Child Custody Disputes   0   0     AA   Assist The Officer (Pct. 7)   1   0     BB   Runaway Missing Persons   0   0     DD   Solicitors   0   1   0.5     EE   Meeting/Event/Ct.   0   0   0.0                                                                                                                                                                                                                                                                                                                                                                                                                                                                                                                                                                                                                                                                                                                                                                                                                                                                                                                                                                                                                                                                                                                                                                                                                                                                                                                                                                                                                                                               | K  | Traffic Initiative          | 0    | 0    | 0   | 0.0   |
| N   Alarms   1   0     O   Mental Cases (171)   0   0     P   Disturbance   3   10     Q   Criminal Investigation   1   0     R   Follow-up Investigation   2   4     S   Criminal Mischief   0   0     T   Burglary Residence/Vehicle   1   2     U   Theft / Theft of Business   1   0     V   Citizen Assaulted   0   0     W   Robbery of an Individual   0   1     V   Citizen Assaulted   0   0     Y   Major/Minor Crash   1   0     X   Trespass Warning   0   0     V   Child Custody Disputes   0   0     AA   Assist The Officer (Pct. 7)   1   0     BB   Runaway Missing Persons   0   0     DD   Solicitors   0   1   0.5     EE   Meeting/Event/Ct.   0   0   0     IDU   Solicitors   0   0   0                                                                                                                                                                                                                                                                                                                                                                                                                                                                                                                                                                                                                                                                                                                                                                                                                                                                                                                                                                                                                                                                                                                                                                                                                                                                                                                                                                                        | L  | Traffic Hazard              | 0    | 0    | 0   | 0.0   |
| Nettal Cases (171)     0     0       P     Disturbance     3     10       Q     Criminal Investigation     1     0       R     Follow-up Investigation     2     4       S     Criminal Mischief     0     0       T     Burglary Residence/Vehicle     1     2       U     Theft / Theft of Business     1     0       V     Citizen Assaulted     0     0       V     Citizen Assaulted     0     1       V     Child Custody Disputes     0     0       X     Trespass Warning     0     0       Y     Major/Minor Crash     1     0       X     Trespass Warning     0     0       X     Trespass Warning     0     0       X     Child Custody Disputes     0     0       BB     Runaway Missing Persons     0     0       CC     Assist The Officer (Pct. 7)     1     0       DD     Solicitors     0     1       D                                                                                                                                                                                                                                                                                                                                                                                                                                                                                                                                                                                                                                                                                                                                                                                                                                                                                                                                                                                                                                                                                                                                                                                                                                                                             | М  | Animal Humane               | 3    | 0    | 3   | 1.5   |
| PDisturbance00QCriminal Investigation10RFollow-up Investigation24SCriminal Mischief00TBurglary Residence/Vehicle12UTheft / Theft of Business10VCitizen Assaulted00WRobbery of an Individual01VCitizen Assaulted00YMajor/Minor Crash10ZChild Custody Disputes00BBRunaway Missing Persons00DDSolicitors01EEMeeting/Event/Ct.00UInterference00I00I00I00I00I00I00I00I00I00I00I00I00I00I00I00I00I00I00I00I00I00I00I00I00I00I00I                                                                                                                                                                                                                                                                                                                                                                                                                                                                                                                                                                                                                                                                                                                                                                                                                                                                                                                                                                                                                                                                                                                                                                                                                                                                                                                                                                                                                                                                                                                                                                                                                                                                             | Ν  | Alarms                      | 1    | 0    | 1   | 0.5   |
| Q   Criminal Investigation   1   0     R   Follow-up Investigation   2   4     S   Criminal Mischief   0   0     T   Burglary Residence/Vehicle   1   2     U   Theft / Theft of Business   1   0     V   Citizen Assaulted   0   0     V   Citizen Assaulted   0   1     V   Robbery of an Individual   0   1     V   Major/Minor Crash   1   0     X   Trespass Warning   0   0     V   Major/Minor Crash   1   0     A   Assist The Officer (Pct. 7)   1   0     BB   Runaway Missing Persons   0   0     DD   Solicitors   0   1   0.5     EE   Meeting/Event/Ct.   0   0   0     U   Interformant   0   0   0     0   0   0   0   0.0     2   Child Custody Disputes   0   0   0     DD   Solicitors <t< td=""><td>0</td><td>Mental Cases (171)</td><td>0</td><td>0</td><td>0</td><td>0.0</td></t<>                                                                                                                                                                                                                                                                                                                                                                                                                                                                                                                                                                                                                                                                                                                                                                                                                                                                                                                                                                                                                                                                                                                                                                                                                                                                                               | 0  | Mental Cases (171)          | 0    | 0    | 0   | 0.0   |
| RFollow-up Investigation24SCriminal Mischief00TBurglary Residence/Vehicle12UTheft / Theft of Business10VCitizen Assaulted00WRobbery of an Individual01XTrespass Warning00YMajor/Minor Crash10ZChild Custody Disputes00AAAssist The Officer (Pct. 7)10BBRunaway Missing Persons00DDSolicitors01EEMeeting/Event/Ct.00U                                                                                                                                                                                                                                                                                                                                                                                                                                                                                                                                                                                                                                                                                                                                                                                                                                                                                                                                                                                                                                                                                                                                                                                                                                                                                                                                                                                                                                                                                                                                                                                                                                                                                                                                                                                   | Р  | Disturbance                 | 3    | 10   | 13  | 6.5   |
| SCriminal Mischief00TBurglary Residence/Vehicle12UTheft / Theft of Business10VCitizen Assaulted00WRobbery of an Individual01XTrespass Warning00YMajor/Minor Crash10ZChild Custody Disputes00BBRunaway Missing Persons00DDSolicitors01EEMeeting/Event/Ct.00                                                                                                                                                                                                                                                                                                                                                                                                                                                                                                                                                                                                                                                                                                                                                                                                                                                                                                                                                                                                                                                                                                                                                                                                                                                                                                                                                                                                                                                                                                                                                                                                                                                                                                                                                                                                                                             | Q  | Criminal Investigation      | 1    | 0    | 1   | 0.5   |
| TBurglary Residence/Vehicle12UTheft / Theft of Business10VCitizen Assaulted00WRobbery of an Individual01XTrespass Warning00YMajor/Minor Crash10ZChild Custody Disputes00AAAssist The Officer (Pct. 7)10BBRunaway Missing Persons00CCAssisted LEA00DDSolicitors01EEMeeting/Event/Ct.00                                                                                                                                                                                                                                                                                                                                                                                                                                                                                                                                                                                                                                                                                                                                                                                                                                                                                                                                                                                                                                                                                                                                                                                                                                                                                                                                                                                                                                                                                                                                                                                                                                                                                                                                                                                                                  | R  | Follow-up Investigation     | 2    | 4    | 6   | 3.0   |
| UTheft / Theft of Business10VCitizen Assaulted00WRobbery of an Individual01Major/Minor Crash101ZChild Custody Disputes00AAAssist The Officer (Pct. 7)10BBRunaway Missing Persons00CCAssisted LEA00DDSolicitors01EEMeeting/Event/Ct.00                                                                                                                                                                                                                                                                                                                                                                                                                                                                                                                                                                                                                                                                                                                                                                                                                                                                                                                                                                                                                                                                                                                                                                                                                                                                                                                                                                                                                                                                                                                                                                                                                                                                                                                                                                                                                                                                  | S  | Criminal Mischief           | 0    | 0    | 0   | 0.0   |
| VCitizen Assaulted000WRobbery of an Individual010.5XTrespass Warning000YMajor/Minor Crash101ZChild Custody Disputes000AAAssist The Officer (Pct. 7)100BBRunaway Missing Persons000CCAssisted LEA000DDSolicitors010.5EEMeeting/Event/Ct.000.0                                                                                                                                                                                                                                                                                                                                                                                                                                                                                                                                                                                                                                                                                                                                                                                                                                                                                                                                                                                                                                                                                                                                                                                                                                                                                                                                                                                                                                                                                                                                                                                                                                                                                                                                                                                                                                                           | Т  | Burglary Residence/Vehicle  | 1    | 2    | 3   | 1.5   |
| WRobbery of an Individual01XTrespass Warning00YMajor/Minor Crash10ZChild Custody Disputes00AAAssist The Officer (Pct. 7)10BBRunaway Missing Persons00CCAssisted LEA00DDSolicitors01EEMeeting/Event/Ct.00                                                                                                                                                                                                                                                                                                                                                                                                                                                                                                                                                                                                                                                                                                                                                                                                                                                                                                                                                                                                                                                                                                                                                                                                                                                                                                                                                                                                                                                                                                                                                                                                                                                                                                                                                                                                                                                                                               | U  | Theft / Theft of Business   | 1    | 0    | 1   | 0.5   |
| XTrespass Warning01YMajor/Minor Crash10ZChild Custody Disputes00AAAssist The Officer (Pct. 7)10BBRunaway Missing Persons00CCAssisted LEA00DDSolicitors01EEMeeting/Event/Ct.00                                                                                                                                                                                                                                                                                                                                                                                                                                                                                                                                                                                                                                                                                                                                                                                                                                                                                                                                                                                                                                                                                                                                                                                                                                                                                                                                                                                                                                                                                                                                                                                                                                                                                                                                                                                                                                                                                                                          | V  | Citizen Assaulted           | 0    | 0    | 0   | 0.0   |
| YMajor/Minor Crash10ZChild Custody Disputes00AAAssist The Officer (Pct. 7)10BBRunaway Missing Persons00CCAssisted LEA00DDSolicitors01EEMeeting/Event/Ct.00                                                                                                                                                                                                                                                                                                                                                                                                                                                                                                                                                                                                                                                                                                                                                                                                                                                                                                                                                                                                                                                                                                                                                                                                                                                                                                                                                                                                                                                                                                                                                                                                                                                                                                                                                                                                                                                                                                                                             | W  | Robbery of an Individual    | 0    | 1    | 1   | 0.5   |
| ZChild Custody Disputes000AAAssist The Officer (Pct. 7)1010.5BBRunaway Missing Persons0000CCAssisted LEA0000DDSolicitors010.5EEMeeting/Event/Ct.0000.0                                                                                                                                                                                                                                                                                                                                                                                                                                                                                                                                                                                                                                                                                                                                                                                                                                                                                                                                                                                                                                                                                                                                                                                                                                                                                                                                                                                                                                                                                                                                                                                                                                                                                                                                                                                                                                                                                                                                                 | X  | Trespass Warning            | 0    | 0    | 0   | 0.0   |
| AAAssist The Officer (Pct. 7)10BBRunaway Missing Persons00CCAssisted LEA00DDSolicitors01EEMeeting/Event/Ct.00UU00UU00UU00UU00UU00UU00UU00UUU0UUU0UUUUUUUUUUUU                                                                                                                                                                                                                                                                                                                                                                                                                                                                                                                                                                                                                                                                                                                                                                                                                                                                                                                                                                                                                                                                                                                                                                                                                                                                                                                                                                                                                                                                                                                                                                                                                                                                                                                                                                                                                                                                                                                                          | Y  | Major/Minor Crash           | 1    | 0    | 1   | 0.5   |
| BBRunaway Missing Persons00CCAssisted LEA00DDSolicitors01EEMeeting/Event/Ct.00                                                                                                                                                                                                                                                                                                                                                                                                                                                                                                                                                                                                                                                                                                                                                                                                                                                                                                                                                                                                                                                                                                                                                                                                                                                                                                                                                                                                                                                                                                                                                                                                                                                                                                                                                                                                                                                                                                                                                                                                                         | Z  | Child Custody Disputes      | 0    | 0    | 0   | 0.0   |
| CC     Assisted LEA     0     0     0     0     0     0     0     0     0     0     0     0     0     0     0     0     0     0     0     0     0     0     0     0     0     0     0     0     0     0     0     0     0     0     0     0     0     0     0     0     0     0     0     0     0     0     0     0     0     0     0     0     0     0     0     0     0     0     0     0     0     0     0     0     0     0     0     0     0     0     0     0     0     0     0     0     0     0     0     0     0     0     0     0     0     0     0     0     0     0     0     0     0     0     0     0     0     0     0     0     0     0     0     0     <                                                                                                                                                                                                                                                                                                                                                                                                                                                                                                                                                                                                                                                                                                                                                                                                                                                                                                                                                                                                                                                                                                                                                                                                                                                                                                                                                                                                                              | AA | Assist The Officer (Pct. 7) | 1    | 0    | 1   | 0.5   |
| CCAssisted LEA00DDSolicitors01EEMeeting/Event/Ct.00                                                                                                                                                                                                                                                                                                                                                                                                                                                                                                                                                                                                                                                                                                                                                                                                                                                                                                                                                                                                                                                                                                                                                                                                                                                                                                                                                                                                                                                                                                                                                                                                                                                                                                                                                                                                                                                                                                                                                                                                                                                    | BB | Runaway Missing Persons     |      |      | 0   | 0.0   |
| DD Solicitors 0 1 0.5   EE Meeting/Event/Ct. 0 0 0 0                                                                                                                                                                                                                                                                                                                                                                                                                                                                                                                                                                                                                                                                                                                                                                                                                                                                                                                                                                                                                                                                                                                                                                                                                                                                                                                                                                                                                                                                                                                                                                                                                                                                                                                                                                                                                                                                                                                                                                                                                                                   | CC | Assisted LEA                |      |      | 0   | 0.0   |
| EE Meeting/Event/Ct. 0 0                                                                                                                                                                                                                                                                                                                                                                                                                                                                                                                                                                                                                                                                                                                                                                                                                                                                                                                                                                                                                                                                                                                                                                                                                                                                                                                                                                                                                                                                                                                                                                                                                                                                                                                                                                                                                                                                                                                                                                                                                                                                               | DD | Solicitors                  | 0    |      | 1   | 0.5   |
| *     MONTH TOTALS     147     308     455     227.5                                                                                                                                                                                                                                                                                                                                                                                                                                                                                                                                                                                                                                                                                                                                                                                                                                                                                                                                                                                                                                                                                                                                                                                                                                                                                                                                                                                                                                                                                                                                                                                                                                                                                                                                                                                                                                                                                                                                                                                                                                                   | EE | Meeting/Event/Ct.           |      |      | 0   | 0.0   |
| * MONTH TOTALS 147 308 455 227.5                                                                                                                                                                                                                                                                                                                                                                                                                                                                                                                                                                                                                                                                                                                                                                                                                                                                                                                                                                                                                                                                                                                                                                                                                                                                                                                                                                                                                                                                                                                                                                                                                                                                                                                                                                                                                                                                                                                                                                                                                                                                       |    |                             |      |      |     |       |
|                                                                                                                                                                                                                                                                                                                                                                                                                                                                                                                                                                                                                                                                                                                                                                                                                                                                                                                                                                                                                                                                                                                                                                                                                                                                                                                                                                                                                                                                                                                                                                                                                                                                                                                                                                                                                                                                                                                                                                                                                                                                                                        | *  | MONTH TOTALS                | 147  | 308  | 455 | 227.5 |

%

21%

5% 59%

4%

1%

0%

2%

0%

0%

0%

0%

0%

1% 0%

0%

3%

0%

1%

0%

1% 0%

0%

0%

0%

0%

0%

0%

0%

0%

0%

0%

100%