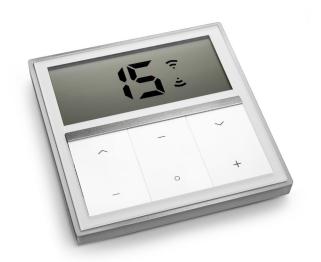

## AMP™ WALL SWITCH

## RF 2W 15 Channel Surface Mounted Wall Switch

## Part # 62109000

SUOISUAMID

specifications

| Voltage               | 3V (CR2430)                   |
|-----------------------|-------------------------------|
| Radio Frequency       | 433.92 MHz Bi-directional     |
| Transmitting Power    | 10 milliwatt                  |
| Operating Temperature | 14°F to 122°F (-10°C to 50°C) |

applications & features and benefits

sheer shade

narrow width

- Up to 15 channels with 3V (CR2430) battery, magnetic holder included
- Channel 0 controls all shades assigned to wall switch; ability to hide extra channels
- Favorite position activated by quick touch of a button
- Locking feature prevent unwanted configuration changes