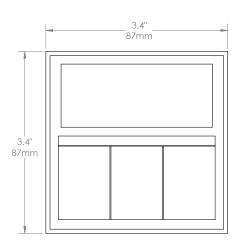

## Part # 62109000

SUOISUAMID

specifications

| Voltage               | 3V (CR2430)                   |
|-----------------------|-------------------------------|
| Radio Frequency       | 433.92 MHz Bi-directional     |
| Transmitting Power    | 10 milliwatt                  |
| Operating Temperature | 14°F to 122°F (-10°C to 50°C) |