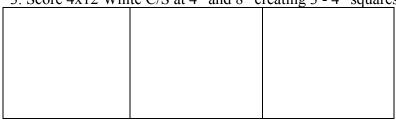

Silver Sequins

Sparkles

Foam Tape

Bone Folder

- 1. Stamp ornament on Cricut shape with Cranberry ink.
- 2. Color 2 large sparkles with the Shinhan Carmine marker.
- 3. Score 4x12 White C/S at 4" and 8" creating 3 4" squares