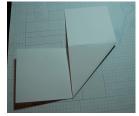

4. Fold center square diagonally:

- 5. Adhere center triangle section together; then glue card back to center triangle, leaving a pocket opening.
- 6. Adhere Snowhaven Black B&T Triangles as shown below.
- 7. Center Black Polka B&T to card front, then place remaining B&T strips centered to the right and left of it.
- 8. Center glitter paper across B&T strips and adhere black cardstock centered over glitter paper.
- 9. Using foam tape, center ornament vertically on black cardstock.
- 10. Place 2 large silver seguins on the left and right of the ornament.
- 11. Place colored sparkles centered onto silver sequins.