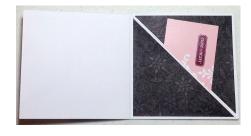

4. Fold center square diagonally:

- 5. Adhere center triangle section together; then glue card back to center triangle, leaving a pocket opening.
- 6. Adhere Snowhaven Black B&T Triangles as shown below.
- 7. Center Black Polka B&T to card front, then place remaining B&T strips centered to the right and left of it.
- 8. Center glitter paper across B&T strips and adhere black cardstock centered over glitter paper.
- 9. Using foam tape, center ornament vertically on black cardstock.
- 10. Place 2 large silver seguins on the left and right of the ornament.
- 11. Place colored sparkles centered onto silver sequins.