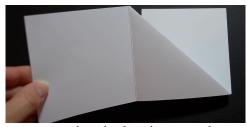

4. Fold center square diagonally:

- 5. Adhere center triangle section together; then glue card back to center triangle, leaving a pocket opening.
- 6. Adhere Snowhaven Black B&T Triangles as shown below.
- 7. Center Black Polka B&T to card front, then place remaining B&T strips centered to the right and left of it.
- 8. Center glitter paper across B&T strips and adhere black cardstock centered over glitter paper.
- 9. Using foam tape, center ornament vertically on black cardstock.
- 10. Place 2 large silver seguins on the left and right of the ornament.
- 11. Place colored sparkles centered onto silver sequins.