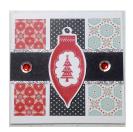

## 4x4 Tri-Fold Gift Card Holder

Noreen Petty, Presidential Director, Close to My Heart www.noreenschat.com

S1410 Home for the Holidays stamp set 4x12 White C/S

3 <sup>3</sup>/<sub>4</sub> x 3 <sup>3</sup>/<sub>4</sub> Snowhaven B&T (cut in <sup>1</sup>/<sub>2</sub> diagonally into 2 triangles)

1 1/8 x 3 ½ Red B&T

1 1/8 x 3 ½ Snowflake B&T

1 1/4 x 3 1/2 Black Polka B&T

1 x 4 Black Cardstock

1 1/4 x 4 Silver Glitter Paper

3" White Daisy Ornament Shape (Art Philosophy)

Cranberry Ink

R11 Carmine Shinhan Marker

Silver Sequins

Sparkles

Foam Tape

Bone Folder

- 1. Stamp ornament on Cricut shape with Cranberry ink.
- 2. Color 2 large sparkles with the Shinhan Carmine marker.
- 3. Score 4x12 White C/S at 4" and 8" creating 3 4" squares

4. Fold center square diagonally:

- 5. Adhere center triangle section together; then glue card back to center triangle, leaving a pocket opening.
- 6. Adhere Snowhaven Black B&T Triangles as shown below.
- 7. Center Black Polka B&T to card front, then place remaining B&T strips centered to the right and left of it.
- 8. Center glitter paper across B&T strips and adhere black cardstock centered over glitter paper.
- 9. Using foam tape, center ornament vertically on black cardstock.
- 10. Place 2 large silver seguins on the left and right of the ornament.
- 11. Place colored sparkles centered onto silver sequins.