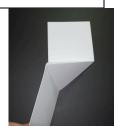

4. Fold center square diagonally:

- 5. Adhere center triangle section together; then glue card back to center triangle, leaving a pocket opening.
- 6. Adhere Snowhaven Black B&T Triangles as shown below.
- 7. Center Black Polka B&T to card front, then place remaining B&T strips centered to the right and left of it.
- 8. Center glitter paper across B&T strips and adhere black cardstock centered over glitter paper.
- 9. Using foam tape, center ornament vertically on black cardstock.
- 10. Place 2 large silver seguins on the left and right of the ornament.
- 11. Place colored sparkles centered onto silver sequins.