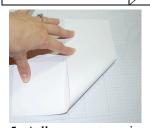

4. Fold center square diagonally:

- 5. Adhere center triangle section together; then glue card back to center triangle, leaving a pocket opening.
- 6. Adhere Snowhaven Black B&T Triangles as shown below.
- 7. Center Black Polka B&T to card front, then place remaining B&T strips centered to the right and left of it.
- 8. Center glitter paper across B&T strips and adhere black cardstock centered over glitter paper.
- 9. Using foam tape, center ornament vertically on black cardstock.
- 10. Place 2 large silver seguins on the left and right of the ornament.
- 11. Place colored sparkles centered onto silver sequins.