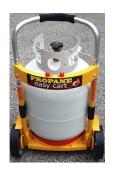

THE POWER TOOLS DIVISION OF THE BOSCH GROUP IS THE WORLD MARKET LEADER FOR POWER TOOLS AND POWER TOOL ACCESSORIES. THE CORE SUCCESS FACTORS ARE INNOVATIVE STRENGTH AND PACE OF INNOVATION.

UMBRO TOOLS IS NAMED AFTER THE CREATOR OF THE BUCKET BUGGY, AN INNOVATIVE DEVICE THAT ALLOWS THE TRANSPORTATION OF 5 GALLON BUCKET. WE ARE PLEASED TO INTRODUCE THE BUCKET BUGGY AND THE PROPANE EASY CART—NEVER CARRY A HEAVY TANK OR BUCKET AGAIN!