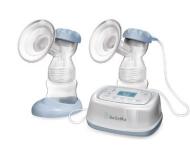

THE MOST EFFECTIVE BREAST PUMP YOU CAN EVER HAVE UNDER THE AFFORDABLE CARE ACT. THIS BREAST PUMP WAS CUSTOM MADE FOR MOTHERS IN MIND AND IT IS 100% COVERED BY INSURANCE INCLUD-ING MEDICARE AND MEDICAID