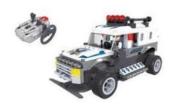

ODYSSEY TOYS IS A TOY MAKING COMPANY BASED IN WESTPORT, CONNECTICUT. THE COMPANY PRODUCES A VARIETY OF ELECTRIC MOTOR FLYING TOYS, INCLUDING DRONES.

SLACKERS IS A BRAND 44 COLORADO PRODUCT LINE. BRAND 44 COLORADO HAS BROUGHT SLACKERS TO MARKET TO GIVE KIDS AND ADULTS AN AWESOME OUTLET FOR FUN!