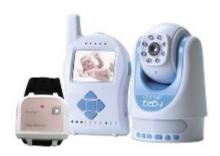

DORME' BABY LETS PARENTS REST PEACEFULLY WITH THE ASSURANCE THEIR BABY IS SLEEPING COMFORTABLY, AND SAFE. UNLIKE OTHER MONITORS, DORME' BABY KEEPS A WATCHFUL EYE, DAY OR NIGHT, OVER THE THINGS THAT MATTER MOST.