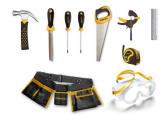

## Honeywell

HONEYWELL SECURITY SAFES, PAPER SHREDDERS, AND DOOR LOCKS PROVIDE SAFETY AND SECURITY FOR YOUR IMPORTANT AND IRREPLACEABLE DOCUMENTS, DATA, AND MOST VALUABLE PERSONAL POSSESSIONS.

FOUNDED IN 1924, SKIL HAS BECOME ONE OF THE MOST RECOGNIZED AND POWERFUL BRANDS IN THE POWER TOOL INDUSTRY. THE DRIVING FORCE BEHIND SKIL HAS ALWAYS BEEN INNOVATION, GOING BACK TO THE MODEL E CIRCULAR SAW.

THE POWER TOOLS DIVISION OF THE BOSCH GROUP IS THE WORLD MARKET LEADER FOR POWER TOOLS AND POWER TOOL ACCESSORIES. THE CORE SUCCESS FACTORS ARE INNOVATIVE STRENGTH AND PACE OF INNOVATION.

UMBRO TOOLS IS NAMED AFTER THE CREATOR OF THE BUCKET BUGGY, AN INNOVATIVE DEVICE THAT ALLOWS THE TRANSPORTATION OF 5 GALLON BUCKET. WE ARE PLEASED TO INTRODUCE THE BUCKET BUGGY AND THE PROPANE EASY CART—NEVER CARRY A HEAVY TANK OR BUCKET AGAIN!