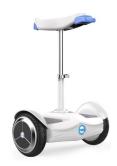

BBLUV, LUV EVERY MOMENT. THESE PRODUCTS ARE PERFECT FOR THE BEACH, THE PARK OR THE PLAYROOM. PROTECTS FROM UVA AND UVB RAYS, SAND AND WIND.

POGO WHEELS PROVIDES REVOLUTIONARY SELF BALANCING ELECTRIC TWO WHEELED SCOOTERS. EACH SCOOTER HAS 250 WATTS OF POWER WHICH WILL POWER ANY RIDER ALONG AT SPEEDS OF UP TO 10 MPH.

AIRWHEEL IS THE LEADING SUPPLIER OF ELECTRONIC TRANS-PORTATION. WE ARE EVOLVING THE WORLD OF TRANSPORTA-TION AND WILL CHANGE THE WAY YOU TRAVEL AND INTERACT WITH THE WORLD AROUND YOU!

DUOLY MANUFACTURES BOTH KID FRIENDLY AND ADULT SIZED PERSONAL TRANSPORTERS. RANGING FROM 4.5" TO 10" IN SIZE, THEY HAVE SOMETHING FOR EVERYONE! THE USE OF A STATE OF THE ART LITHIUM-ION BATTERY MAKES THIS RIDE COMPLETELY SAFE AS WELL.