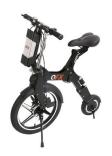

AIRWHEEL IS THE LEADING SUPPLIER OF ELECTRONIC TRANS-PORTATION. WE ARE EVOLVING THE WORLD OF TRANSPORTA-TION AND WILL CHANGE THE WAY YOU TRAVEL AND INTERACT WITH THE WORLD AROUND YOU!

DUOLY MANUFACTURES BOTH KID FRIENDLY AND ADULT SIZED PERSONAL TRANSPORTERS. RANGING FROM 4.5" TO 10" IN SIZE, THEY HAVE SOMETHING FOR EVERYONE! THE USE OF A STATE OF THE ART LITHIUM-ION BATTERY MAKES THIS RIDE COMPLETELY SAFE AS WELL.