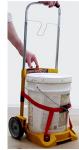

THE POWER TOOLS DIVISION OF THE BOSCH GROUP IS THE WORLD MARKET LEADER FOR POWER TOOLS AND POWER TOOL ACCESSORIES. THE CORE SUCCESS FACTORS ARE INNOVATIVE STRENGTH AND PACE OF INNOVATION.

UMBRO TOOLS IS NAMED AFTER THE CREATOR OF THE BUCKET BUGGY, AN INNOVATIVE DEVICE THAT ALLOWS THE TRANSPORTATION OF 5 GALLON BUCKET. WE ARE PLEASED TO INTRODUCE THE BUCKET BUGGY AND THE PROPANE EASY CART—NEVER CARRY A HEAVY TANK OR BUCKET AGAIN!