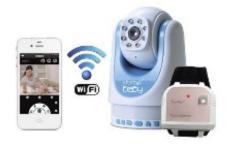

DORME' BABY LETS PARENTS REST PEACEFULLY WITH THE ASSURANCE THEIR BABY IS SLEEPING COMFORTABLY, AND SAFE. UNLIKE OTHER MONITORS, DORME' BABY KEEPS A WATCHFUL EYE, DAY OR NIGHT, OVER THE THINGS THAT MATTER MOST.