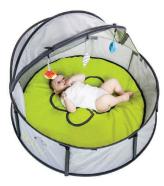

BBLUV, LUV EVERY MOMENT. THESE PRODUCTS ARE PERFECT FOR THE BEACH, THE PARK OR THE PLAYROOM. PROTECTS FROM UVA AND UVB RAYS, SAND AND WIND.

POGO WHEELS PROVIDES REVOLUTIONARY SELF BALANCING ELECTRIC TWO WHEELED SCOOTERS. EACH SCOOTER HAS 250 WATTS OF POWER WHICH WILL POWER ANY RIDER ALONG AT SPEEDS OF UP TO 10 MPH.