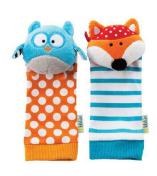

BBLUV, LUV EVERY MOMENT. THESE PRODUCTS ARE PERFECT FOR THE BEACH, THE PARK OR THE PLAYROOM. PROTECTS FROM UVA AND UVB RAYS, SAND AND WIND.

POGO WHEELS PROVIDES REVOLUTIONARY SELF BALANCING ELECTRIC TWO WHEELED SCOOTERS. EACH SCOOTER HAS 250 WATTS OF POWER WHICH WILL POWER ANY RIDER ALONG AT SPEEDS OF UP TO 10 MPH.