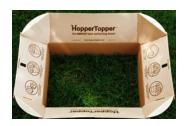

HOPPERTOPPER DOUBLES THE SIZE OF THE MOUTH OF ANY ORDINARY PAPER LAWN AND LEAF BAG AND IS THE PERFECT FUNNEL FOR MAKING IT REALLY EASY TO FILL THE BAG.

WITH OVER 125 YEARS OF EXPERIENCE PRODUCING FINE CHOCOLATE, ANTHON BERG IS A NAME NOW RECOGNIZED AROUND THE WORLD. FROM THE VERY FIRST BATCH IN 1884, IT HAS BEEN OUR ABIDING PRINCIPLE TO PRODUCE CHOCOLATE THAT MEETS HIGHEST STANDARDS FOR TASTE, TEXTURE AND AESTHETICS.