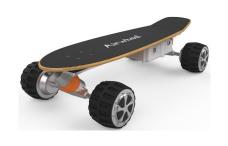

AIRWHEEL IS THE LEADING SUPPLIER OF ELECTRONIC TRANS-PORTATION. WE ARE EVOLVING THE WORLD OF TRANSPORTA-TION AND WILL CHANGE THE WAY YOU TRAVEL AND INTERACT WITH THE WORLD AROUND YOU!

DUOLY MANUFACTURES BOTH KID FRIENDLY AND ADULT SIZED PERSONAL TRANSPORTERS. RANGING FROM 4.5" TO 10" IN SIZE, THEY HAVE SOMETHING FOR EVERYONE! THE USE OF A STATE OF THE ART LITHIUM-ION BATTERY MAKES THIS RIDE COMPLETELY SAFE AS WELL.