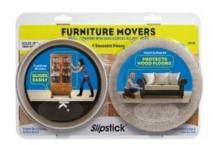

THE PATENTED SLIPSTICK FLOOR PROTECTORS ARE DESIGNED FOR LONG TERM FLOOR PROTECTION. THE ONLY FURNITURE ADDITION OF ITS KIND, PROVIDING CUSTOMERS WITH AN EFFECTIVE WAY TO PROTECT THEIR FLOORS AND TO CONTROL THE MOVEMENT OF THEIR FURNITURE.