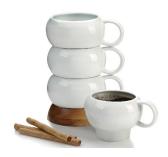

RECOGNIZED FOR ITS AWARD-WINNING DESIGNS FOR MORE THAN 60 YEARS, NAMBÉ'S COMMITMENT TO TIMELESS BEAUTY, ARTISTIC INTEGRITY AND UNCOMPROMISING QUALITY IS EVIDENT IN THE BRAND'S COLLECTION.

WONDERBOUNZ INFLATABLE BOUNCERS AND WATER SLIDES ARE AMONG THE MOST CREATIVE AND HIGHEST QUALITY IN HOME USE BOUNCER PRODUCTS. WONDERBOUNZ' THEMED DESIGNS AND EXCLUSIVE LED PLAY FEATURE INSPIRE KIDS' BOUNDLESS IMAGINATION.