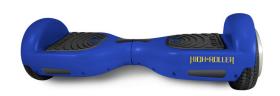

BBLUV, LUV EVERY MOMENT. THESE PRODUCTS ARE PERFECT FOR THE BEACH, THE PARK OR THE PLAYROOM. PROTECTS FROM UVA AND UVB RAYS, SAND AND WIND.

POGO WHEELS PROVIDES REVOLUTIONARY SELF BALANCING ELECTRIC TWO WHEELED SCOOTERS. EACH SCOOTER HAS 250 WATTS OF POWER WHICH WILL POWER ANY RIDER ALONG AT SPEEDS OF UP TO 10 MPH.

AIRWHEEL IS THE LEADING SUPPLIER OF ELECTRONIC TRANS-PORTATION. WE ARE EVOLVING THE WORLD OF TRANSPORTA-TION AND WILL CHANGE THE WAY YOU TRAVEL AND INTERACT WITH THE WORLD AROUND YOU!

DUOLY MANUFACTURES BOTH KID FRIENDLY AND ADULT SIZED PERSONAL TRANSPORTERS. RANGING FROM 4.5" TO 10" IN SIZE, THEY HAVE SOMETHING FOR EVERYONE! THE USE OF A STATE OF THE ART LITHIUM-ION BATTERY MAKES THIS RIDE COMPLETELY SAFE AS WELL.