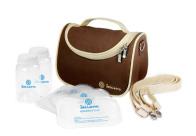

THE MOST EFFECTIVE BREAST PUMP YOU CAN EVER HAVE UNDER THE AFFORDABLE CARE ACT. THIS BREAST PUMP WAS CUSTOM MADE FOR MOTHERS IN MIND AND IT IS 100% COVERED BY INSURANCE INCLUD-ING MEDICARE AND MEDICAID