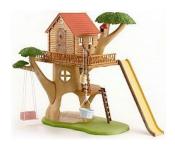

CALICO CRITTERS ARE TIMELESS, CLASSIC TOYS THAT DELIGHT CHIL-DREN AND PROMOTE WHOLESOME FAMILY VALUES. THESE ANIMALS AND THEIR LIFE-LIKE ENVIRONMENTS HAVE INSPIRED THE IMAGINATION AND CREATIVITY OF COUNTLESS CHILDREN ALL OVER THE WORLD.