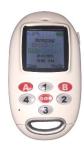

THE KIDSCONNECT PHONE IS A PARENT'S "ALL IN ONE SECURITY SOLUTION". THE KIDSCONNECT PHONE IS EQUIPPED WITH GPS LOCATION WHICH ALLOWS REAL TIME TRACKING OF THE PHONE VIA THE ANDROID OR IOS APP OR ON ANY WEB ENABLED DEVICE.