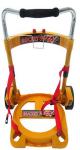

THE POWER TOOLS DIVISION OF THE BOSCH GROUP IS THE WORLD MARKET LEADER FOR POWER TOOLS AND POWER TOOL ACCESSORIES. THE CORE SUCCESS FACTORS ARE INNOVATIVE STRENGTH AND PACE OF INNOVATION.

UMBRO TOOLS IS NAMED AFTER THE CREATOR OF THE BUCKET BUGGY, AN INNOVATIVE DEVICE THAT ALLOWS THE TRANSPORTATION OF 5 GALLON BUCKET. WE ARE PLEASED TO INTRODUCE THE BUCKET BUGGY AND THE PROPANE EASY CART—NEVER CARRY A HEAVY TANK OR BUCKET AGAIN!