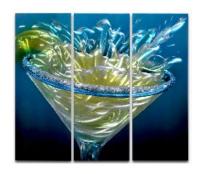

METAL ARTSCAPE CANVAS' ARE MADE FROM ALUMINUM ALLOY. THESE PAINTINGS GIVE OFF A VERY UNIQUE EFFECT. WHEN YOU LOOK AT THEM THEY MAKE YOU LOOK AT THEM AGAIN, AND YOU WANT TO LOOK AT THEM FROM A DIFFERENT ANGLE, AND WHEN YOU SEE THEM CHANGE, YOU WANT TO TRY YET ANOTHER ANGLE AS YOU TRY TO "GET IT"