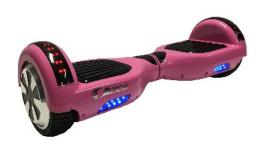

BBLUV, LUV EVERY MOMENT. THESE PRODUCTS ARE PERFECT FOR THE BEACH, THE PARK OR THE PLAYROOM. PROTECTS FROM UVA AND UVB RAYS, SAND AND WIND.

POGO WHEELS PROVIDES REVOLUTIONARY SELF BALANCING ELECTRIC TWO WHEELED SCOOTERS. EACH SCOOTER HAS 250 WATTS OF POWER WHICH WILL POWER ANY RIDER ALONG AT SPEEDS OF UP TO 10 MPH.

AIRWHEEL IS THE LEADING SUPPLIER OF ELECTRONIC TRANS-PORTATION. WE ARE EVOLVING THE WORLD OF TRANSPORTA-TION AND WILL CHANGE THE WAY YOU TRAVEL AND INTERACT WITH THE WORLD AROUND YOU!

DUOLY MANUFACTURES BOTH KID FRIENDLY AND ADULT SIZED PERSONAL TRANSPORTERS. RANGING FROM 4.5" TO 10" IN SIZE, THEY HAVE SOMETHING FOR EVERYONE! THE USE OF A STATE OF THE ART LITHIUM-ION BATTERY MAKES THIS RIDE COMPLETELY SAFE AS WELL.