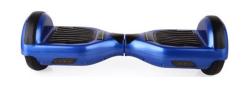

AIRWHEEL IS THE LEADING SUPPLIER OF ELECTRONIC TRANS-PORTATION. WE ARE EVOLVING THE WORLD OF TRANSPORTA-TION AND WILL CHANGE THE WAY YOU TRAVEL AND INTERACT WITH THE WORLD AROUND YOU!

DUOLY MANUFACTURES BOTH KID FRIENDLY AND ADULT SIZED PERSONAL TRANSPORTERS. RANGING FROM 4.5" TO 10" IN SIZE, THEY HAVE SOMETHING FOR EVERYONE! THE USE OF A STATE OF THE ART LITHIUM-ION BATTERY MAKES THIS RIDE COMPLETELY SAFE AS WELL.