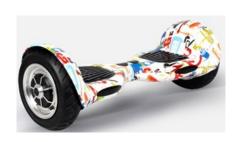

BBLUV, LUV EVERY MOMENT. THESE PRODUCTS ARE PERFECT FOR THE BEACH, THE PARK OR THE PLAYROOM. PROTECTS FROM UVA AND UVB RAYS, SAND AND WIND.

POGO WHEELS PROVIDES REVOLUTIONARY SELF BALANCING ELECTRIC TWO WHEELED SCOOTERS. EACH SCOOTER HAS 250 WATTS OF POWER WHICH WILL POWER ANY RIDER ALONG AT SPEEDS OF UP TO 10 MPH.

AIRWHEEL IS THE LEADING SUPPLIER OF ELECTRONIC TRANS-PORTATION. WE ARE EVOLVING THE WORLD OF TRANSPORTA-TION AND WILL CHANGE THE WAY YOU TRAVEL AND INTERACT WITH THE WORLD AROUND YOU!

DUOLY MANUFACTURES BOTH KID FRIENDLY AND ADULT SIZED PERSONAL TRANSPORTERS. RANGING FROM 4.5" TO 10" IN SIZE, THEY HAVE SOMETHING FOR EVERYONE! THE USE OF A STATE OF THE ART LITHIUM-ION BATTERY MAKES THIS RIDE COMPLETELY SAFE AS WELL.