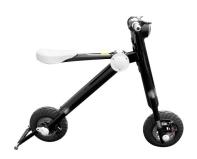

BBLUV, LUV EVERY MOMENT. THESE PRODUCTS ARE PERFECT FOR THE BEACH, THE PARK OR THE PLAYROOM. PROTECTS FROM UVA AND UVB RAYS, SAND AND WIND.

POGO WHEELS PROVIDES REVOLUTIONARY SELF BALANCING ELECTRIC TWO WHEELED SCOOTERS. EACH SCOOTER HAS 250 WATTS OF POWER WHICH WILL POWER ANY RIDER ALONG AT SPEEDS OF UP TO 10 MPH.

AIRWHEEL IS THE LEADING SUPPLIER OF ELECTRONIC TRANS-PORTATION. WE ARE EVOLVING THE WORLD OF TRANSPORTA-TION AND WILL CHANGE THE WAY YOU TRAVEL AND INTERACT WITH THE WORLD AROUND YOU!

DUOLY MANUFACTURES BOTH KID FRIENDLY AND ADULT SIZED PERSONAL TRANSPORTERS. RANGING FROM 4.5" TO 10" IN SIZE, THEY HAVE SOMETHING FOR EVERYONE! THE USE OF A STATE OF THE ART LITHIUM-ION BATTERY MAKES THIS RIDE COMPLETELY SAFE AS WELL.