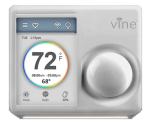

THE VINE SMART WI-FI THERMOSTAT GIVES YOU CONTROL ON HOW TO USE IT. WHETHER IT BE USING OUR TOUCHSCREEN DISPLAY, OUR CLASSIC DIAL OR YOUR SMARTPHONE.

LIFE+GEAR IS DEDICATED TO WORKING HANDS-ON AT EVERY LEVEL TO DEVELOP AND PROMOTE INNOVATIVE EVERYDAY PRODUCTS ENGINEERED WITH LIFE SAVING CAPABILITIES.