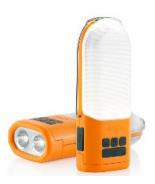

THE VINE SMART WI-FI THERMOSTAT GIVES YOU CONTROL ON HOW TO USE IT. WHETHER IT BE USING OUR TOUCHSCREEN DISPLAY, OUR CLASSIC DIAL OR YOUR SMARTPHONE.

LIFE+GEAR IS DEDICATED TO WORKING HANDS-ON AT EVERY LEVEL TO DEVELOP AND PROMOTE INNOVATIVE EVERYDAY PRODUCTS ENGINEERED WITH LIFE SAVING CAPABILITIES.