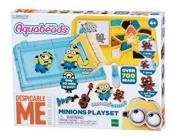

AQUABEADS ARE AN INNOVATIVE LINE OF BEAD ART CRAFTING SETS THAT ALLOW YOUNG GIRLS TO DESIGN UNIQUE CREATIONS TO COLLECT OR GIVE AS GIFTS. THEY ARE SMALL COLORFUL BEADS THAT MAGICALLY STAY TOGETHER WITH JUST A MIST OF WATER.