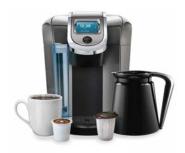

BREW FOR ONE. BREW FOR ALL.

NOW WHEN ONE CUP ISN'T ENOUGH, USE A KCARAFE™ PACK TO BREW UP TO FOUR CUPS OF YOUR
FAVORITE BEVERAGES AT ONCE. SAY HELLO TO
KEURIG 2.0: BREW A CUP, BREW A CARAFE.

#### CHOOSE...

#### BREW...

#### ENJOY...

THE PRESTIGIOUS CUISINART BRAND IS NOT LIMITED TO FOOD PROCESSORS. PLUGGED OR UNPLUGGED, NOBODY COVERS THE KITCHEN LIKE CUISINART. THE COMPANY IS A FULL-SERVICE CULINARY RESOURCE WITH A WIDE ARRAY OF PRODUCTS, PREFERRED BY CHEFS AND FAVORED BY CONSUMERS.