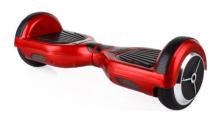

BBLUV, LUV EVERY MOMENT. THESE PRODUCTS ARE PERFECT FOR THE BEACH, THE PARK OR THE PLAYROOM. PROTECTS FROM UVA AND UVB RAYS, SAND AND WIND.

POGO WHEELS PROVIDES REVOLUTIONARY SELF BALANCING ELECTRIC TWO WHEELED SCOOTERS. EACH SCOOTER HAS 250 WATTS OF POWER WHICH WILL POWER ANY RIDER ALONG AT SPEEDS OF UP TO 10 MPH.

AIRWHEEL IS THE LEADING SUPPLIER OF ELECTRONIC TRANS-PORTATION. WE ARE EVOLVING THE WORLD OF TRANSPORTA-TION AND WILL CHANGE THE WAY YOU TRAVEL AND INTERACT WITH THE WORLD AROUND YOU!

DUOLY MANUFACTURES BOTH KID FRIENDLY AND ADULT SIZED PERSONAL TRANSPORTERS. RANGING FROM 4.5" TO 10" IN SIZE, THEY HAVE SOMETHING FOR EVERYONE! THE USE OF A STATE OF THE ART LITHIUM-ION BATTERY MAKES THIS RIDE COMPLETELY SAFE AS WELL.