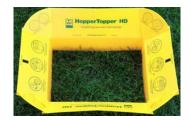

HOPPERTOPPER DOUBLES THE SIZE OF THE MOUTH OF ANY ORDINARY PAPER LAWN AND LEAF BAG AND IS THE PERFECT FUNNEL FOR MAKING IT REALLY EASY TO FILL THE BAG.

WITH OVER 125 YEARS OF EXPERIENCE PRODUCING FINE CHOCOLATE, ANTHON BERG IS A NAME NOW RECOGNIZED AROUND THE WORLD. FROM THE VERY FIRST BATCH IN 1884, IT HAS BEEN OUR ABIDING PRINCIPLE TO PRODUCE CHOCOLATE THAT MEETS HIGHEST STANDARDS FOR TASTE, TEXTURE AND AESTHETICS.