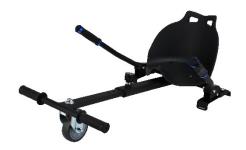

BBLUV, LUV EVERY MOMENT. THESE PRODUCTS ARE PERFECT FOR THE BEACH, THE PARK OR THE PLAYROOM. PROTECTS FROM UVA AND UVB RAYS, SAND AND WIND.

POGO WHEELS PROVIDES REVOLUTIONARY SELF BALANCING ELECTRIC TWO WHEELED SCOOTERS. EACH SCOOTER HAS 250 WATTS OF POWER WHICH WILL POWER ANY RIDER ALONG AT SPEEDS OF UP TO 10 MPH.

AIRWHEEL IS THE LEADING SUPPLIER OF ELECTRONIC TRANS-PORTATION. WE ARE EVOLVING THE WORLD OF TRANSPORTA-TION AND WILL CHANGE THE WAY YOU TRAVEL AND INTERACT WITH THE WORLD AROUND YOU!

DUOLY MANUFACTURES BOTH KID FRIENDLY AND ADULT SIZED PERSONAL TRANSPORTERS. RANGING FROM 4.5" TO 10" IN SIZE, THEY HAVE SOMETHING FOR EVERYONE! THE USE OF A STATE OF THE ART LITHIUM-ION BATTERY MAKES THIS RIDE COMPLETELY SAFE AS WELL.