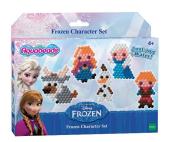

AQUABEADS ARE AN INNOVATIVE LINE OF BEAD ART CRAFTING SETS THAT ALLOW YOUNG GIRLS TO DESIGN UNIQUE CREATIONS TO COLLECT OR GIVE AS GIFTS. THEY ARE SMALL COLORFUL BEADS THAT MAGICALLY STAY TOGETHER WITH JUST A MIST OF WATER.