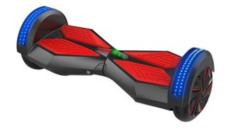

BBLUV, LUV EVERY MOMENT. THESE PRODUCTS ARE PERFECT FOR THE BEACH, THE PARK OR THE PLAYROOM. PROTECTS FROM UVA AND UVB RAYS, SAND AND WIND.

POGO WHEELS PROVIDES REVOLUTIONARY SELF BALANCING ELECTRIC TWO WHEELED SCOOTERS. EACH SCOOTER HAS 250 WATTS OF POWER WHICH WILL POWER ANY RIDER ALONG AT SPEEDS OF UP TO 10 MPH.

AIRWHEEL IS THE LEADING SUPPLIER OF ELECTRONIC TRANS-PORTATION. WE ARE EVOLVING THE WORLD OF TRANSPORTA-TION AND WILL CHANGE THE WAY YOU TRAVEL AND INTERACT WITH THE WORLD AROUND YOU!

DUOLY MANUFACTURES BOTH KID FRIENDLY AND ADULT SIZED PERSONAL TRANSPORTERS. RANGING FROM 4.5" TO 10" IN SIZE, THEY HAVE SOMETHING FOR EVERYONE! THE USE OF A STATE OF THE ART LITHIUM-ION BATTERY MAKES THIS RIDE COMPLETELY SAFE AS WELL.