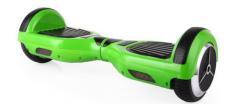

AIRWHEEL IS THE LEADING SUPPLIER OF ELECTRONIC TRANS-PORTATION. WE ARE EVOLVING THE WORLD OF TRANSPORTA-TION AND WILL CHANGE THE WAY YOU TRAVEL AND INTERACT WITH THE WORLD AROUND YOU!

DUOLY MANUFACTURES BOTH KID FRIENDLY AND ADULT SIZED PERSONAL TRANSPORTERS. RANGING FROM 4.5" TO 10" IN SIZE, THEY HAVE SOMETHING FOR EVERYONE! THE USE OF A STATE OF THE ART LITHIUM-ION BATTERY MAKES THIS RIDE COMPLETELY SAFE AS WELL.