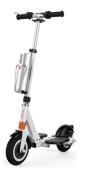

AIRWHEEL IS THE LEADING SUPPLIER OF ELECTRONIC TRANS-PORTATION. WE ARE EVOLVING THE WORLD OF TRANSPORTA-TION AND WILL CHANGE THE WAY YOU TRAVEL AND INTERACT WITH THE WORLD AROUND YOU!

DUOLY MANUFACTURES BOTH KID FRIENDLY AND ADULT SIZED PERSONAL TRANSPORTERS. RANGING FROM 4.5" TO 10" IN SIZE, THEY HAVE SOMETHING FOR EVERYONE! THE USE OF A STATE OF THE ART LITHIUM-ION BATTERY MAKES THIS RIDE COMPLETELY SAFE AS WELL.