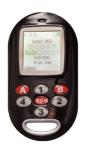

THE KIDSCONNECT PHONE IS A PARENT'S "ALL IN ONE SECURITY SOLUTION". THE KIDSCONNECT PHONE IS EQUIPPED WITH GPS LOCATION WHICH ALLOWS REAL TIME TRACKING OF THE PHONE VIA THE ANDROID OR IOS APP OR ON ANY WEB ENABLED DEVICE.