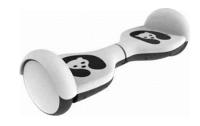

BBLUV, LUV EVERY MOMENT. THESE PRODUCTS ARE PERFECT FOR THE BEACH, THE PARK OR THE PLAYROOM. PROTECTS FROM UVA AND UVB RAYS, SAND AND WIND.

POGO WHEELS PROVIDES REVOLUTIONARY SELF BALANCING ELECTRIC TWO WHEELED SCOOTERS. EACH SCOOTER HAS 250 WATTS OF POWER WHICH WILL POWER ANY RIDER ALONG AT SPEEDS OF UP TO 10 MPH.

AIRWHEEL IS THE LEADING SUPPLIER OF ELECTRONIC TRANS-PORTATION. WE ARE EVOLVING THE WORLD OF TRANSPORTA-TION AND WILL CHANGE THE WAY YOU TRAVEL AND INTERACT WITH THE WORLD AROUND YOU!

DUOLY MANUFACTURES BOTH KID FRIENDLY AND ADULT SIZED PERSONAL TRANSPORTERS. RANGING FROM 4.5" TO 10" IN SIZE, THEY HAVE SOMETHING FOR EVERYONE! THE USE OF A STATE OF THE ART LITHIUM-ION BATTERY MAKES THIS RIDE COMPLETELY SAFE AS WELL.