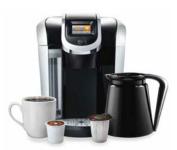

BREW FOR ONE. BREW FOR ALL.

NOW WHEN ONE CUP ISN'T ENOUGH, USE A KCARAFE™ PACK TO BREW UP TO FOUR CUPS OF YOUR
FAVORITE BEVERAGES AT ONCE. SAY HELLO TO
KEURIG 2.0: BREW A CUP, BREW A CARAFE.