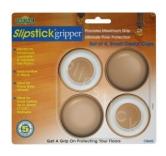

THE PATENTED SLIPSTICK FLOOR PROTECTORS ARE DESIGNED FOR LONG TERM FLOOR PROTECTION. THE ONLY FURNITURE ADDITION OF ITS KIND, PROVIDING CUSTOMERS WITH AN EFFECTIVE WAY TO PROTECT THEIR FLOORS AND TO CONTROL THE MOVEMENT OF THEIR FURNITURE.