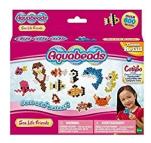

AQUABEADS ARE AN INNOVATIVE LINE OF BEAD ART CRAFTING SETS THAT ALLOW YOUNG GIRLS TO DESIGN UNIQUE CREATIONS TO COLLECT OR GIVE AS GIFTS. THEY ARE SMALL COLORFUL BEADS THAT MAGICALLY STAY TOGETHER WITH JUST A MIST OF WATER.