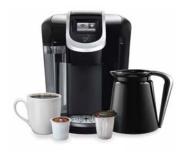

BREW FOR ONE. BREW FOR ALL.

NOW WHEN ONE CUP ISN'T ENOUGH, USE A KCARAFE™ PACK TO BREW UP TO FOUR CUPS OF YOUR
FAVORITE BEVERAGES AT ONCE. SAY HELLO TO
KEURIG 2.0: BREW A CUP, BREW A CARAFE.

#### CHOOSE...

#### BREW...

#### ENJOY...

THE PRESTIGIOUS CUISINART BRAND IS NOT LIMITED TO FOOD PROCESSORS. PLUGGED OR UNPLUGGED, NOBODY COVERS THE KITCHEN LIKE CUISINART. THE COMPANY IS A FULL-SERVICE CULINARY RESOURCE WITH A WIDE ARRAY OF PRODUCTS, PREFERRED BY CHEFS AND FAVORED BY CONSUMERS.