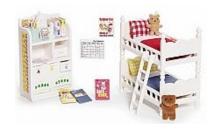

CALICO CRITTERS ARE TIMELESS, CLASSIC TOYS THAT DELIGHT CHIL-DREN AND PROMOTE WHOLESOME FAMILY VALUES. THESE ANIMALS AND THEIR LIFE-LIKE ENVIRONMENTS HAVE INSPIRED THE IMAGINATION AND CREATIVITY OF COUNTLESS CHILDREN ALL OVER THE WORLD.