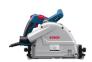

THE POWER TOOLS DIVISION OF THE BOSCH GROUP IS THE WORLD MARKET LEADER FOR POWER TOOLS AND POWER TOOL ACCESSORIES. THE CORE SUCCESS FACTORS ARE INNOVATIVE STRENGTH AND PACE OF INNOVATION.

UMBRO TOOLS IS NAMED AFTER THE CREATOR OF THE BUCKET BUGGY, AN INNOVATIVE DEVICE THAT ALLOWS THE TRANSPORTATION OF 5 GALLON BUCKET. WE ARE PLEASED TO INTRODUCE THE BUCKET BUGGY AND THE PROPANE EASY CART—NEVER CARRY A HEAVY TANK OR BUCKET AGAIN!