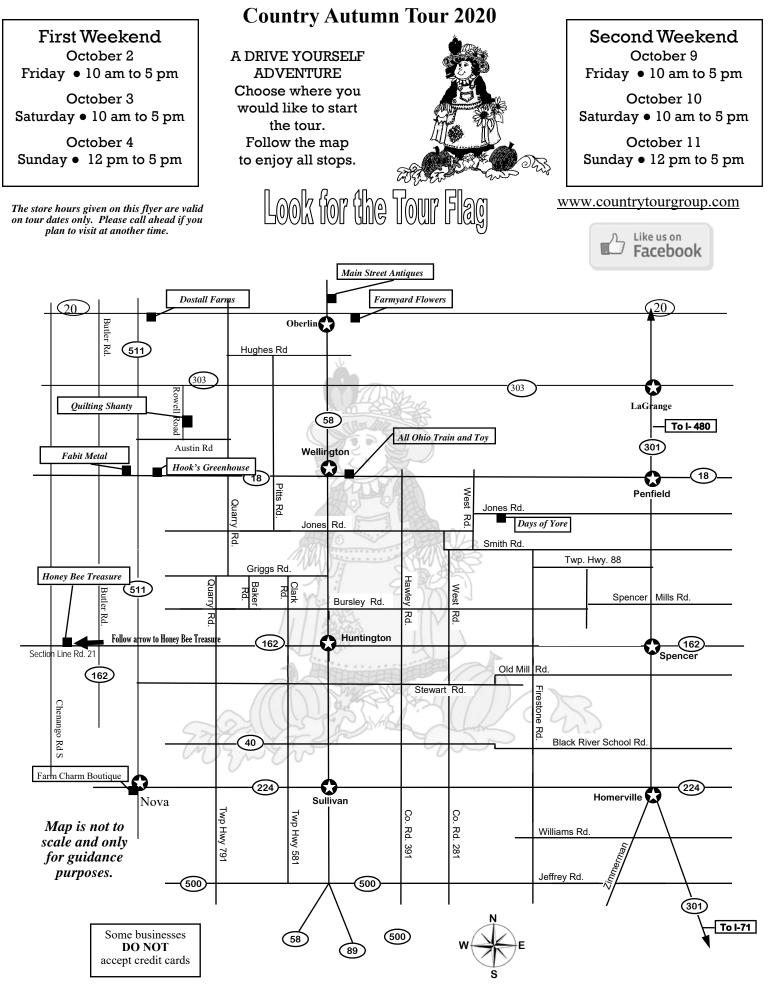

arm Boutique<br>248 State Route 511<br>419-512-1982 |

None of the businesses have restrooms at this time so please plan your trip accordingly.

Extra flyer copies can be picked up at your first stop.

Start your adventure at any of the merchants on the map. Bring this flyer or pick one up at your first stop. Be sure to get your flyer stamped at every location. Each merchant will select a winning flyer (with all stamps) for a special gift valued at \$30.00.

Play our Word Jumble Game! Collect a hidden letter from each of the stores on the tour. Winner of the Jumble picked from correct entries will receive \$25. Children are welcome, but you **must be 18** to enter contest.

Write your letters here

Write jumble solution here

\_ \_

\_ \_

\_ \_\_ \_

\_ \_

\_ \_\_\_ \_\_\_

Comments \_



Map is not to scale