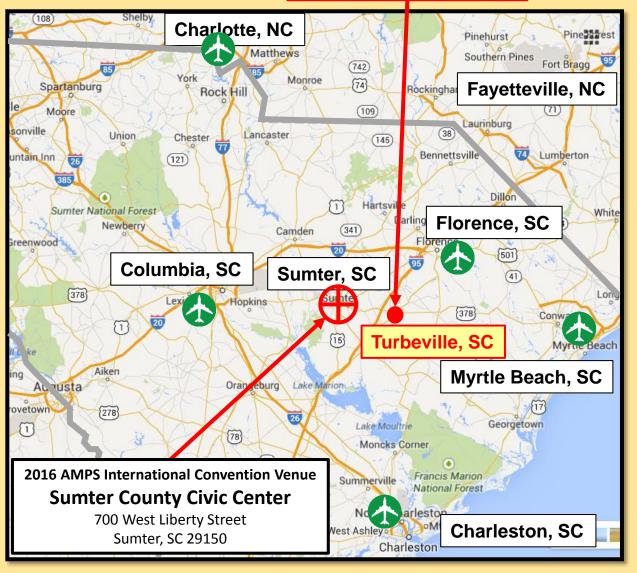

# **AIRPORT LOCATIONS**

The Sumter County Civic Center (Show Venue) is 49 miles / 1 hour's driving time from the Columbia, SC Metropolitan Airport (code CAE)

#### **Other Airport Options:**

- Charlotte, NC Douglas International Airport (code CLT) is 111 miles / 2 hours' driving time
- Florence, SC Regional Airport (code FLO) is 51 miles /1 hour's driving time
- Charleston, SC International Airport (code CHS) is
   100 miles / 1:30 driving time
- Myrtle Beach, SC International Airport (code MYR) is 100 miles / 2 hours' driving time