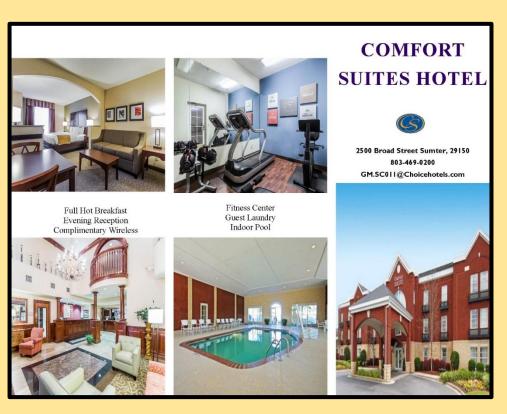

# Overflow Hotels: The Comfort Suites

2500 Broad Street Sumter, SC 29150 (803) 469-0200

# **Overflow Hotels: COMFORT SUITES**

2500 Broad Street, Sumter, SC 29150 844-224-6957 or 803-469-0200

 AMPS Group Rate: \$105 per Night (King Bed Room or 2 Queen Beds)

Rates with Reservation Code: "AMPS 2016 Group Block"