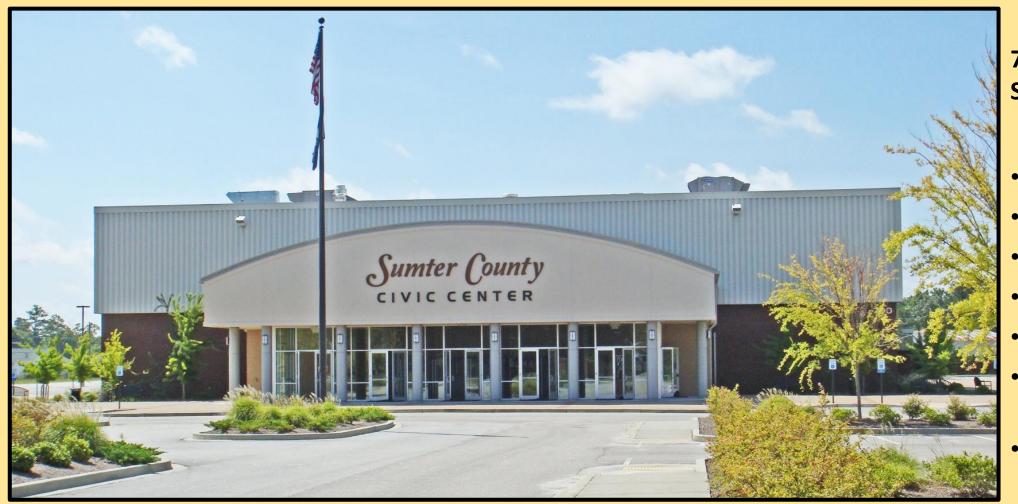

# Venue: SUMTER COUNTY CIVIC CENTER

#### **Location:**

700 West Liberty Street Sumter, SC 29150

#### **Venue Stats:**

- ~26,000+ sf
- 138 Vendor Tables
- 72 Display Tables
- On-Site Concessions
- Easy Vendor Access
- Ample On-Site Parking
- Facility and Grounds
  Secured each Night