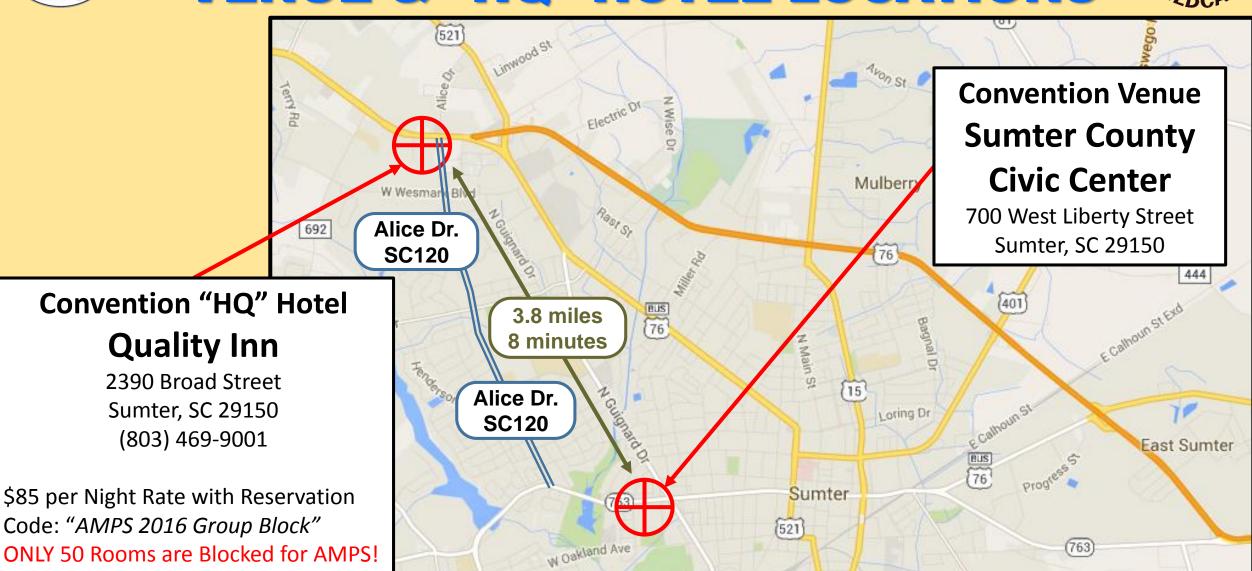

# **VENUE & "HQ" HOTEL LOCATIONS**

#### **Location:**

700 West Liberty Street Sumter, SC 29150

# "HQ" Hotel: QUALITY INN

2390 Broad Street, Sumter, SC 29150 803-469-9001

AMPS Group Rate: \$85 per Night

(includes hot breakfast buffet & free internet)

Accepting Reservations Now - Code: "AMPS 2016 Group Block"

- AMPS currently has a 50-room Block
- Hotel's Restaurant & Bar: On the Rocks Tapas Bar & Grill
- Gym and Outdoor Pool
- Hotel will be completely renovated by Convention Dates