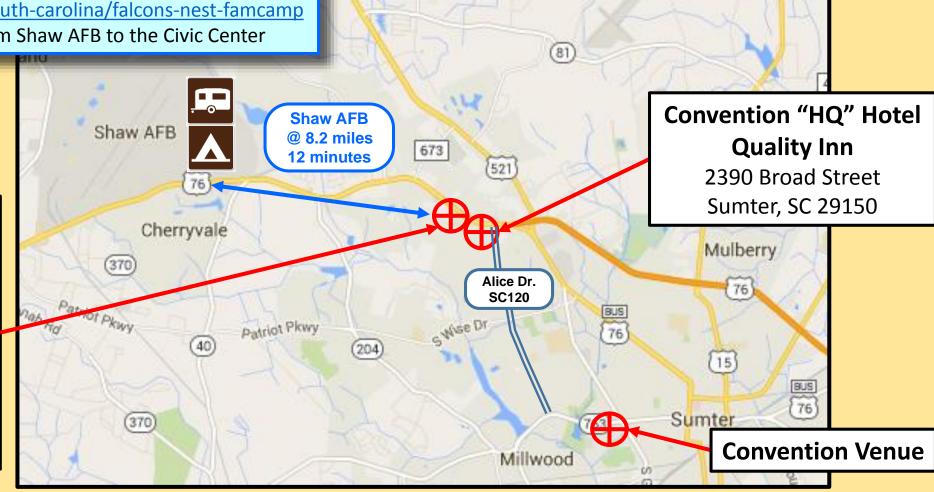

# **VENUE & "HQ" HOTEL LOCATIONS**

#### **Alternative Lodging:**

**Shaw AFB Campground (Active Duty or Retirees)** 

http://militarycampgrounds.us/south-carolina/falcons-nest-famcamp

Approx. 12 miles (20 minutes) from Shaw AFB to the Civic Center

# "HQ" Hotel: QUALITY INN

2390 Broad Street, Sumter, SC 29150 803-469-9001

AMPS Group Rate: \$85 per Night

(includes hot breakfast buffet & free internet)

Accepting Reservations Now - Code: "AMPS 2016 Group Block"