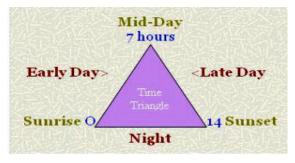

#### **Time-Triangle:**

Day start:
O hours Sunrise ~
from 0-7 hours is Early Day
7 hours is Mid-Day ~
from 7-14 hours is Late Day
14 hours is Sunset ~
from 14-21 hours is Night

Mandatory Night-curfew from 14-21h (C.G. Klock) . Night-curfew is enforced by the Shire. Night-curfew because our body is not meant to be nocturnal!