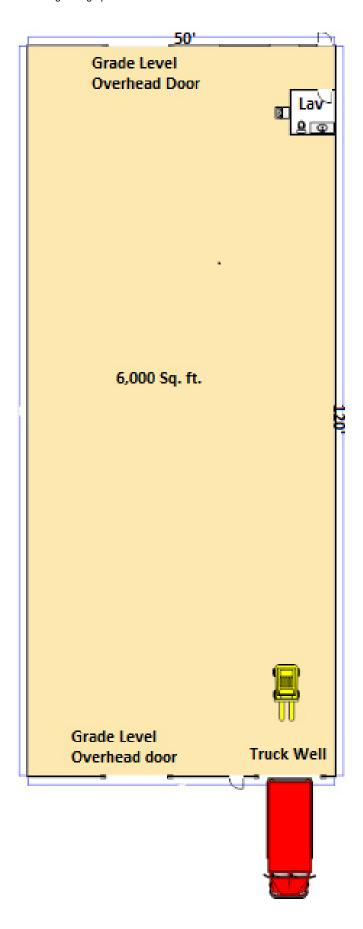

# 27225 Northline Rd, Taylor, MI 48180

Listing ID: 29998810 Status: Active

Property Type: Industrial For Lease

Industrial Type: Flex Space, Industrial-Business Park

Contiguous Space: 6,000 SF Total Available: 6,000 SF

#### **Overview/Comments**

For lease by owner. 6,000 sq.ft. Of light industrial with truck well. Gross lease. We pay for landscaping snow removal and building taxes and insurance. Call Rea Construction at 734-946-8730 for a tour. Corner of Northline and Inktster. 1 mile from Detroit Metropolitan Airport.

#### **Available Space**

Suite/Unit Number: 27225 Lease Type: **Modified Gross** Space Available: 6.000 SF Parking Spaces: 8 6,000 SF 1 Minimum Divisible: Loading Docks: 1 Maximum Contiguous: 6,000 SF Loading Doors: 2 Space Type: Relet Drive In Bays: Date Available: 11/01/2016 Ceiling Height: 22 Lease Rate: See Agent Clear Height: 20