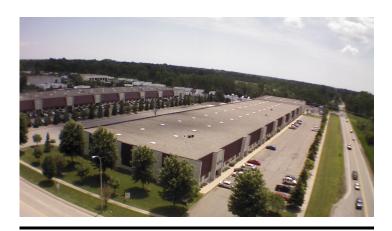

# **Taylor Trade Center 3**

# 27225 Northline Rd, Taylor, MI 48180

Listing ID: 29998810 Status: Active

Property Type: Industrial For Lease

Industrial Type: Flex Space, Industrial-Business Park

Contiguous Space: 6,000 SF Total Available: 6,000 SF

#### **Overview/Comments**

For lease by owner. 6,000 sq.ft. Of light industrial with truck well. Gross lease. We pay for landscaping snow removal and building taxes and insurance. Call Rea Construction at 734-946-8730 for a tour. Corner of Northline and Inktster. 1 mile from Detroit Metropolitan Airport.