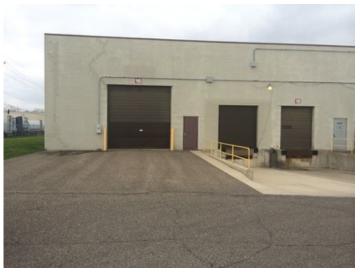

#### **Overview/Comments**

For lease by owner. 6,000 sq.ft. Of light industrial with truck well. Gross lease. We pay for landscaping snow removal and building taxes and insurance. Call Rea Construction at 734-946-8730 for a tour. Corner of Northline and Inktster. 1 mile from Detroit Metropolitan Airport.

#### **Available Space**

Suite/Unit Number: 27225 Lease Type: **Modified Gross** Space Available: 6.000 SF Parking Spaces: 8 6,000 SF 1 Minimum Divisible: Loading Docks: 1 Maximum Contiguous: 6,000 SF Loading Doors: 2 Space Type: Relet Drive In Bays: Date Available: 11/01/2016 Ceiling Height: 22 Lease Rate: See Agent Clear Height: 20