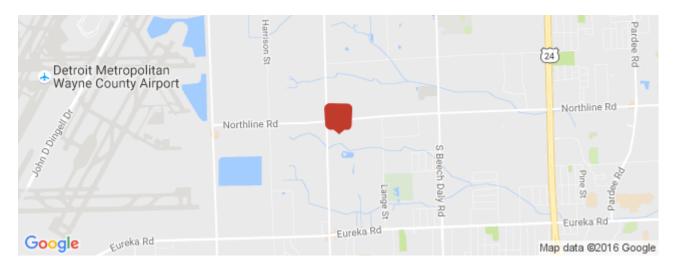

#### **Area & Location**

Property Located Between: Corner of Northline and Inktster. 1 mile from

Detroit Metropolitan Airport.

Highway Access: 194 Airports: D.T.W.

### Location

Address: 27225 Northline Rd, Taylor, MI 48180 MSA: Detroit-Warren-Dearborn County: Wayne Submarket: Airport District