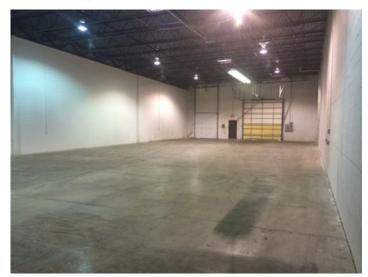

#### **Overview/Comments**

For lease by owner. 6,000 sq.ft. Of light industrial with truck well. Gross lease. We pay for landscaping snow removal and building taxes and insurance. Call Rea Construction at 734-946-8730 for a tour. Corner of Northline and Inktster. 1 mile from Detroit Metropolitan Airport.

#### **Available Space**

Suite/Unit Number: 27225 Lease Type: **Modified Gross** Space Available: 6.000 SF Parking Spaces: 8 6,000 SF 1 Minimum Divisible: Loading Docks: 1 Maximum Contiguous: 6,000 SF Loading Doors: 2 Space Type: Relet Drive In Bays: Date Available: 11/01/2016 Ceiling Height: 22 Lease Rate: See Agent Clear Height: 20