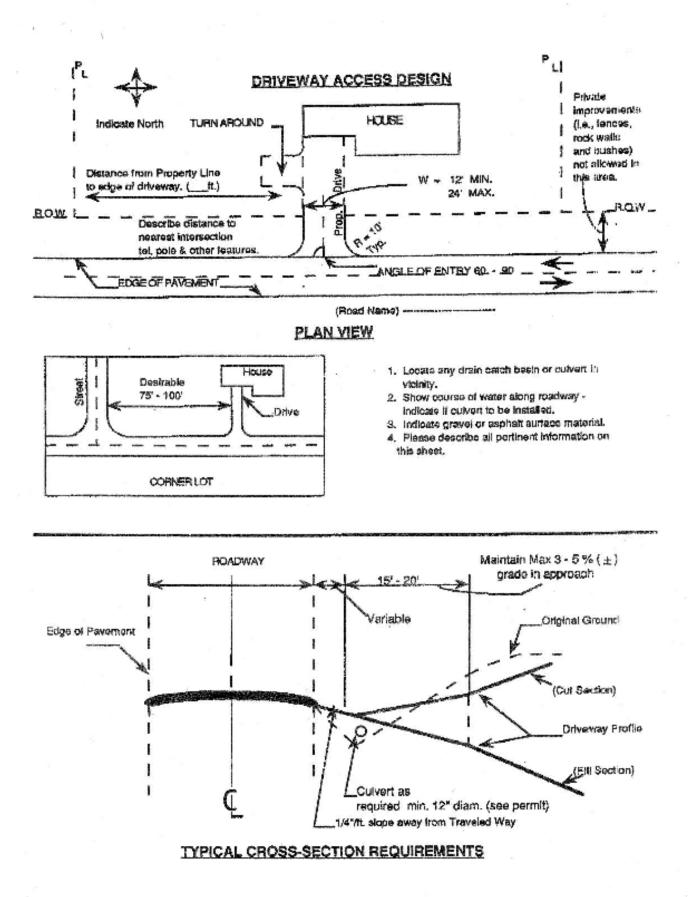

## As the landowner applicant, I hereby agree to the following:

- 1. To construct driveway entrance(s) at permitted location in accordance with applicable state statutes, Town of Hampton Driveway Regulations and the drawings for driveway entrances as part of this permit.
- 2. To hold harmless the Town of Hampton and it's duly appointed agents and employees against any action for personal injury and/or property damage sustained by reason of the exercise of this permit.
- 3. To furnish and install drainage structures that are necessary to maintain existing highway drainage and adequately handle runoff resulting from development.
- 4. To acknowledge that it is the homeowner's responsibility to maintain all driveway improvements within the Town's rightof-way.
- 5. To post or cause to have posted a performance bond in the amount of \$500.00 to guarantee construction of said driveway in compliance with the terms and conditions of the permit and to convey and damages that may occur to Town property as a result of construction associated with development on the parcel. Certificate of such bond, (minimum \$500.00) shall be on file with the Town (may be posted by owner or contractor) and in effect throughout completion and inspection of work. A permit and bond shall be required of any new driveway construction, modification, paving or repaving.
- 6. A plan shall be attached showing the proposed construction including drainage structures with dimensions in detail of the proposed work.
- 7. No work will begin until such permit is issued.