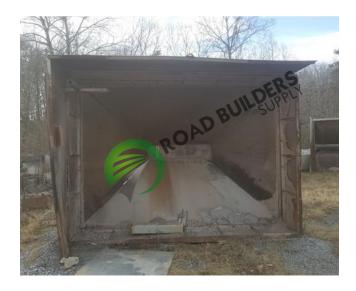

## CF030 Single 9'x14' Cold Feed Bin

ID: CF030 Details:

- 9' x 14'
- 3'6" W x 10' 3" L feeder
- 18" Opening
- 5HP Marathon Electric Motor
- Dodge Reducer

- RBS strives to ensure the accuracy of all listings, but all listings are "as-is, where-is," with no implied warranty.
  - All buyers are encouraged to inspect equipment personally to verify accuracy.
- All information contained in this listing sheet is confidential. It is the property of RBS and is not to be shared.
  - Road Builders Supply, LLC accepts no liability for the accuracy of the above listing.