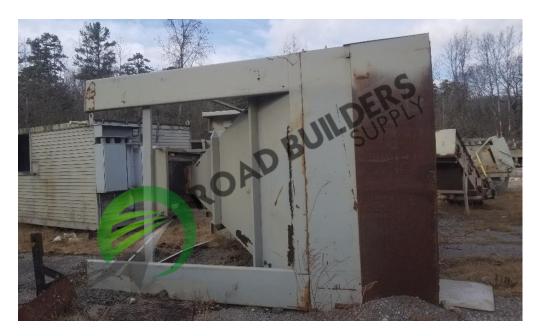

## CF030 Single 9'x14' Cold Feed Bin

ID: CF030 Details:

- 9' x 14'
- 3'6" W x 10' 3" L feeder
- 18" Opening
- 5HP Marathon Electric Motor
- Dodge Reducer

- RBS strives to ensure the accuracy of all listings, but all listings are "as-is, where-is," with no implied warranty.
  - All buyers are encouraged to inspect equipment personally to verify accuracy.
- All information contained in this listing sheet is confidential. It is the property of RBS and is not to be shared.
  - Road Builders Supply, LLC accepts no liability for the accuracy of the above listing.