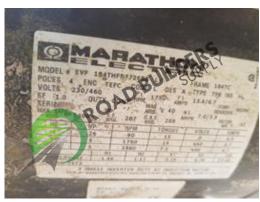

## CF030 Single 9'x14' Cold Feed Bin

ID: CF030 Details:

- 9' x 14'
- 3'6" W x 10' 3" L feeder
- 18" Opening
- 5HP Marathon Electric Motor
- Dodge Reducer

- RBS strives to ensure the accuracy of all listings, but all listings are "as-is, where-is," with no implied warranty.
  - All buyers are encouraged to inspect equipment personally to verify accuracy.
- All information contained in this listing sheet is confidential. It is the property of RBS and is not to be shared.
  - Road Builders Supply, LLC accepts no liability for the accuracy of the above listing.