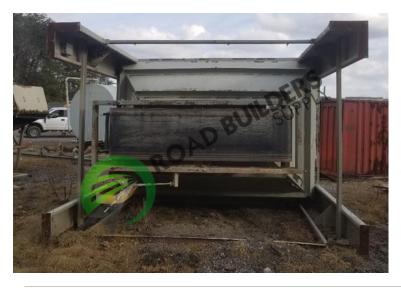

## CF030 Single 9'x14' Cold Feed Bin

ID: CF030 Details:

- 9' x 14'
- 3'6" W x 10' 3" L feeder
- 18" Opening
- 5HP Marathon Electric Motor
- Dodge Reducer

- RBS strives to ensure the accuracy of all listings, but all listings are "as-is, where-is," with no implied warranty.
  - All buyers are encouraged to inspect equipment personally to verify accuracy.
- All information contained in this listing sheet is confidential. It is the property of RBS and is not to be shared.
  - Road Builders Supply, LLC accepts no liability for the accuracy of the above listing.