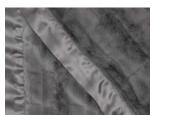

## **LUXE**<sup>™</sup> faux fur

Our popular faux fur Throws and Throw Pillows are the perfect combination of sophistication and comfort. Choose from a wide variety of colors and patterns to complement your unique aesthetic.

LUXE™ SOLID

THROW | 45" x 59" | LXTHR

XL THROW | 59" x 88" | LXCOV

AQ BL CE CF CH CL CR DE DP

FX LO MO ON PK SV TP WH

LUXE<sup>™</sup> SOLID THROW PILLOW | 20" x 20" | LXTPW

CH CL CR ON SV WH

LUXE™ HERRINGBONE THROW | 45" x 59" | LXHBTHR
XL THROW | 59" x 88" | LXHBCOV
CL LV SG