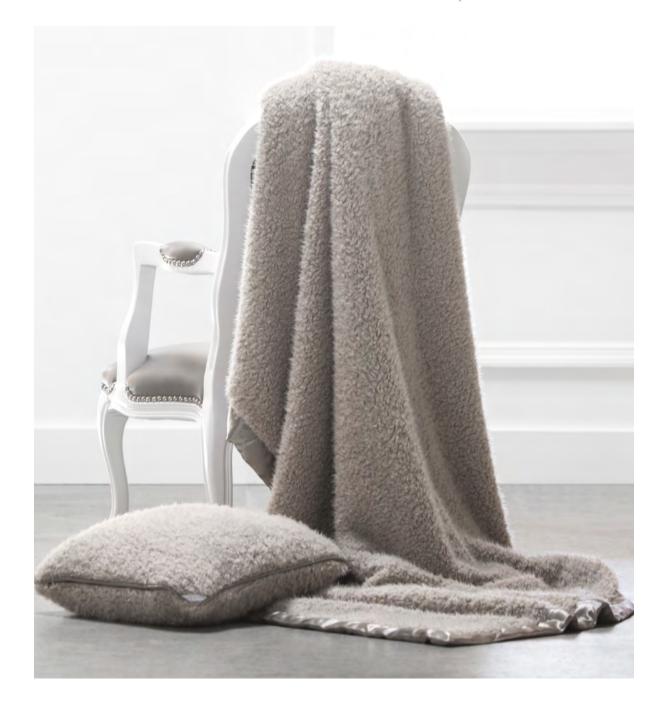

### luxe LOFT™

Add an element of high style luxury to your home with Luxe Loft™. A statement collection featuring extra plush faux fur that provides fluffy warmth and softness.

#### LUXE LOFT™

THROW | 45" x 59" | LXFTHR
THROW PILLOW | 20" X 20" | LXFTPW
LAMBY | 25" X 34" | LXFLAM