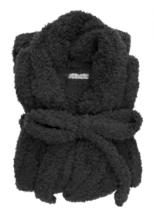

### BELLA plush™

Bella Plush™ faux fur is extra relaxed and long, making it even dreamier and more luxurious than our Bella™ fabric for baby.

BELLA PLUSH™ THROW | 45" x 59" | BEPTHR XL THROW | 59" x 88" | BEPCOV THROW PILLOW | 20" x 20" | BEPTPW