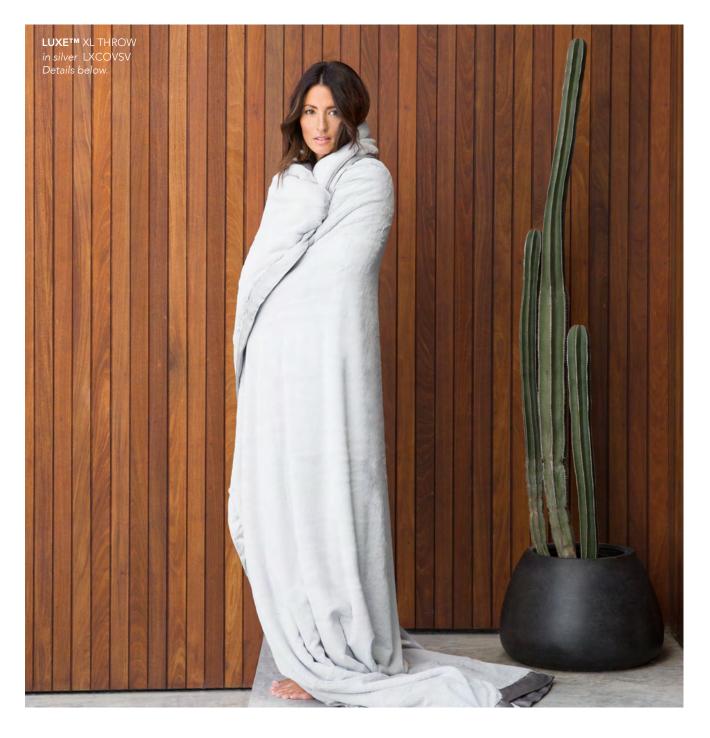

## **LUXE**<sup>™</sup> faux fur

Our popular faux fur Throws and Throw Pillows are the perfect combination of sophistication and comfort. Choose from a wide variety of colors and patterns to complement your unique aesthetic.

LUXE™ SOLID

THROW | 45" x 59" | LXTHR

XL THROW | 59" x 88" | LXCOV

AQ BL CE CF CH CL CR DE DP

FX LO MO ON PK SV TP WH

LUXE<sup>™</sup> SOLID THROW PILLOW | 20" x 20" | LXTPW

CH CL CR ON SV WH

LUXE™ HERRINGBONE THROW | 45" x 59" | LXHBTHR
XL THROW | 59" x 88" | LXHBCOV
CL LV SG