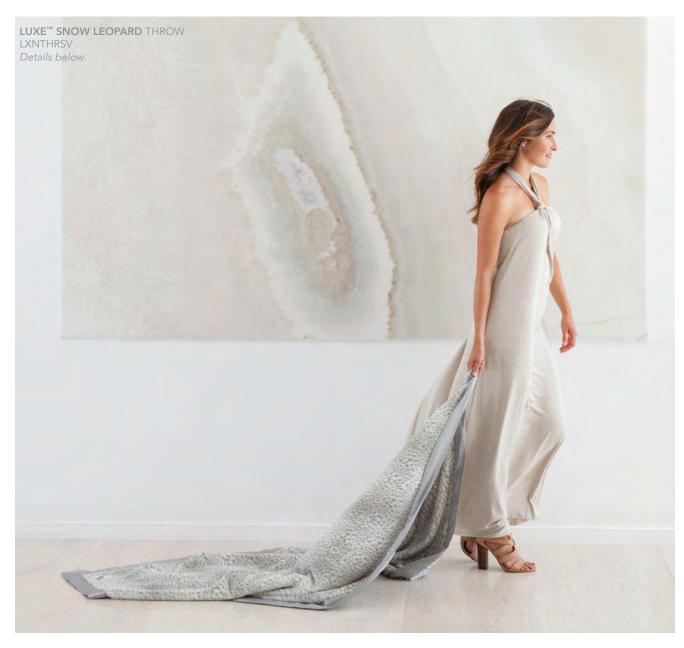

LUXE™ WATERFALL THROW | 45" x 59" | LXATHR
XL THROW | 59" x 88" | LXACOV
BL CL CR PK

LUXE™ KNIT Luxe<sup>™</sup> faux fur reinvented in the most lush knit on earth. THROW | 45" x 59" | LXKTHR

LUXE™ SNOW LEOPARD THROW | 45" x 59" | LXNTHR XL THROW | 59" x 88" | LXNCOV THROW PILLOW | 20" x 20" | LXNTPW SV