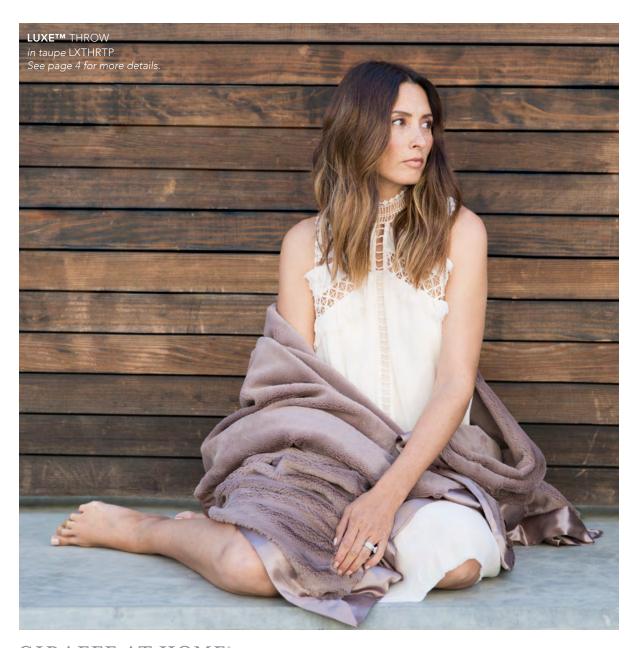

## **LUXE**<sup>™</sup> faux fur

Our popular faux fur Throws and Throw Pillows are the perfect combination of sophistication and comfort. Choose from a wide variety of colors and patterns to complement your unique aesthetic.

LUXE™ SOLID

THROW | 45" x 59" | LXTHR

XL THROW | 59" x 88" | LXCOV

AQ BL CE CF CH CL CR DE DP

FX LO MO ON PK SV TP WH

LUXE<sup>™</sup> SOLID THROW PILLOW | 20" x 20" | LXTPW

CH CL CR ON SV WH

LUXE™ HERRINGBONE THROW | 45" x 59" | LXHBTHR
XL THROW | 59" x 88" | LXHBCOV
CL LV SG