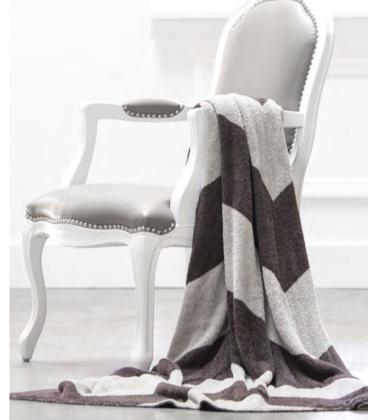

INFINITY + FINGERLESS 70" DIAMETER | FYFGIS

TRADITIONAL 70" LONG | FYTGTS

DOLCE™ CHEVRON THROW | 45" x 59" | FYCVTHR CH/FX CL/SV

DOLCE™ LOVE
THROW | 45" x 59" | FYLTHR
CH/FX CL/SV