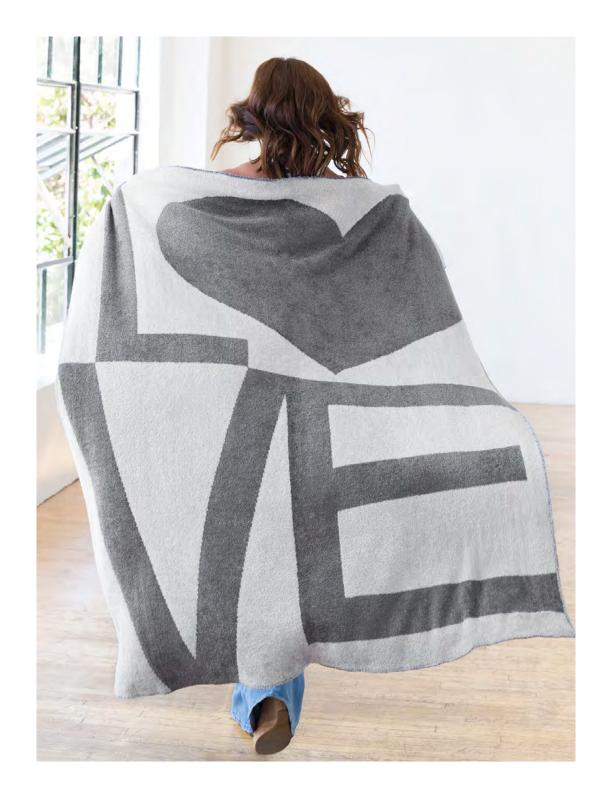

INFINITY + FINGERLESS 70" DIAMETER | FYFGIS

TRADITIONAL 70" LONG | FYTGTS

DOLCE™ CHEVRON THROW | 45" x 59" | FYCVTHR CH/FX CL/SV

DOLCE™ LOVE
THROW | 45" x 59" | FYLTHR
CH/FX CL/SV