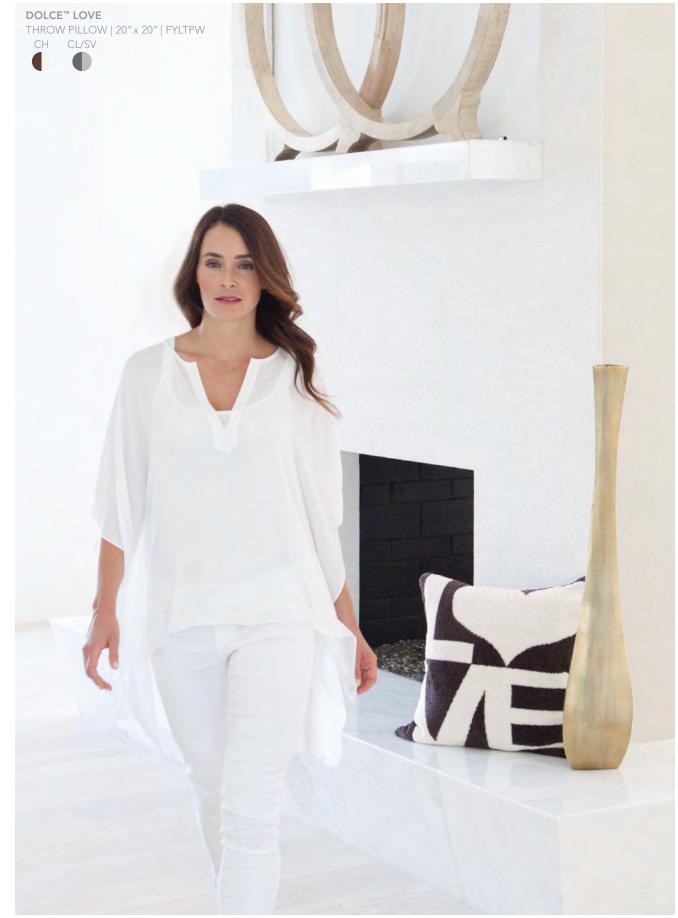

INFINITY + FINGERLESS 70" DIAMETER | FYFGIS

TRADITIONAL 70" LONG | FYTGTS

DOLCE™ CHEVRON THROW | 45" x 59" | FYCVTHR CH/FX CL/SV

DOLCE™ LOVE
THROW | 45" x 59" | FYLTHR
CH/FX CL/SV