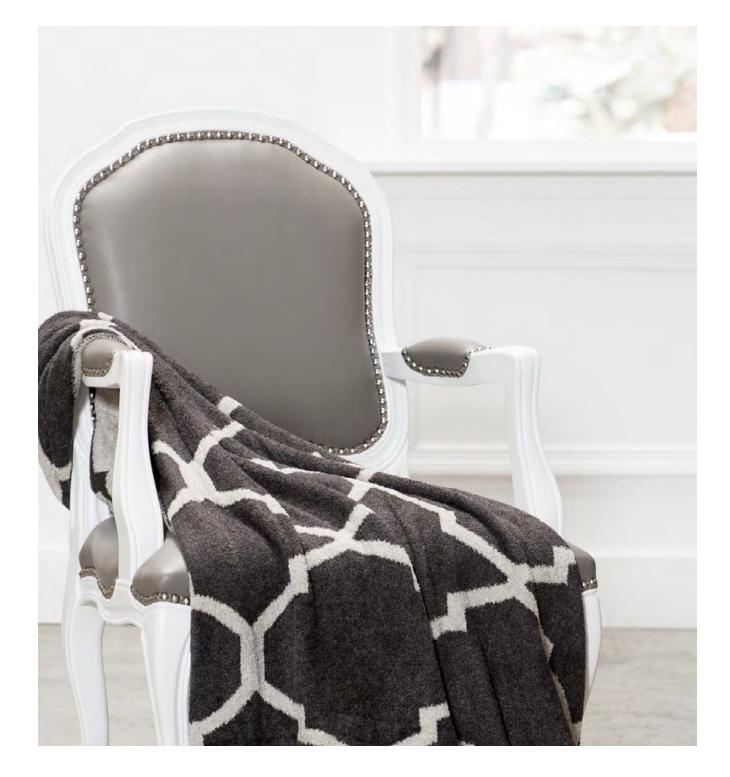

CHENILLE SOLID
THROW | 45"x 59" | CHTHR
XL THROW | 59"x 88" | CHCOV

STRETCH CHENILLE COVER UP STCUA 0 (XS-S), 1 (M-L) CL CR PK

MOROCCAN WEDDING THROW
Chenille knit
THROW | 45" x 59" | MWTHR
CL CR