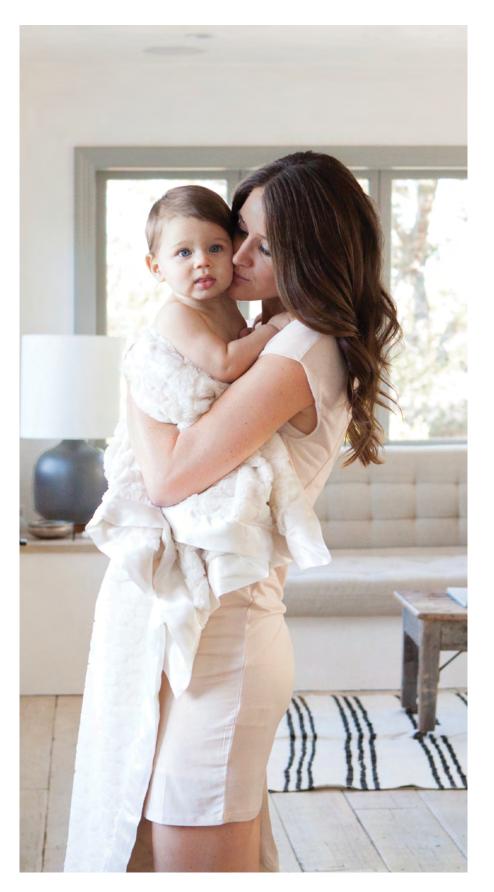

## **LUXE**<sup>™</sup> faux fur

Our popular faux fur Throws and Throw Pillows are the perfect combination of sophistication and comfort. Choose from a wide variety of colors and patterns to complement your unique aesthetic.

LUXE™ SOLID

THROW | 45" x 59" | LXTHR

XL THROW | 59" x 88" | LXCOV

AQ BL CE CF CH CL CR DE DP

FX LO MO ON PK SV TP WH

LUXE<sup>™</sup> SOLID THROW PILLOW | 20" x 20" | LXTPW

CH CL CR ON SV WH

LUXE™ HERRINGBONE THROW | 45" x 59" | LXHBTHR
XL THROW | 59" x 88" | LXHBCOV
CL LV SG