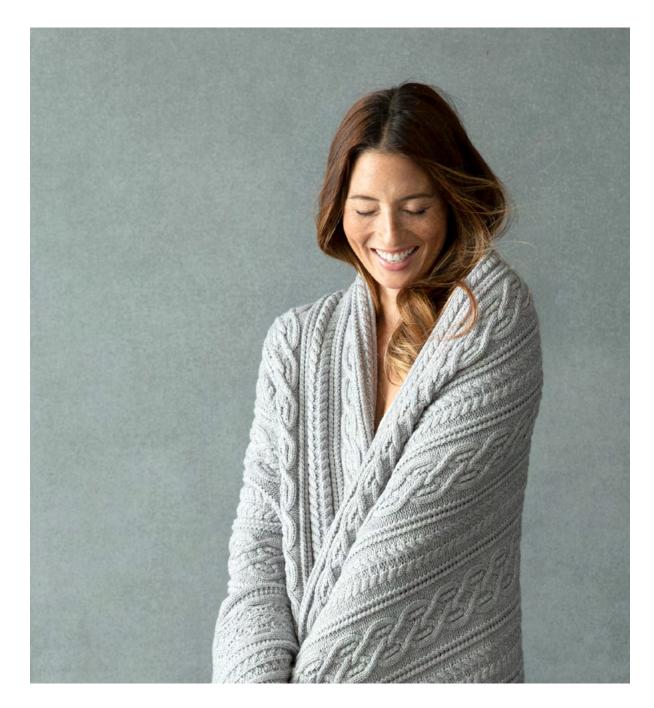

#### **CRYSTAL CABLE** knit

Our classic Crystal Cable knit throw is cashmere-like, but easy care.

Treat yourself to a little hassle-free warmth and sophistication after a long day.

CRYSTAL CABLE KNIT THROW THROW | 45" x 59" | CCTHRSV