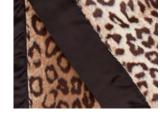

LUXE™ LEOPARD THROW | 45" x 59" | LXLTHR XL THROW | 59" x 88" | LXLCOV THROW PILLOW | 20" x 20" | LXLTPW

THROW | 45" x 59" | LXZTHR XL THROW | 59" x 88" | LXZCOV

LUXE™ PINSTRIPE THROW | 45" x 59" | LXPSTHR XL THROW | 59" x 88" | LXPSCOV BL CL PK SV