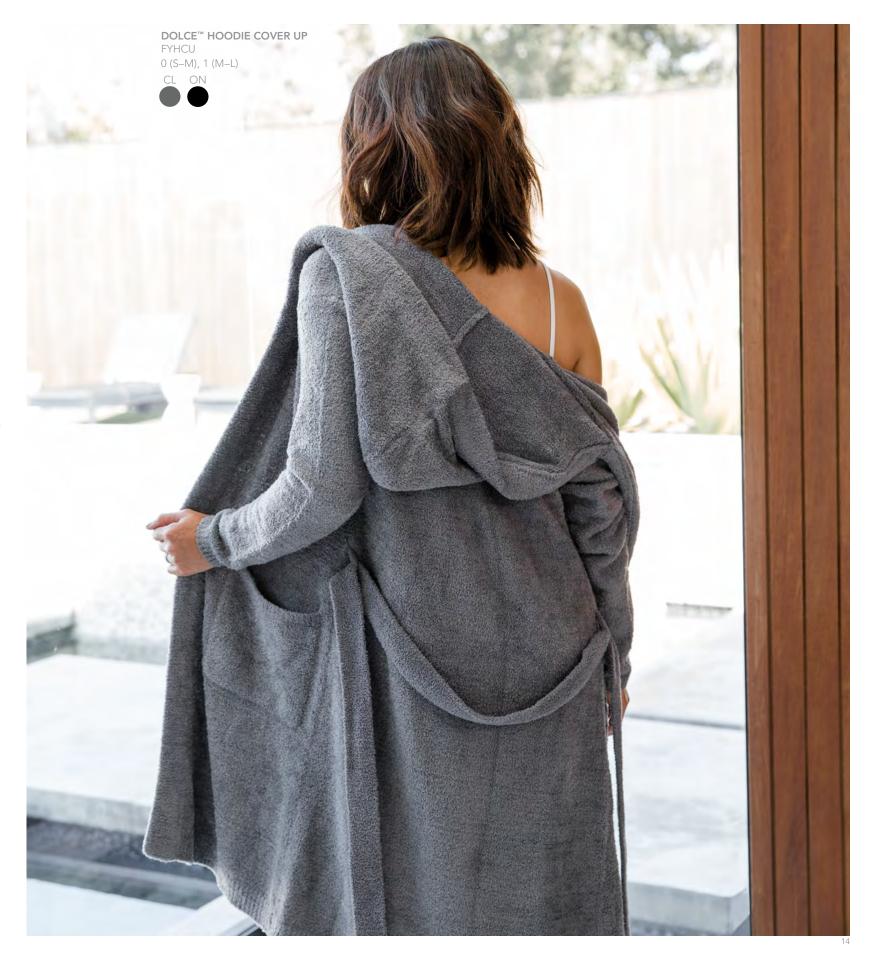

### **DOLCE**™ *knit*

Knit with feather yarn for a soft finish, you will simply melt into our  $\mathsf{Dolce}^\mathsf{m}$  at the end of a long day.

DOLCE™ MATRIX THROW | 45" x 59" | FYMTTHR

DOLCE™ GLOVES + SCARF