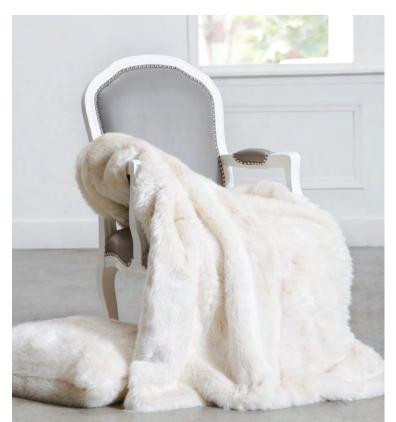

## **LUXE**<sup>™</sup> faux fur

Our popular faux fur Throws and Throw Pillows are the perfect combination of sophistication and comfort. Choose from a wide variety of colors and patterns to complement your unique aesthetic.

LUXE™ SOLID

THROW | 45" x 59" | LXTHR

XL THROW | 59" x 88" | LXCOV

AQ BL CE CF CH CL CR DE DP

FX LO MO ON PK SV TP WH

LUXE<sup>™</sup> SOLID THROW PILLOW | 20" x 20" | LXTPW

CH CL CR ON SV WH

LUXE™ HERRINGBONE THROW | 45" x 59" | LXHBTHR
XL THROW | 59" x 88" | LXHBCOV
CL LV SG