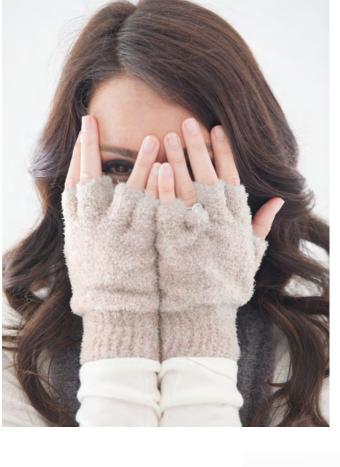

### **DOLCE**™ *knit*

Knit with feather yarn for a soft finish, you will simply melt into our  $\mathsf{Dolce}^\mathsf{m}$  at the end of a long day.

DOLCE™ MATRIX THROW | 45" x 59" | FYMTTHR

DOLCE™ GLOVES + SCARF

INFINITY + FINGERLESS 70" DIAMETER | FYFGIS

TRADITIONAL 70" LONG | FYTGTS

DOLCE™ CHEVRON THROW | 45" x 59" | FYCVTHR CH/FX CL/SV

DOLCE™ LOVE
THROW | 45" x 59" | FYLTHR
CH/FX CL/SV