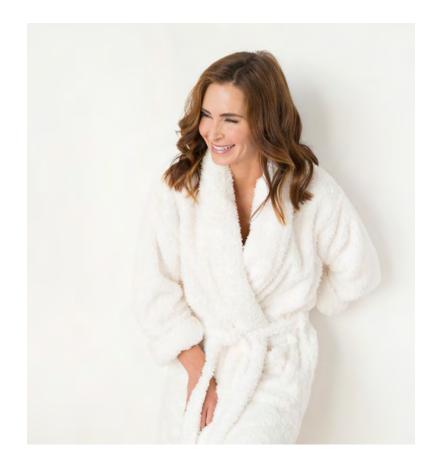

### **DOLCE**™ *knit*

Knit with feather yarn for a soft finish, you will simply melt into our  $\mathsf{Dolce}^\mathsf{m}$  at the end of a long day.

DOLCE™ MATRIX THROW | 45" x 59" | FYMTTHR

DOLCE™ GLOVES + SCARF

INFINITY + FINGERLESS 70" DIAMETER | FYFGIS

TRADITIONAL 70" LONG | FYTGTS

DOLCE™ CHEVRON THROW | 45" x 59" | FYCVTHR CH/FX CL/SV

DOLCE™ LOVE
THROW | 45" x 59" | FYLTHR
CH/FX CL/SV