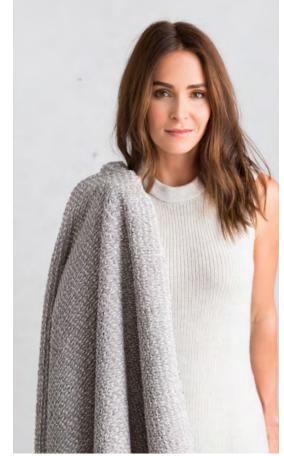

### chic BOUCLÉ™

Immerse yourself in luxury with the magical texture of Boucle $^{\text{\tiny{M}}}$ . Featuring cozy waves of faux lamb fur and a silky satin border, this throw instantly elevates your living space.

BOUCLÉ™ THROW THROW | 45" x 59" | BUTHR XL THROW | 45" x 59" | BUCOV