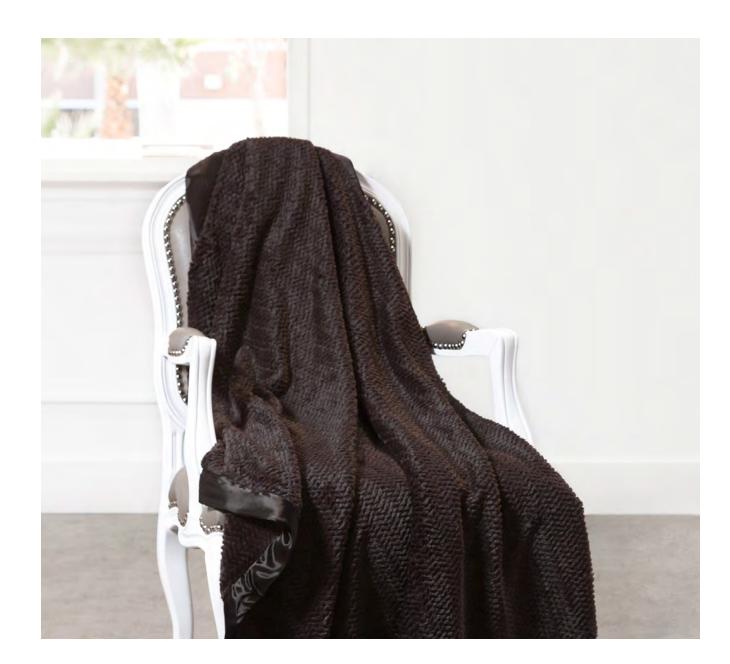

## **LUXE**<sup>™</sup> faux fur

Our popular faux fur Throws and Throw Pillows are the perfect combination of sophistication and comfort. Choose from a wide variety of colors and patterns to complement your unique aesthetic.

LUXE™ SOLID

THROW | 45" x 59" | LXTHR

XL THROW | 59" x 88" | LXCOV

AQ BL CE CF CH CL CR DE DP

FX LO MO ON PK SV TP WH

LUXE<sup>™</sup> SOLID THROW PILLOW | 20" x 20" | LXTPW

CH CL CR ON SV WH

LUXE™ HERRINGBONE THROW | 45" x 59" | LXHBTHR
XL THROW | 59" x 88" | LXHBCOV
CL LV SG