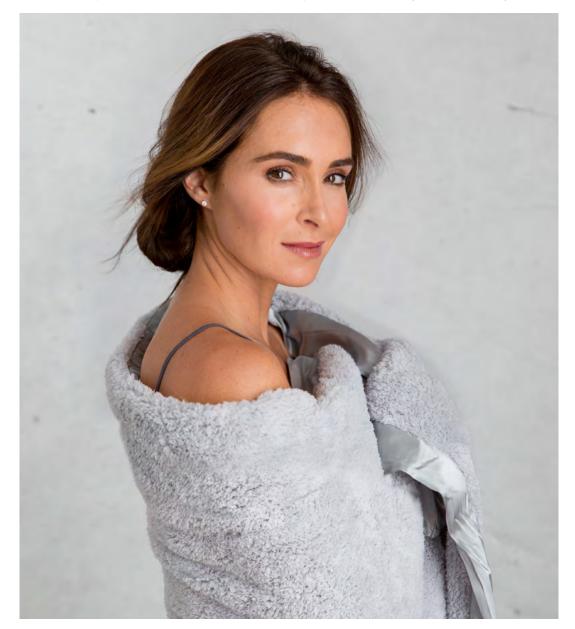

## **LUXE**<sup>™</sup> faux fur

Our popular faux fur Throws and Throw Pillows are the perfect combination of sophistication and comfort. Choose from a wide variety of colors and patterns to complement your unique aesthetic.

LUXE™ SOLID

THROW | 45" x 59" | LXTHR

XL THROW | 59" x 88" | LXCOV

AQ BL CE CF CH CL CR DE DP

FX LO MO ON PK SV TP WH

LUXE<sup>™</sup> SOLID THROW PILLOW | 20" x 20" | LXTPW

CH CL CR ON SV WH

LUXE™ HERRINGBONE THROW | 45" x 59" | LXHBTHR
XL THROW | 59" x 88" | LXHBCOV
CL LV SG