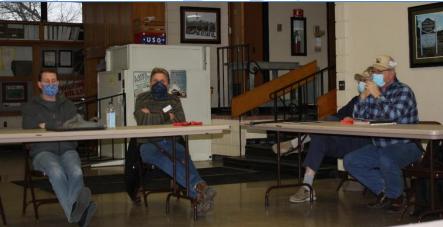

### Fred Rambling "A" Round

I hope all had an enjoyable holiday with family and friends. It was great to see some old and new members at last month's meeting. As things slowly open up and members get vaccinated, I hope to see more members continue to come to the meeting. We had an interesting tech session at last month's meeting. Ken and a new member, Bryan Mackin built a distributor test fixture that was described in the March/April Restorer magazine. Several members tested their skill in trying to set the points. As the summer driving season quickly approaches, there were several great ideas for tours and possible museum trips. Don't be afraid to step up and put something together for a drive, maybe a favorite cruise or local event. Let me know, I will be glad to send something out to let the group know. Try to give a least a week or two notice. Ken has already put something together for May 22, Crawford Coffee & Cars from 9:00 a.m. to 11:00 a.m. at 7950 Empire Pkway, Macedonia. Ken would like you to arrive around 8:30 a.m., so we can park together. On a side note, many of you have been asking, it looks like my wife, Joanne and John Golias from the AACA Cuyahoga Region will be having the 11th Annual Apples & Autos car show on Sunday, August 29th.