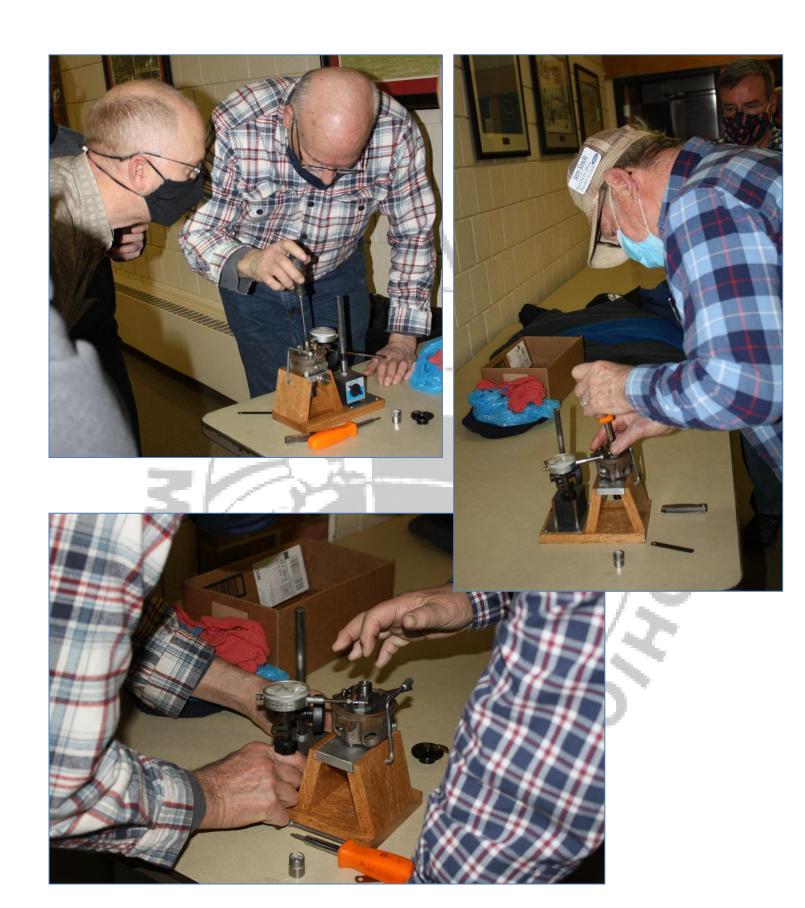

### Fred Rambling "A" Round

I hope all had an enjoyable holiday with family and friends. It was great to see some old and new members at last month's meeting. As things slowly open up and members get vaccinated, I hope to see more members continue to come to the meeting. We had an interesting tech session at last month's meeting. Ken and a new member, Bryan Mackin built a distributor test fixture that was described in the March/April Restorer magazine. Several members tested their skill in trying to set the points. As the summer driving season quickly approaches, there were several great ideas for tours and possible museum trips. Don't be afraid to step up and put something together for a drive, maybe a favorite cruise or local event. Let me know, I will be glad to send something out to let the group know. Try to give a least a week or two notice. Ken has already put something together for May 22, Crawford Coffee & Cars from 9:00 a.m. to 11:00 a.m. at 7950 Empire Pkway, Macedonia. Ken would like you to arrive around 8:30 a.m., so we can park together. On a side note, many of you have been asking, it looks like my wife, Joanne and John Golias from the AACA Cuyahoga Region will be having the 11th Annual Apples & Autos car show on Sunday, August 29th.