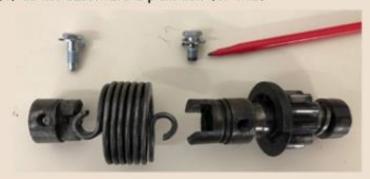

# Jim's technical tip

by Jim Cannon,

The Bendix is bolted to the shaft with 2 special bolts and lock washers, as shown in the photo below. One bolt has a specially-shaped end that goes down into a hole in the starter shaft. This is critical, to lock the Bendix to the shaft; do not substitute a plain bolt for this.

The other bolt is "special" only because it is only 11/16" long. This allows the bolt to lock the spring in place, without having the bolt actually touch the starter shaft. Don't be tempted to use a 3/4" long bolt instead of the correct shorter one. See the comparison photo of a 3/4" bolt and the correct bolt.