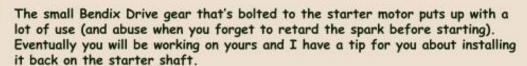

# Jim's technical tip

by Jim Cannon,

The Bendix is bolted to the shaft with 2 special bolts and lock washers, as shown in the photo below. One bolt has a specially-shaped end that goes down into a hole in the starter shaft. This is critical, to lock the Bendix to the shaft; do not substitute a plain bolt for this.

The other bolt is "special" only because it is only 11/16" long. This allows the bolt to lock the spring in place, without having the bolt actually touch the starter shaft. Don't be tempted to use a 3/4" long bolt instead of the correct shorter one. See the comparison photo of a 3/4" bolt and the correct bolt.