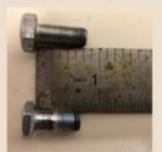

# Jim's technical tip

by Jim Cannon,

The Bendix is bolted to the shaft with 2 special bolts and lock washers, as shown in the photo below. One bolt has a specially-shaped end that goes down into a hole in the starter shaft. This is critical, to lock the Bendix to the shaft; do not substitute a plain bolt for this.

The other bolt is "special" only because it is only 11/16" long. This allows the bolt to lock the spring in place, without having the bolt actually touch the starter shaft. Don't be tempted to use a 3/4" long bolt instead of the correct shorter one. See the comparison photo of a 3/4" bolt and the correct bolt.

When this longer bolt is used, it presses against the starter shaft when tight and it messes up the Bendix operation.

Don't forget to install the half-moon shaped Woodruff key in the shaft before slipping the drive on the shaft. You may also use 2 spring clips (optional). Be sure to lock the bolts down tight by bending the ear of the special lock washer up against the bolt head. If you don't, these bolts will work loose and fly out of the starter drive.