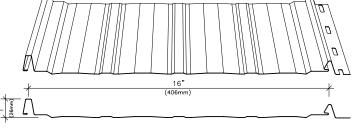

The **Jr H-F panel** is manufactured from .016 in.thick (29 Gauge) Galvalume pre-painted steel in 16-inch (406 mm) widths. It is pre-punched for screws with nylon washers allowing for adjustment to the natural expansion and contraction of the steel. It is coated with a high quality Perspectra / Weather X paint whose quality and performance specification offers 40 years of film integrity. It is available in several trendy colors reflecting the sun's ultraviolet and infrared rays and reducing the heat island effect in compliance with LEED® credit requirements.

Once installed on a solid backing, the **Jr H-F steel roofing panel** is secured with hidden fasteners. Striations add strength and rigidity to the panel and stiffener ribs can be removed upon request.