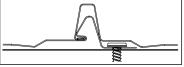

Hidden fastener steel roofing panel without the need for clips or seamer to install

Stand Stand Stand

www.idealroofing.com

Once installed on a solid backing, the **Jr H-F steel roofing panel** is secured with hidden fasteners. Striations add strength and rigidity to the panel and stiffener ribs can be removed upon request.