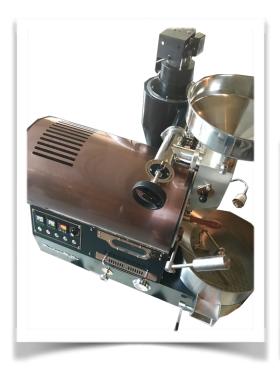

## **BY BCROASTERS.COM**

The BC-3 MD is a great roaster for a coffee shop or a home startup business. It can roast from 8oz. to 3lb. per roast and up to 4-5 roasts per hour. It was built with the same components of the big commercial roasters. It has all the features most companies charge extra for built into the base price. No extra options to pay for. The 2018 model comes with the advanced and precise airflow control via the MDDS (manual damper) system. Solid heavy-duty stainless steel drum and built in profiling system for BT & ET. Direct-Connect chaff unit for efficiency & reduced footprint. Comes in choice of gas or all electric.

THE BC-3 MD IS A HEAVY DUTY ROASTER
BUILT WITH A CARBON STEEL BODY WITH
APPROVED POWDER COAT HIGH
TEMPERATURE BODY IN BLACK. THE
HOUSINGS COME IN A CHOICE OF 4 COLORS
(Gold, Rose Gold, Black Titanium & Stainless) In
two type finishes (MIRROR or MATTE)
TWO EXHAUST PIPES COMES OFF THE
BC-3 AT 3" AS SHOWN BELOW AND CAN
BEEXHAUSTED OUT OF BUILDING
SEPARATELY OR CONNECTED WITH A BLAST
OR BACKDRAFT DAMPE