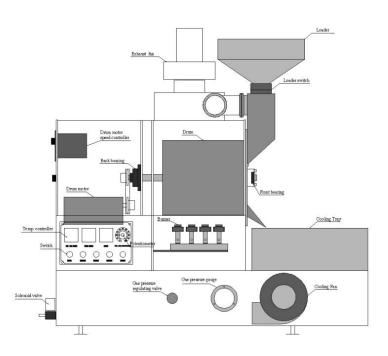

## **FEATURES**

DRUM TYPE
DATA LOGGING
THERMOCOUPLES
CONTROL PANEL
WARRANTY
PARTS AVAILABLE
110V CONVERTER

Single wall 304SS Drum 4mm
2 OMRON CONTROLS w/BT & ET
K-TYPE for BT & ET
BT & ET VEIW ON PANEL
1 YEAR PARTS & INSTRUCTION
10 Year Parts Available Guarantee
110V Voltage Converter 100W