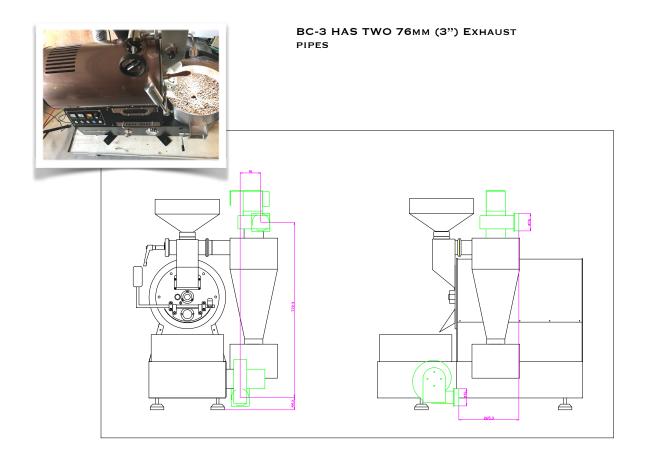

THE BC-3 MD IS A HEAVY DUTY ROASTER
BUILT WITH A CARBON STEEL BODY WITH
APPROVED POWDER COAT HIGH
TEMPERATURE BODY IN BLACK. THE
HOUSINGS COME IN A CHOICE OF 4 COLORS
(Gold, Rose Gold, Black Titanium & Stainless) In
two type finishes (MIRROR or MATTE)
TWO EXHAUST PIPES COMES OFF THE
BC-3 AT 3" AS SHOWN BELOW AND CAN
BEEXHAUSTED OUT OF BUILDING
SEPARATELY OR CONNECTED WITH A BLAST
OR BACKDRAFT DAMPE