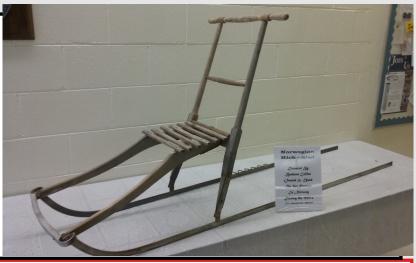

#### Behold, the Fjellheim Sled

We are the grateful recipients of an old kick sled. The sled was donated to our lodge by Barbara Coffee. It was used by her parents in Norway in the 1950's.

At the June meeting the Board will be asking you what we should do with it. We could sell it or we could display it somewhere in the Lodge. This is a decision for everyone so please think about it.